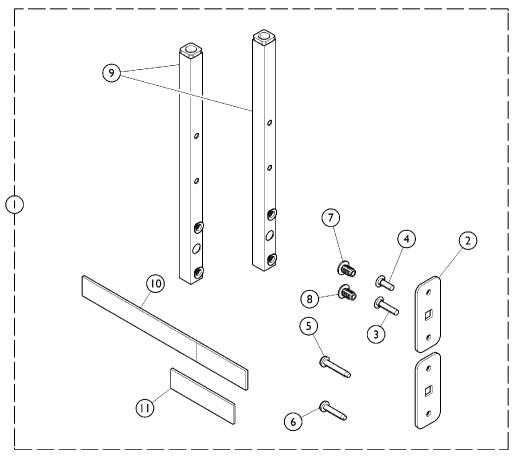

## **Headboard and Footboard Hardware**

|      |             |                                                   | Quantity Per                                                                                                                                                                                                                                                                                                                                                                                                                                                                            |                                                                                                                                                                                                                                                                                                                                                                                                                                                                                                                                                                                                                                                                                                                                                                                                                                                                                                       |
|------|-------------|---------------------------------------------------|-----------------------------------------------------------------------------------------------------------------------------------------------------------------------------------------------------------------------------------------------------------------------------------------------------------------------------------------------------------------------------------------------------------------------------------------------------------------------------------------|-------------------------------------------------------------------------------------------------------------------------------------------------------------------------------------------------------------------------------------------------------------------------------------------------------------------------------------------------------------------------------------------------------------------------------------------------------------------------------------------------------------------------------------------------------------------------------------------------------------------------------------------------------------------------------------------------------------------------------------------------------------------------------------------------------------------------------------------------------------------------------------------------------|
| Note | Part Number | Description                                       | Package                                                                                                                                                                                                                                                                                                                                                                                                                                                                                 | Assembly                                                                                                                                                                                                                                                                                                                                                                                                                                                                                                                                                                                                                                                                                                                                                                                                                                                                                              |
| Α    | 1159650     | Kit, Head/Foot Board Mounting Hardware            | 1                                                                                                                                                                                                                                                                                                                                                                                                                                                                                       | 1                                                                                                                                                                                                                                                                                                                                                                                                                                                                                                                                                                                                                                                                                                                                                                                                                                                                                                     |
|      |             | NLA - Bracket, Foot Board, Post                   | 2                                                                                                                                                                                                                                                                                                                                                                                                                                                                                       | 1                                                                                                                                                                                                                                                                                                                                                                                                                                                                                                                                                                                                                                                                                                                                                                                                                                                                                                     |
|      |             | Screw, Shoulder, Torx® TR HD (1/4-20 x 1-1/8)     | 4                                                                                                                                                                                                                                                                                                                                                                                                                                                                                       | 1                                                                                                                                                                                                                                                                                                                                                                                                                                                                                                                                                                                                                                                                                                                                                                                                                                                                                                     |
|      |             | NLA - Screw, Shoulder, Torx® TR HD (1/4-20 x 3/4) | 4                                                                                                                                                                                                                                                                                                                                                                                                                                                                                       | 1                                                                                                                                                                                                                                                                                                                                                                                                                                                                                                                                                                                                                                                                                                                                                                                                                                                                                                     |
|      |             | Screw, Machine, Pan Head (14-20 x 1-1/2")         | 4                                                                                                                                                                                                                                                                                                                                                                                                                                                                                       | 1                                                                                                                                                                                                                                                                                                                                                                                                                                                                                                                                                                                                                                                                                                                                                                                                                                                                                                     |
|      |             | Screw, Drive, Torx® (1/4-20 x 1-1/4")             | 4                                                                                                                                                                                                                                                                                                                                                                                                                                                                                       | 1                                                                                                                                                                                                                                                                                                                                                                                                                                                                                                                                                                                                                                                                                                                                                                                                                                                                                                     |
|      |             | NLA - Nut, Insert, Zinc Coated                    | 8                                                                                                                                                                                                                                                                                                                                                                                                                                                                                       | 1                                                                                                                                                                                                                                                                                                                                                                                                                                                                                                                                                                                                                                                                                                                                                                                                                                                                                                     |
|      |             | NLA - Nut, Insert, Bronze Coated                  | 8                                                                                                                                                                                                                                                                                                                                                                                                                                                                                       | 1                                                                                                                                                                                                                                                                                                                                                                                                                                                                                                                                                                                                                                                                                                                                                                                                                                                                                                     |
|      |             | Post, Head Board                                  | 2                                                                                                                                                                                                                                                                                                                                                                                                                                                                                       | 1                                                                                                                                                                                                                                                                                                                                                                                                                                                                                                                                                                                                                                                                                                                                                                                                                                                                                                     |
|      |             | Strap, Cord, Power                                | 1                                                                                                                                                                                                                                                                                                                                                                                                                                                                                       | 1                                                                                                                                                                                                                                                                                                                                                                                                                                                                                                                                                                                                                                                                                                                                                                                                                                                                                                     |
|      |             | Hook Material Strip, Beige (1" W x 3" L)          | 1                                                                                                                                                                                                                                                                                                                                                                                                                                                                                       | 1                                                                                                                                                                                                                                                                                                                                                                                                                                                                                                                                                                                                                                                                                                                                                                                                                                                                                                     |
|      |             | Instruction Sheet, Headboard and Footboard        | 1                                                                                                                                                                                                                                                                                                                                                                                                                                                                                       | 1                                                                                                                                                                                                                                                                                                                                                                                                                                                                                                                                                                                                                                                                                                                                                                                                                                                                                                     |
|      |             | Bag, Poly                                         | 1                                                                                                                                                                                                                                                                                                                                                                                                                                                                                       | 1 1                                                                                                                                                                                                                                                                                                                                                                                                                                                                                                                                                                                                                                                                                                                                                                                                                                                                                                   |
|      | 1156522     | Bed End Bracket Key                               | 4                                                                                                                                                                                                                                                                                                                                                                                                                                                                                       | 1                                                                                                                                                                                                                                                                                                                                                                                                                                                                                                                                                                                                                                                                                                                                                                                                                                                                                                     |
|      | A           | A 1159650                                         | A 1159650  Kit, Head/Foot Board Mounting Hardware NLA - Bracket, Foot Board, Post Screw, Shoulder, Torx® TR HD (1/4-20 x 1-1/8) NLA - Screw, Shoulder, Torx® TR HD (1/4-20 x 3/4) Screw, Machine, Pan Head (14-20 x 1-1/2") Screw, Drive, Torx® (1/4-20 x 1-1/4") NLA - Nut, Insert, Zinc Coated NLA - Nut, Insert, Bronze Coated Post, Head Board Strap, Cord, Power Hook Material Strip, Beige (1" W x 3" L) Instruction Sheet, Headboard and Footboard Bag, Poly Bed End Bracket Key | Note         Part Number         Description         Package           A         1159650         Kit, Head/Foot Board Mounting Hardware NLA - Bracket, Foot Board, Post Screw, Shoulder, Torx® TR HD (1/4-20 x 1-1/8)         2           Screw, Shoulder, Torx® TR HD (1/4-20 x 1-1/8)         4           NLA - Screw, Shoulder, Torx® TR HD (1/4-20 x 3/4)         4           Screw, Machine, Pan Head (14-20 x 1-1/2")         4           Screw, Drive, Torx® (1/4-20 x 1-1/4")         4           NLA - Nut, Insert, Zinc Coated         8           NLA - Nut, Insert, Bronze Coated         8           Post, Head Board         2           Strap, Cord, Power         1           Hook Material Strip, Beige (1" W x 3" L)         1           Instruction Sheet, Headboard and Footboard         1           Bag, Poly         1           1156522         Bed End Bracket Key         4 |