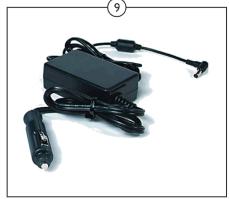

## **XPO2 Portable Concentrator (SN Before 15CF009500)**

| Item   |      |             |                                  | Quantity Per |          |
|--------|------|-------------|----------------------------------|--------------|----------|
| Number | Note | Part Number | Description                      | Package      | Assembly |
| 1      | Α    | 1157693     | Kit, Inlet Filter                | 1            | 1        |
|        |      |             | Filter, Inlet                    | 1            | 1        |
|        |      |             | Seal, Notice                     | 1            | 1        |
| 2      | В    | 1157695     | Kit, Battery                     | 1            | 1        |
|        |      |             | Internal Battery Pack Assembly   | 1            | 1        |
|        |      |             | Seal, Notice                     | 1            | 1        |
|        |      |             | Ferrite, Snap On                 | 1            | 1        |
|        |      |             | Instruction Sheet, Battery       | 1            | 1        |
|        | D    | 1157694-NLA | NLA - Kit, Pad w/ Seal           | 1            | 1        |
|        |      |             | Seal, Notice                     | 1            | 1        |
|        |      |             | Pad, Thermally Conductive (1/8") | 1            | 1        |
| 3      |      | 1157692     | Package, Gross Particle Filters  | 10           | 1        |
| 4      |      | 1152790     | Cover, Filter                    | 1            | 1        |
| 5      |      | 1154103     | Strap, Shoulder Bag              | 1            | 1        |
| 6      |      | XPO150      | Carry Bag Assembly               | 1            | 1        |
| 7      | С    | 1163456     | Package, Label, FAA              | 100          | 1        |
| 8      |      | XPO130      | Adapter, AC/DC Plug              | 1            | 1        |
| 9      |      | XPO140      | Adaptor, DC/DC, Car              | 1            | 1        |
| 10     |      | 1151852     | Pouch, External Battery          | 1            | 1        |