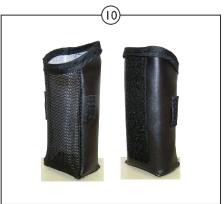

## **XPO2 Portable Concentrator (SN Before 15CF009500)**

| Item   |      |             |                                  | Quantity Per |          |
|--------|------|-------------|----------------------------------|--------------|----------|
| Number | Note | Part Number | Description                      | Package      | Assembly |
| 1      | Α    | 1157693     | Kit, Inlet Filter                | 1            | 1        |
|        |      |             | Filter, Inlet                    | 1            | 1        |
|        |      |             | Seal, Notice                     | 1            | 1        |
| 2      | В    | 1157695     | Kit, Battery                     | 1            | 1        |
|        |      |             | Internal Battery Pack Assembly   | 1            | 1        |
|        |      |             | Seal, Notice                     | 1            | 1        |
|        |      |             | Ferrite, Snap On                 | 1            | 1        |
|        |      |             | Instruction Sheet, Battery       | 1            | 1        |
|        | D    | 1157694-NLA | NLA - Kit, Pad w/ Seal           | 1            | 1        |
|        |      |             | Seal, Notice                     | 1            | 1        |
|        |      |             | Pad, Thermally Conductive (1/8") | 1            | 1        |
| 3      |      | 1157692     | Package, Gross Particle Filters  | 10           | 1        |
| 4      |      | 1152790     | Cover, Filter                    | 1            | 1        |
| 5      |      | 1154103     | Strap, Shoulder Bag              | 1            | 1        |
| 6      |      | XPO150      | Carry Bag Assembly               | 1            | 1        |
| 7      | С    | 1163456     | Package, Label, FAA              | 100          | 1        |
| 8      |      | XPO130      | Adapter, AC/DC Plug              | 1            | 1        |
| 9      |      | XPO140      | Adaptor, DC/DC, Car              | 1            | 1        |
| 10     |      | 1151852     | Pouch, External Battery          | 1            | 1        |