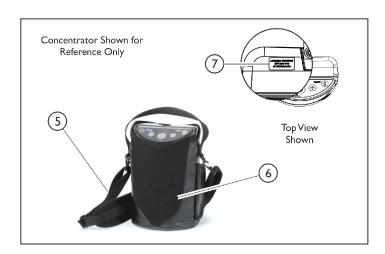

## **XPO2 Portable Concentrator (SN Before 15CF009500)**

| Item   |      |             |                                  | Quantity Per |          |
|--------|------|-------------|----------------------------------|--------------|----------|
| Number | Note | Part Number | Description                      | Package      | Assembly |
| 1      | Α    | 1157693     | Kit, Inlet Filter                | 1            | 1        |
|        |      |             | Filter, Inlet                    | 1            | 1        |
|        |      |             | Seal, Notice                     | 1            | 1        |
| 2      | В    | 1157695     | Kit, Battery                     | 1            | 1        |
|        |      |             | Internal Battery Pack Assembly   | 1            | 1        |
|        |      |             | Seal, Notice                     | 1            | 1        |
|        |      |             | Ferrite, Snap On                 | 1            | 1        |
|        |      |             | Instruction Sheet, Battery       | 1            | 1        |
|        | D    | 1157694-NLA | NLA - Kit, Pad w/ Seal           | 1            | 1        |
|        |      |             | Seal, Notice                     | 1            | 1        |
|        |      |             | Pad, Thermally Conductive (1/8") | 1            | 1        |
| 3      |      | 1157692     | Package, Gross Particle Filters  | 10           | 1        |
| 4      |      | 1152790     | Cover, Filter                    | 1            | 1        |
| 5      |      | 1154103     | Strap, Shoulder Bag              | 1            | 1        |
| 6      |      | XPO150      | Carry Bag Assembly               | 1            | 1        |
| 7      | С    | 1163456     | Package, Label, FAA              | 100          | 1        |
| 8      |      | XPO130      | Adapter, AC/DC Plug              | 1            | 1        |
| 9      |      | XPO140      | Adaptor, DC/DC, Car              | 1            | 1        |
| 10     |      | 1151852     | Pouch, External Battery          | 1            | 1        |