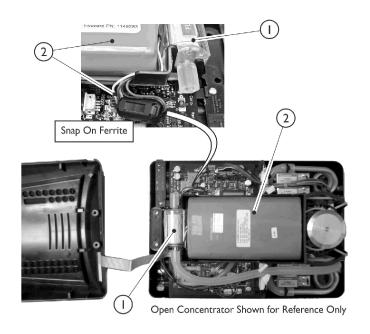

## **XPO2 Portable Concentrator (SN Before 15CF009500)**

| Item   |      |             |                                  | Quantity Per |          |
|--------|------|-------------|----------------------------------|--------------|----------|
| Number | Note | Part Number | Description                      | Package      | Assembly |
| 1      | Α    | 1157693     | Kit, Inlet Filter                | 1            | 1        |
|        |      |             | Filter, Inlet                    | 1            | 1        |
|        |      |             | Seal, Notice                     | 1            | 1        |
| 2      | В    | 1157695     | Kit, Battery                     | 1            | 1        |
|        |      |             | Internal Battery Pack Assembly   | 1            | 1        |
|        |      |             | Seal, Notice                     | 1            | 1        |
|        |      |             | Ferrite, Snap On                 | 1            | 1        |
|        |      |             | Instruction Sheet, Battery       | 1            | 1        |
|        | D    | 1157694-NLA | NLA - Kit, Pad w/ Seal           | 1            | 1        |
|        |      |             | Seal, Notice                     | 1            | 1        |
|        |      |             | Pad, Thermally Conductive (1/8") | 1            | 1        |
| 3      |      | 1157692     | Package, Gross Particle Filters  | 10           | 1        |
| 4      |      | 1152790     | Cover, Filter                    | 1            | 1        |
| 5      |      | 1154103     | Strap, Shoulder Bag              | 1            | 1        |
| 6      |      | XPO150      | Carry Bag Assembly               | 1            | 1        |
| 7      | С    | 1163456     | Package, Label, FAA              | 100          | 1        |
| 8      |      | XPO130      | Adapter, AC/DC Plug              | 1            | 1        |
| 9      |      | XPO140      | Adaptor, DC/DC, Car              | 1            | 1        |
| 10     |      | 1151852     | Pouch, External Battery          | 1            | 1        |

NOTE: A - Kit includes the Inlet Filter and Notice Seal

B - Kit includes the Internal Battery Pack Assembly and Instruction Sheet
C - As of 5/1/2009 all XPO2 concentrators have an FAA Approved label attached to the unit when it is shipped
D - Pad is not shown, it is located under the Internal Battery. When replacing pad you will need to replace the Notice Seal on