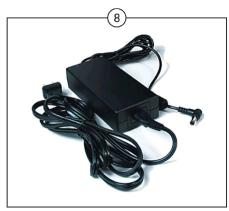

## **XPO2 Portable Concentrator (SN Before 15CF009500)**

| Item   |      |             |                                  | Quantity Per |          |
|--------|------|-------------|----------------------------------|--------------|----------|
| Number | Note | Part Number | Description                      | Package      | Assembly |
| 1      | Α    | 1157693     | Kit, Inlet Filter                | 1            | 1        |
|        |      |             | Filter, Inlet                    | 1            | 1        |
|        |      |             | Seal, Notice                     | 1            | 1        |
| 2      | В    | 1157695     | Kit, Battery                     | 1            | 1        |
|        |      |             | Internal Battery Pack Assembly   | 1            | 1        |
|        |      |             | Seal, Notice                     | 1            | 1        |
|        |      |             | Ferrite, Snap On                 | 1            | 1        |
|        |      |             | Instruction Sheet, Battery       | 1            | 1        |
|        | D    | 1157694-NLA | NLA - Kit, Pad w/ Seal           | 1            | 1        |
|        |      |             | Seal, Notice                     | 1            | 1        |
|        |      |             | Pad, Thermally Conductive (1/8") | 1            | 1        |
| 3      |      | 1157692     | Package, Gross Particle Filters  | 10           | 1        |
| 4      |      | 1152790     | Cover, Filter                    | 1            | 1        |
| 5      |      | 1154103     | Strap, Shoulder Bag              | 1            | 1        |
| 6      |      | XPO150      | Carry Bag Assembly               | 1            | 1        |
| 7      | С    | 1163456     | Package, Label, FAA              | 100          | 1        |
| 8      |      | XPO130      | Adapter, AC/DC Plug              | 1            | 1        |
| 9      |      | XPO140      | Adaptor, DC/DC, Car              | 1            | 1        |
| 10     |      | 1151852     | Pouch, External Battery          | 1            | 1        |