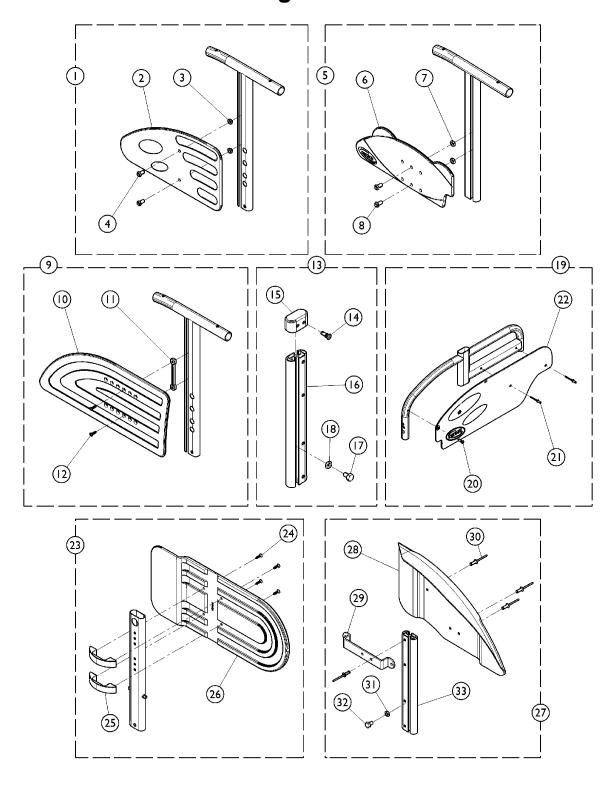

## **Clothing Guard Kits**

| Item<br>Number | Note | Part Number | Description                                   | Quantity Per |          |
|----------------|------|-------------|-----------------------------------------------|--------------|----------|
|                |      |             |                                               | Package      | Assembly |
| 1              | Α    | 1151387     | Kit, Clothing Guard w/ Hardware               | 1            | 1        |
| 2              |      |             | Guard, Clothing - Right/Left                  | 1            | 1        |
| 3              |      |             | NLA - Locknut (M6 x 1)                        | 1            | 2        |
| 4              |      |             | Screw, Socket Button Head (M6 x 1 x 12mm)     | 1            | 2        |
|                |      |             | Nut (M6)                                      | 1            | 2        |
| 5              | В    | 1182270     | Kit, Clothing Guard w/ Hardware               | 1            | 1        |
| 6              |      |             | Guard, Clothing, Junior                       | 1            | 1        |
| 7              |      |             | Nut (M6)                                      | 1            | 2        |
| 8              |      |             | Screw, Socket Button Head (M6 x 1 x 12mm)     | 1            | 2        |
| 9              | С    | 1182262     | Kit, Clothing Guard w/ Hardware               | 1            | 1        |
| 10             |      |             | Guard, Side, Clothing                         | 1            | 1        |
| 11             |      |             | Nut, Double, Plastic                          | 1            | 1        |
| 12             |      |             | Screw (M4.2 - 16 8.8)                         | 1            | 2        |
| 13             | D    | 1182268     | Kit, Post, Clothing Guard w/ Hardware - Left  | 1            | 1        |
| 14             |      |             | Rivet                                         | 1            | 1        |
| 15             |      |             | Cap, Guard Support                            | 1            | 1        |
| 16             |      |             | Support, Side Guard                           | 1            | 1        |
| 17             |      |             | Screw (M6 x 1 x 10mm)                         | 1            | 1        |
| 18             |      |             | Nut (M6)                                      | 1            | 1        |
| 13             | D    | 1182274     | Kit, Post, Clothing Guard w/ Hardware - Right | 1            | 1        |
| 14             |      |             | Rivet                                         | 1            | 1        |
| 15             |      |             | Cap, Guard Support                            | 1            | 1        |
| 16             |      |             | Support, Side Guard                           | 1            | 1        |
| 17             |      |             | Screw (M6 x 1 x 10mm)                         | 1            | 1        |
| 18             |      |             | Nut (M6)                                      | 1            | 1        |
| 19             | E    | 1185944     | Kit, Clothing Guard w/ Hardware - Right/Left  | 1            | 1        |
| 20             |      |             | Rivet                                         | 1            | 1        |
| 21             |      |             | Rivet, Pop (5 x 10)                           | 1            | 2        |
| 22             |      |             | Guard, Clothing                               | 1            | 1        |
| 23             | F    | 1430425     | Kit, Clothing Guard w/ Hardware               | 1            | 1        |
| 24             |      |             | Screw (M4.2 - 16 8.8)                         | 1            | 4        |
| 25             |      |             | Bracket, Clothing Guard                       | 1            | 2        |
| 26             |      |             | Guard, Clothing                               | 1            | 1        |
| 27             | G    | 1182275     | Kit, Side Guard w/ Bracket - Right            | 1            | 1        |
| 28             |      |             | Guard, Side - Right                           | 1            | 1        |
| 29             |      |             | Plate, Reinforcing                            | 1            | 1        |
| 30             |      |             | Rivet (4.8mm x 12mm)                          | 1            | 4        |
| 31             |      |             | Nut (M6)                                      | 1            | 1        |
| 32             |      |             | Screw (M6 x 1 x 10mm)                         | 1            | 1        |
| 33             |      |             | Support, Side Guard                           | 1            | 1        |
| 27             | G    | 1182276     | Kit, Side Guard w/ Bracket - Left             | 1            | 1        |
| 28             |      |             | Guard, Side - Left                            | 1            | 1        |
| 29             |      |             | Plate, Reinforcing                            | 1            | 1        |
| 30             |      |             | Rivet (4.8mm x 12mm)                          | 1            | 4        |
| 31             |      |             | Nut (M6)                                      | 1            | 1        |
| 32             |      |             | Screw (M6 x 1 x 10mm)                         | 1            | 1        |
| 33             |      |             | Support, Side Guard                           | 1            | 1        |

## **Clothing Guard Kits**

NOTE: A - Includes items 2, 3, and 4.
B - Includes items 6, 7, and 8.
C - Included items 10, 11, and 12.
D - Includes items 14 - 18.
E - Includes items 20, 21, and 22.
F - Includes items 24, 25, and 26.

G - Includes items 28 - 33.