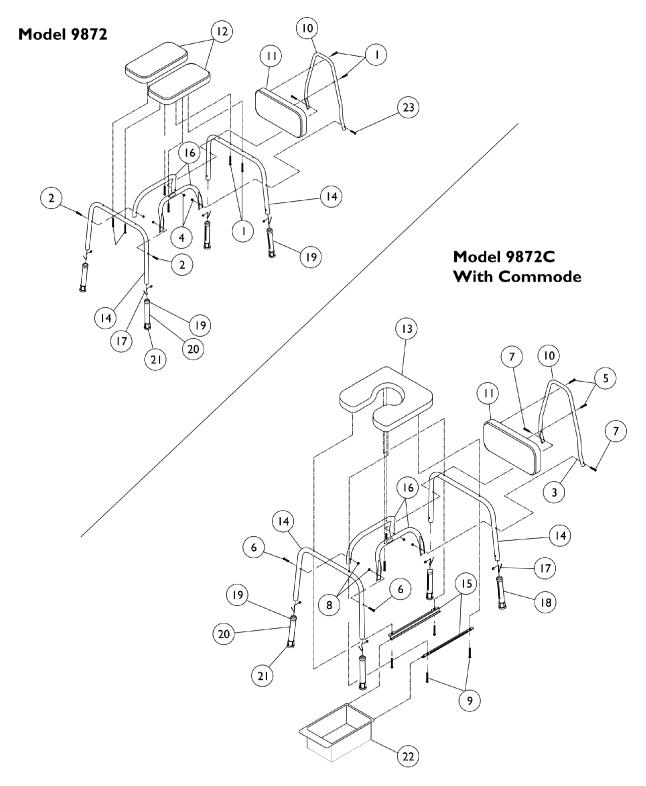

## Shower Chair - Vinyl Padding NOTE: Model 9872C was discontinued on 3/12/03.

## Shower Chair - Vinyl Padding NOTE: Model 9872C was discontinued on 3/12/03.

| Item   |       |             |                                                      | Quantity Per |          |
|--------|-------|-------------|------------------------------------------------------|--------------|----------|
| Number | Note  | Part Number | Description                                          | Package      | Assembly |
|        | A,D,E | 1075930-NLA | NLA - Kit, Hardware                                  | 1            | 1        |
| 1      |       |             | Screw, Slotted Hex Washer Head Tap (#10-16 x 1-1/2") | 1            | 6        |
| 2      |       |             | NLA - Screw, Phillips Pan Head (1/4-20 x 1-1/4")     | 1            | 2        |
| 3      |       |             | NLA - Screw, Phillips Pan Head (1/4-20 x 1-1/2")     | 1            | 2        |
| 4      |       |             | Locknut (1/4-20)                                     | 1            | 4        |
|        | B,D,F | 1075931-NLA | NLA - Kit, Hardware                                  | 1            | 1        |
| 5      |       |             | Screw, Slotted Hex Washer Head Tap (#10-16 x 1-1/2") | 1            | 2        |
| 6      |       |             | NLA - Screw, Phillips Pan Head (1/4-20 x 1-1/4")     | 1            | 2        |
| 7      |       |             | NLA - Screw, Phillips Pan Head (1/4-20 x 1-1/2")     | 1            | 2        |
| 8      |       |             | Locknut (1/4-20)                                     | 1            | 4        |
| 9      |       |             | Screw, Phillips Pan Head (#10-24 x 1-1/2")           | 1            | 4        |
| 10     |       | 1022921     | Tube, Back                                           | 1            | 1        |
| 11     |       | 1075184-NLA | NLA - Pad, Back, Vinyl                               | 1            | 1        |
| 12     | Α     | 1073264-NLA | NLA - Pad, Seat, Vinyl, Grey                         | 1            | 2        |
| 13     | В     | 1075656-NLA | NLA - Pad, Commode, Vinyl, Grey                      | 1            | 1        |
| 14     |       | 1080491     | Leg, Chair                                           | 1            | 2        |
| 15     |       | 1075045     | Holder, Pan                                          | 1            | 2        |
| 15     |       | 1044142     | Screw, Phillips Pan Head (1/4-20 x 1-3/8")           | 1            | 2        |
| 16     |       | 1080492     | Rail, End                                            | 1            | 2        |
| 17     |       | 1094945     | Button, Snap                                         | 1            | 4        |
| 18     | С     | 1058806-NLA | NLA - Leg Extension Assembly                         | 1            | 4        |
| 19     |       | 1063124     | Anti-Rattle, Grey (1-1/8")                           | 1            | 4        |
| 20     |       | 1022925     | Tube, Leg Extension                                  | 1            | 4        |
| 21     |       | 1057797     | Tip, Rubber, Light Grey (1-1/8")                     | 1            | 4        |
| 22     |       | 1074676     | Pan                                                  | 1            | 1        |
| 23     | Α     | 1115001     | Screw, Phillips Pan Head (1/4-20 X 1-5/8")           | 1            | 2        |

NOTE: A - To be used with Model 9872.
B - To be used with Model 9872C.
C - Includes Items 19-21.

- D Not Shown. E Kit Includes Items 1, 2 and 4, Item 3 used only on the 9872C.
- F Kit Includes Items 5-9.