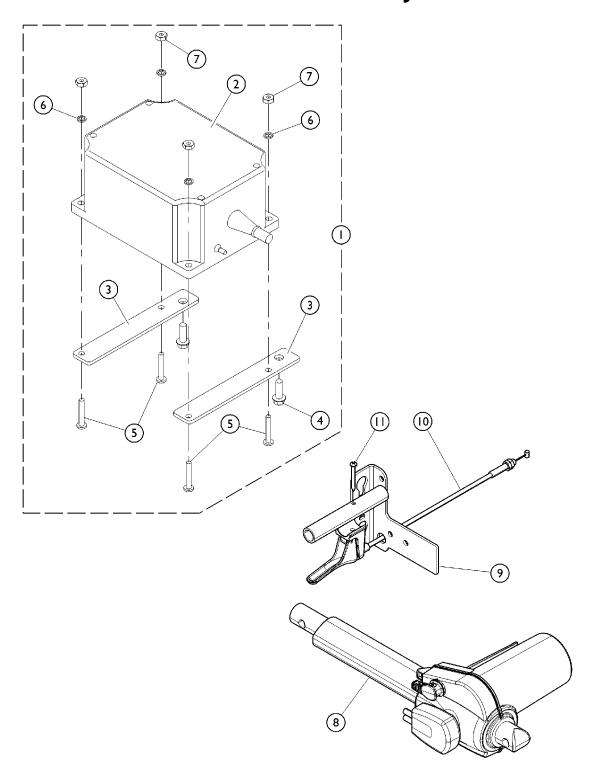

## **Miscellaneous Electronics - Battery and Actuators**

| Item                                     |      |             |                                             | Quant   | tity Per |
|------------------------------------------|------|-------------|---------------------------------------------|---------|----------|
| Number                                   | Note | Part Number | Description                                 | Package | Assembly |
| 1                                        | Α    | 1175549-NLA | NLA - Battery, On Board Backup w/ Hardware  | 1       | 1        |
| 1                                        | Α    | 1152564     | Battery, On Board Backup w/ Hardware        | 1       | 1 1      |
| 8                                        |      | 1147571-NLA | NLA - Actuator, Head w/ CPR Quick Release   | 1       | 1 1      |
| 9                                        |      | 1149710-NLA | Bracket, Bed End - Foot (CPR Release Beds)  | 1       | 1 1      |
| 10                                       |      | 1147271-NLA | Cable, T, w/ Footboard Staff Control (Long) | 1       | 1 1      |
| 11                                       |      | 1147239-NLA | Screw, CPR Release                          | 1       | 1        |
| NOTE: A - Kit also includes items 2 - 7. |      |             |                                             |         |          |