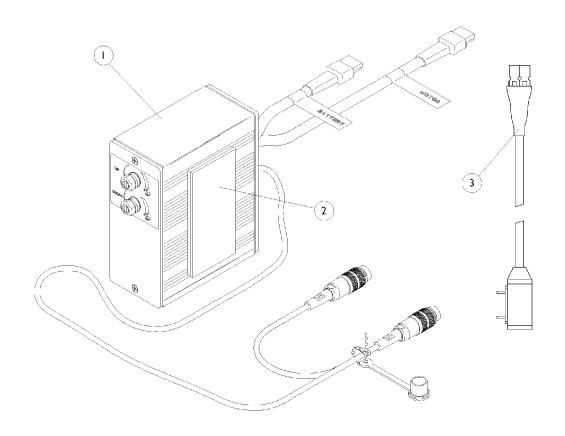

## **MKIV Recliner Control and Recliner Cable**

NOTE: Recliner control is not adaptable with 2nd Generation Powered Seating Systems. Actuator damage may occur.

| Item    |             |             |                                                                       | Quantity Per |          |
|---------|-------------|-------------|-----------------------------------------------------------------------|--------------|----------|
| Number  | Note        | Part Number | Description                                                           | Package      | Assembly |
| 1       |             | 1054376-NLA | NLA - Control, Recliner                                               | 1            | 1        |
| 2       |             | 1095501-NLA | NLA - Fastener, Dual Lock Hook and Loop<br>Adhesive<br>(2" W x 12" L) | 1            | 1        |
| 3       |             | 1098905-NLA | NLA - Cable Assembly, 24 Volt, Anderson/P.T.O.                        | 1            | 1        |
| NOTE: A | A - Not Sho | 1005151-NLA | NLA - Cable, Recliner                                                 | 1            | 1        |