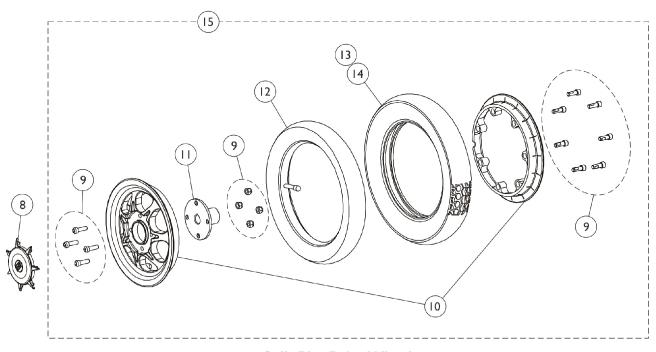

## Drive Wheel and Mounting Hardware For 2-Pole and 4-Pole Motors

Split Rim Drive Wheel

## **Drive Wheel and Mounting Hardware**

## For 2-Pole and 4-Pole Motors

| Item   |      |             |                                                                                                                                                                                         | Quantity Per |          |
|--------|------|-------------|-----------------------------------------------------------------------------------------------------------------------------------------------------------------------------------------|--------------|----------|
| Number | Note | Part Number | Description                                                                                                                                                                             | Package      | Assembly |
| 1      |      | 1023260     | Screw (M8 x 1.25 x 20mm)                                                                                                                                                                | 1            | 1        |
| 2      |      | 1064179     | Kit, Locking Tab Washer w/ Instruction Sheet (Pair)                                                                                                                                     | 2            | 1        |
| 3      |      | 1079247     | Washer, Flat (21/64 x 53/64 x 7/64")                                                                                                                                                    | 1            | 1        |
| 4      | С    | 1064178-NLA | NLA - Drive Wheel Assembly, 5 Spoke, Pneumatic (12-1/2 x 2-1/4") Includes: Locking Tab Washer with Instruction                                                                          | 1            | 1        |
| 4      | С    | 1064177     | Sheet Drive Wheel Assembly, 5 Spoke w/ Foam Fill Insert (12-1/2 x 2-1/4") Includes: Locking Tab Washer with Instruction Sheet                                                           | 1            | 1        |
| 5      |      | 1011524     | Tire, Pneumatic, Grey (12-1/2" x 2-1/4")                                                                                                                                                | 1            | 1        |
| 6      |      | 1011525     | Tube, Inner, Black (12-1/2 x 2-1/4")                                                                                                                                                    | 1            | 1        |
| 7      |      | 1023264     | Key (6mm x 6mm x 40mm)                                                                                                                                                                  | 1            | 1        |
| 8      | E    | 1122835     | Cap, Hub, Spoke                                                                                                                                                                         | 1            | 1        |
| 9      |      | 1123137     | Drive Wheel Hardware, Hub and 2-Piece Rim (12-1/2 x 2-1/4") Consists of: 4 ea. Screw, Socket Head Cap (5/16-24 x 1") 4 ea. Locknut (5/16-24) 7 ea. Screw, Socket Head Cap (1/4-20 x 1") | 1            | 1        |
| 10     |      | 1123138     | Rim Assembly, Inner/Outer (12-1/2 x 2-1/4")                                                                                                                                             | 1            | 1        |
| 11     |      | 1122196     | Hub, Wheel                                                                                                                                                                              | 1            | 1        |
| 12     |      | 1011525     | Tube, Inner, Black (12-1/2 x 2-1/4")                                                                                                                                                    | 1            | 1        |
| 13     |      | 1011524     | Tire, Pneumatic, Grey (12-1/2" x 2-1/4")                                                                                                                                                | 1            | 1        |
| 14     |      | 1122837     | Tire w/ Foam Fill Insert, Grey (12-1/2" x 2-1/4")                                                                                                                                       | 1            | 1        |
| 15     | A,D  | 1122836     | Drive Wheel Assembly, 7 Spoke, Pneumatic (12-1/2 x 2-1/4")                                                                                                                              | 1            | 1        |
| 15     | B,D  | 1122838     | Drive Wheel Assembly, 7 Spoke with Foam Fill Insert (12-1/2 x 2-1/4")                                                                                                                   | 1            | 1        |

NOTE: A - Includes items 9-13

B - Includes items 9-11 and 14

E - Hub cap must be ordered when item 15 wheel is ordered.

C - These wheels are standard production on the Nutron
D - The split rim wheel is offered as an Off Chair option only, it is not offered On Chair. When split rim wheel is ordered, item 8 Hub Cap must be ordered as well.