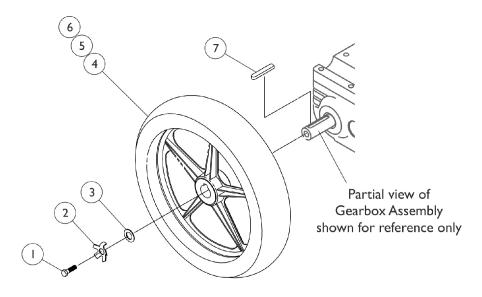

## Drive Wheel and Mounting Hardware For 2-Pole and 4-Pole Motors

Split Rim Drive Wheel

## **Drive Wheel and Mounting Hardware**

## For 2-Pole and 4-Pole Motors

| Item   |      |             |                                                                                                                                                                                         | Quantity Per |          |
|--------|------|-------------|-----------------------------------------------------------------------------------------------------------------------------------------------------------------------------------------|--------------|----------|
| Number | Note | Part Number | Description                                                                                                                                                                             | Package      | Assembly |
| 1      |      | 1023260     | Screw (M8 x 1.25 x 20mm)                                                                                                                                                                | 1            | 1        |
| 2      |      | 1064179     | Kit, Locking Tab Washer w/ Instruction Sheet (Pair)                                                                                                                                     | 2            | 1        |
| 3      |      | 1079247     | Washer, Flat (21/64 x 53/64 x 7/64")                                                                                                                                                    | 1            | 1        |
| 4      | С    | 1064178-NLA | NLA - Drive Wheel Assembly, 5 Spoke, Pneumatic (12-1/2 x 2-1/4") Includes: Locking Tab Washer with Instruction                                                                          | 1            | 1        |
| 4      | С    | 1064177     | Sheet Drive Wheel Assembly, 5 Spoke w/ Foam Fill Insert (12-1/2 x 2-1/4") Includes: Locking Tab Washer with Instruction Sheet                                                           | 1            | 1        |
| 5      |      | 1011524     | Tire, Pneumatic, Grey (12-1/2" x 2-1/4")                                                                                                                                                | 1            | 1        |
| 6      |      | 1011525     | Tube, Inner, Black (12-1/2 x 2-1/4")                                                                                                                                                    | 1            | 1        |
| 7      |      | 1023264     | Key (6mm x 6mm x 40mm)                                                                                                                                                                  | 1            | 1        |
| 8      | E    | 1122835     | Cap, Hub, Spoke                                                                                                                                                                         | 1            | 1        |
| 9      |      | 1123137     | Drive Wheel Hardware, Hub and 2-Piece Rim (12-1/2 x 2-1/4") Consists of: 4 ea. Screw, Socket Head Cap (5/16-24 x 1") 4 ea. Locknut (5/16-24) 7 ea. Screw, Socket Head Cap (1/4-20 x 1") | 1            | 1        |
| 10     |      | 1123138     | Rim Assembly, Inner/Outer (12-1/2 x 2-1/4")                                                                                                                                             | 1            | 1        |
| 11     |      | 1122196     | Hub, Wheel                                                                                                                                                                              | 1            | 1        |
| 12     |      | 1011525     | Tube, Inner, Black (12-1/2 x 2-1/4")                                                                                                                                                    | 1            | 1        |
| 13     |      | 1011524     | Tire, Pneumatic, Grey (12-1/2" x 2-1/4")                                                                                                                                                | 1            | 1        |
| 14     |      | 1122837     | Tire w/ Foam Fill Insert, Grey (12-1/2" x 2-1/4")                                                                                                                                       | 1            | 1        |
| 15     | A,D  | 1122836     | Drive Wheel Assembly, 7 Spoke, Pneumatic (12-1/2 x 2-1/4")                                                                                                                              | 1            | 1        |
| 15     | B,D  | 1122838     | Drive Wheel Assembly, 7 Spoke with Foam Fill Insert (12-1/2 x 2-1/4")                                                                                                                   | 1            | 1        |

NOTE: A - Includes items 9-13

B - Includes items 9-11 and 14

E - Hub cap must be ordered when item 15 wheel is ordered.

C - These wheels are standard production on the Nutron
D - The split rim wheel is offered as an Off Chair option only, it is not offered On Chair. When split rim wheel is ordered, item 8 Hub Cap must be ordered as well.