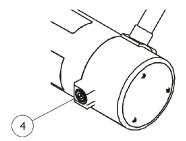

2-Pole Motor and Gearbox Assembly

| Item   |       |             |                                                 | Quantity Per |          |
|--------|-------|-------------|-------------------------------------------------|--------------|----------|
| Number | Note  | Part Number | Description                                     | Package      | Assembly |
| 1      | A,B   | 1107665-NLA | NLA - Motor/Gearbox Assembly - Right            | 1            | 1        |
| 1      | A,B   | 1107666-NLA | NLA - Motor/Gearbox Assembly - Left             | 1            | 1 1      |
| 1      | A,C,H | 1111707     | Motor/Gearbox Assembly - Right                  | 1            | 1 1      |
| 1      | A,C,H | 1111708     | Motor/Gearbox Assembly - Left                   | 1            | 1 1      |
| 1      | A,G   | 1141282     | Motor/Gearbox Assembly - Right                  | 1            | 1 1      |
| 1      | A,G   | 1141283     | Motor/Gearbox Assembly - Left                   | 1            | 1 1      |
| 2      | Α     | 1038361-NLA | NLA - Kit, Motor/Brake Covers with Screws       | 2            | 1 1      |
| 3      |       | 1055872-NLA | NLA - Brake, Spring Set with Screws             | 1            | 1 1      |
| 4      | D     | 1123528-NLA | NLA - Kit, Motor Brush - Internal (Large)       | 2            | 1 1      |
| 4      | E     | 1137265-NLA | NLA - Kit, Motor Brush w/ Cap - External (Pair) | 2            | 1 1      |
|        | F     | 1122164     | Instruction Sheet, Motor Brush Kit              | 1            | 1 1      |
| 5      |       | 1107653-NLA | NLA - Decal, 2 Pole Motor (350 Watts)           | 1            | 1 1      |

NOTE: A - Item 5 not included

- B Before 2/15/03 for MKIV controller only.
- C Chairs built from 2/14/03 thru 2/23/06 for MK5 controller only. Contains internal motor brushes.
- D For motors with internal brushes. Includes 2 ea. brushes and 1 ea. instruction sheet.
- E For motors with external brushes. Includes 2 ea. brushes, 2 ea. brush caps, and 1 ea. instruction sheet.
- F Not Shown
- G Chairs built After 2/23/06 for MK5 controller only. Due to alternate suppliers, replacement motors may contain either internal or external motor brushes.
- H Due to alternate suppliers, replacement motors may contain either a (black longer cap w/ internal brushes) or (silver metal cap w/ external brushes). Motors are interchangeable.