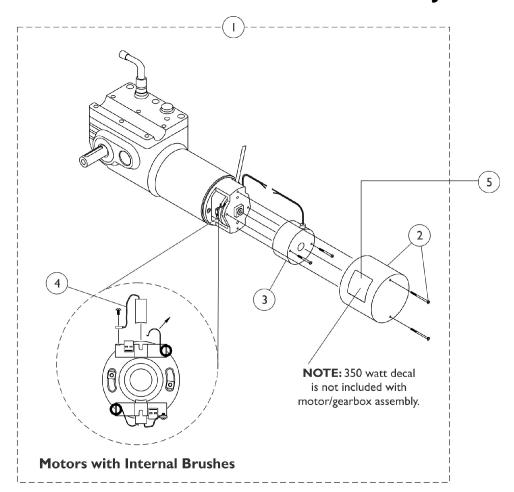

## 2-Pole Motor and Gearbox Assembly

Motor Connector (Square) Before 2/15/03 for MKIV Electronics

Motor Connector (Rectangular) After 2/14/03 for Mk5 Electronics

Motors with External Brushes (introduced 2/24/06)

2-Pole Motor and Gearbox Assembly

| Item   |       |             |                                                 | Quantity Per |          |
|--------|-------|-------------|-------------------------------------------------|--------------|----------|
| Number | Note  | Part Number | Description                                     | Package      | Assembly |
| 1      | A,B   | 1107665-NLA | NLA - Motor/Gearbox Assembly - Right            | 1            | 1        |
| 1      | A,B   | 1107666-NLA | NLA - Motor/Gearbox Assembly - Left             | 1            | 1 1      |
| 1      | A,C,H | 1111707     | Motor/Gearbox Assembly - Right                  | 1            | 1 1      |
| 1      | A,C,H | 1111708     | Motor/Gearbox Assembly - Left                   | 1            | 1 1      |
| 1      | A,G   | 1141282     | Motor/Gearbox Assembly - Right                  | 1            | 1 1      |
| 1      | A,G   | 1141283     | Motor/Gearbox Assembly - Left                   | 1            | 1 1      |
| 2      | Α     | 1038361-NLA | NLA - Kit, Motor/Brake Covers with Screws       | 2            | 1 1      |
| 3      |       | 1055872-NLA | NLA - Brake, Spring Set with Screws             | 1            | 1 1      |
| 4      | D     | 1123528-NLA | NLA - Kit, Motor Brush - Internal (Large)       | 2            | 1 1      |
| 4      | E     | 1137265-NLA | NLA - Kit, Motor Brush w/ Cap - External (Pair) | 2            | 1 1      |
|        | F     | 1122164     | Instruction Sheet, Motor Brush Kit              | 1            | 1 1      |
| 5      |       | 1107653-NLA | NLA - Decal, 2 Pole Motor (350 Watts)           | 1            | 1 1      |

NOTE: A - Item 5 not included

- B Before 2/15/03 for MKIV controller only.
- C Chairs built from 2/14/03 thru 2/23/06 for MK5 controller only. Contains internal motor brushes.
- D For motors with internal brushes. Includes 2 ea. brushes and 1 ea. instruction sheet.
- E For motors with external brushes. Includes 2 ea. brushes, 2 ea. brush caps, and 1 ea. instruction sheet.
- F Not Shown
- G Chairs built After 2/23/06 for MK5 controller only. Due to alternate suppliers, replacement motors may contain either internal or external motor brushes.
- H Due to alternate suppliers, replacement motors may contain either a (black longer cap w/ internal brushes) or (silver metal cap w/ external brushes). Motors are interchangeable.