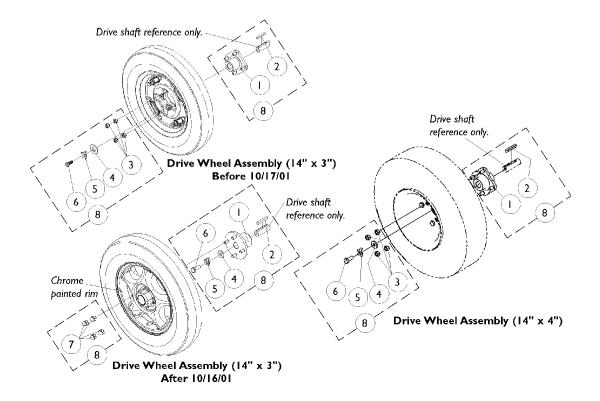

## **Drive Wheel Hub Mounts**

NOTE: the new chrome painted 14" x 3" spoke wheels are retrofitable to chairs made before 10/17/01. Wheel hub assembly part number 1103010 must be ordered as well.

## **Drive Wheel Hub Mounts**

NOTE: the new chrome painted 14" x 3" spoke wheels are retrofitable to chairs made before 10/17/01. Wheel hub assembly part number 1103010 must be ordered as well.

\_

| Item                                                                                                                                                                                                                                                                                                                                                                                                                                                        |        |             |                                                                         | Quantity Per |          |
|-------------------------------------------------------------------------------------------------------------------------------------------------------------------------------------------------------------------------------------------------------------------------------------------------------------------------------------------------------------------------------------------------------------------------------------------------------------|--------|-------------|-------------------------------------------------------------------------|--------------|----------|
| Numbe                                                                                                                                                                                                                                                                                                                                                                                                                                                       | r Note | Part Number | Description                                                             | Package      | Assembly |
| 1                                                                                                                                                                                                                                                                                                                                                                                                                                                           | A      | 1086681-NLA | NLA - Hub, Wheel (14" x 3")                                             | 1            | 1        |
| 1                                                                                                                                                                                                                                                                                                                                                                                                                                                           | В      | 1100576-NLA | NLA - Hub, Wheel (14" x 3")                                             | 1            | 1        |
| 1                                                                                                                                                                                                                                                                                                                                                                                                                                                           |        | 1086326-NLA | NLA - Hub, Wheel (14" x 4")                                             | 1            | 1        |
| 2                                                                                                                                                                                                                                                                                                                                                                                                                                                           |        | 1023264     | Key (6mm x 6mm x 40mm)                                                  | 1            | 1        |
| 3                                                                                                                                                                                                                                                                                                                                                                                                                                                           |        | 1024444     | Locknut (5/16-24)                                                       | 1            | 4        |
| 4                                                                                                                                                                                                                                                                                                                                                                                                                                                           |        | 1079247     | Washer, Flat (21/64 x 53/64 x 7/64")                                    | 1            | 1        |
| 5                                                                                                                                                                                                                                                                                                                                                                                                                                                           |        | 1064179     | Kit, Locking Tab Washer w/ Instruction Sheet (Pair)                     | 2            | 1        |
| 6                                                                                                                                                                                                                                                                                                                                                                                                                                                           |        | 7930322-NLA | NLA - Package, Screw, Hex Head (M8 x 1.25 x 20mm)                       | 25           | 1        |
| 7                                                                                                                                                                                                                                                                                                                                                                                                                                                           |        | 1100580     | Nut, Beveled Hex (5/16-24)                                              | 1            | 4        |
| 8                                                                                                                                                                                                                                                                                                                                                                                                                                                           | A,C    | 1090648-NLA | NLA - Hardware, Drive Wheel Mounting w/<br>Instruction Sheet (14 x 3")  | 1            | 1        |
| 8                                                                                                                                                                                                                                                                                                                                                                                                                                                           | B,D    | 1103011-NLA | NLA - Hardware, Drive Wheel Mounting w/<br>Instruction Sheet (14" x 3") | 1            | 1        |
| 8                                                                                                                                                                                                                                                                                                                                                                                                                                                           | С      | 1093315-NLA | NLA - Hardware, Drive Wheel Mounting w/<br>Instruction Sheet (14 x 4")  | 1            | 1        |
|                                                                                                                                                                                                                                                                                                                                                                                                                                                             | F,G    | 1064062-NLA | NLA - Instruction Sheet, Locking Tab                                    | 1            | 1        |
|                                                                                                                                                                                                                                                                                                                                                                                                                                                             | B,E,F  | 1103010-NLA | NLA - Wheel Hub Assembly                                                | 1            | 1        |
| <ul> <li>NOTE: A - Before 10/17/01</li> <li>B - After 10/16/01</li> <li>C - Includes Items 1-6.</li> <li>D - Includes Items 1, 2, and 4-7.</li> <li>E - Includes Items 1 and 7.</li> <li>F - Not Shown</li> <li>G - Item is no longer available from the Invacare Service Parts Department. Refer to the Invacare Website under "Product Literature Search". Enter the part number in the "Keywords" field and download a free PDF version copy.</li> </ul> |        |             |                                                                         |              |          |