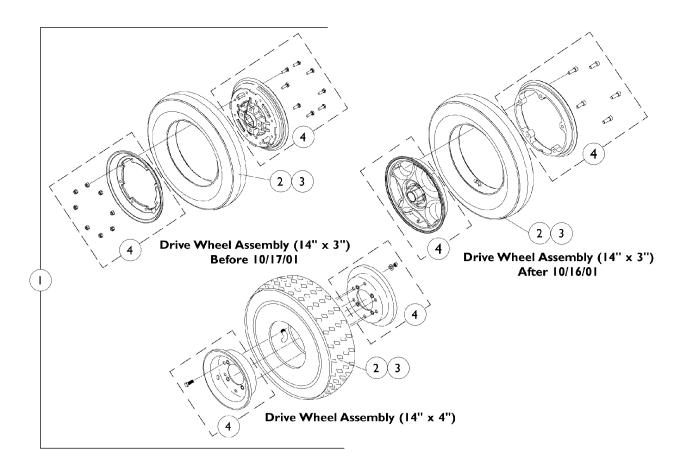

## **Drive Wheels and Attaching Hardware**

## **Drive Wheels and Attaching Hardware**

| Item   |       | Part Number |                                                | Quantity Per |          |
|--------|-------|-------------|------------------------------------------------|--------------|----------|
| Number | Note  |             | Description                                    | Package      | Assembly |
| 1-3    | С     | See Chart   | #'s 1-3 Drive Wheels and Attaching Hardware    | 1            | 1        |
| 4      | Α     | 1090651-NLA | NLA - Kit, 8" Rim w/ Hardware (14" x 3" Wheel) | 1            | 1        |
| 4      | В     | 1104882-NLA | NLA - Kit, 8" Rim w/ Hardware (14 x 3" Wheel)  | 1            | 1        |
| 4      |       | 1042453-NLA | NLA - Kit, 6" Rim w/ Hardware (14" x 4" Wheel) | 1            | 1        |
|        | A,D,E | 7930326-NLA | NLA - Package, Screw, Hex Head (1/4-20 x 3/4") | 25           | 8        |
|        | A,D,E | 7930333     | Locknut (1/4-20)                               | 25           | 8        |
|        | B,D,F | 1101094     | Screw, Socket Head w/ Patch (5/16-18 x 7/8")   | 1            | 5        |
|        | B,D,G | 1024443-NLA | NLA - Screw, Hex Head (5/16-24 x 5/8")         | 1            | 6        |
|        | B,D,G | 1024442-NLA | NLA - Washer, Lock (5/16 x 9/16 x 1/16")       | 1            | 6        |
|        | B,D,G | 1024426-NLA | NLA - Nut, Hex (5/16-24)                       | 1            | 6        |

NOTE: A - Before 10/17/01.

B - After 10/16/01.

C - See chart titled "Item #'s 1-3 Drive Wheels and Attaching Hardware."

D - Not Shown

E - Included in rim with hardware part number #1090651 before 10/17/01.

F - Included in rim with hardware part number #1104882 after 10/16/01.

G - Included in rim with hardware part number #1042453.

## Item #'s 1-3 Drive Wheels and Attaching Hardware

| Description                    | #1<br>Wheel<br>Complete | #1<br>Wheel Complete<br>w/ Flat Free | #2<br>Tire | #2<br>Tire<br>w/ Flat Free | #3<br>Tube |
|--------------------------------|-------------------------|--------------------------------------|------------|----------------------------|------------|
| 14" x 4"                       | 1094017-NLA             | 1094016-NLA                          | 1042474    | 1042478                    | 1042475    |
| 14" x 3"<br>Before<br>10/17/01 | 1090649-NLA             | 1090650-NLA                          | 1039652    | 1101754                    | 1039651    |
| 14" x 3"<br>After<br>10/16/01  | 1104438                 | 1104437                              | 1039652    | 1101754                    | 1039651    |