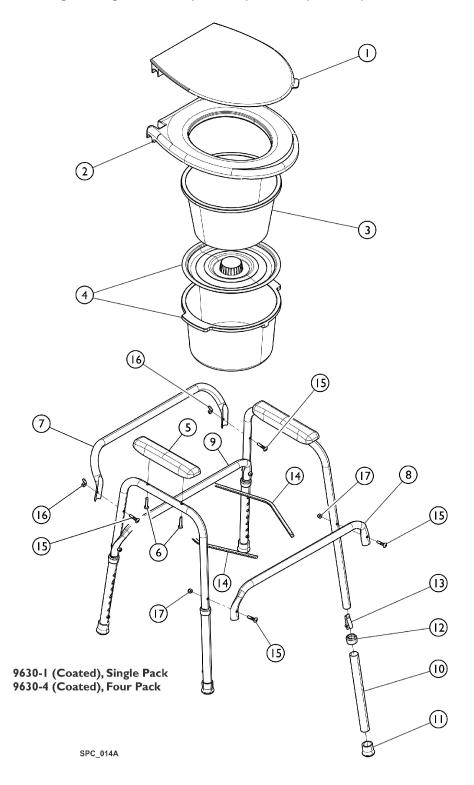

## All In One Commode - Model 9630-4, 9630-1 (After 4/14/13) Light Grey Frame

NOTE: Due to a design change, the Seat (1536272) and Lid (1536472) must be ordered as a set.

## All In One Commode - Model 9630-4, 9630-1 (After 4/14/13) Light Grey Frame

NOTE: Due to a design change, the Seat (1536272) and Lid (1536472) must be ordered as a set.

| Item   |      |             |                                                  | Quantity Per |          |
|--------|------|-------------|--------------------------------------------------|--------------|----------|
| Number | Note | Part Number | Description                                      | Package      | Assembly |
| 1      |      | 1536472     | Lid, Toilet, Grey                                | 1            | 1        |
| 2      |      | 1536272     | Seat, Toilet, Grey                               | 1            | 1        |
| 3      |      | 1182244     | Shield, Splash, Grey                             | 1            | 1        |
| 4      |      | 1182247     | Pail, w/ Lid, Grey                               | 1            | 1        |
| 5      |      | 1182241-NLA | NLA - Armrest, Full Length, Grey                 | 1            | 2        |
| 6      |      | 1061431-NLA | NLA - Screw, Phillips Pan Head (1/4 x 1-1/4")    | 1            | 4        |
| 7      |      | 1182253-NLA | NLA - Tube, Back, Coated                         | 1            | 1        |
| 8      |      | 1537391-NLA | NLA - Rail, Seat, Front, Coated                  | 1            | 1        |
| 9      |      | 1182251-NLA | NLA - Rail, Seat, Rear, Coated                   | 1            | 1        |
| 10     |      | 1182254-NLA | NLA - Leg, Extension, Coated                     | 1            | 4        |
| 11     |      | 40186X030   | Tip, Rubber, Grey (1")                           | 1            | 4        |
| 12     |      | 1062021-NLA | NLA - Anti-Rattle, Grey (1")                     | 1            | 4        |
| 13     |      | 1094945     | Button, Snap                                     | 1            | 4        |
| 14     |      | 1537392     | Pail Holder, Aluminum                            | 1            | 2        |
| 15     |      | 1073248-NLA | NLA - Screw, Phillips Pan Head (1/4-20 x 1-1/4") | 1            | 4        |
| 16     |      | 20148X002   | Nut, Wing (1/4-20)                               | 1            | 2        |
| 17     |      | 1008882     | Locknut (1/4-20)                                 | 1            | 4        |

NOTE: Due to a design change, the Seat (1536272) and Lid (1536472) must be ordered as a set.