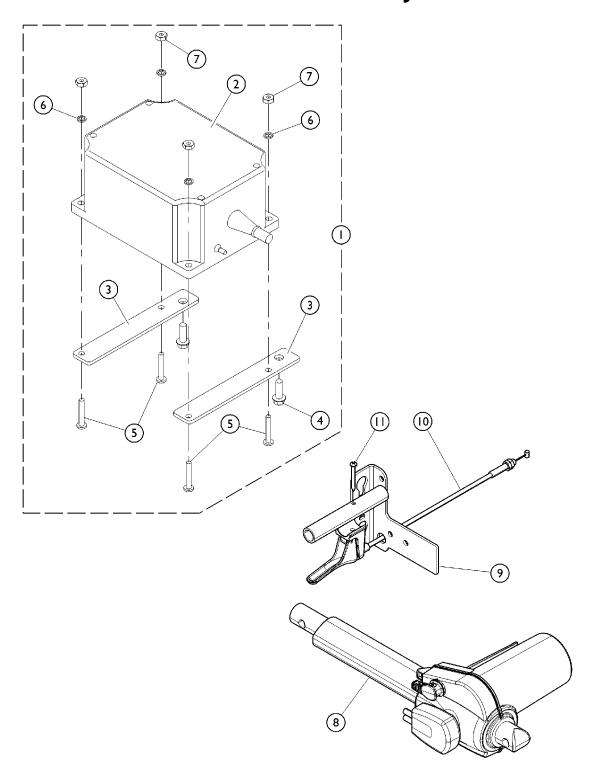

## **Miscellaneous Electronics - Battery and Actuators**

| Item                                     |      |             |                                             | Quantity Pe |          |
|------------------------------------------|------|-------------|---------------------------------------------|-------------|----------|
| Number                                   | Note | Part Number | Description                                 | Package     | Assembly |
| 1                                        | A,B  | 1175549-NLA | NLA - Battery, On Board Backup w/ Hardware  | 1           | 1        |
| 1                                        | Α    | 1152564     | Battery, On Board Backup w/ Hardware        | 1           | 1 1      |
| 8                                        |      | 1147571-NLA | NLA - Actuator, Head w/ CPR Quick Release   | 1           | 1 1      |
| 9                                        |      | 1149710-NLA | Bracket, Bed End - Foot (CPR Release Beds)  | 1           | 1 1      |
| 10                                       |      | 1147271-NLA | Cable, T, w/ Footboard Staff Control (Long) | 1           | 1 1      |
| 11                                       |      | 1147239-NLA | Screw, CPR Release                          | 1           | 1        |
| NOTE: A - Kit also includes items 2 - 7. |      |             |                                             |             |          |