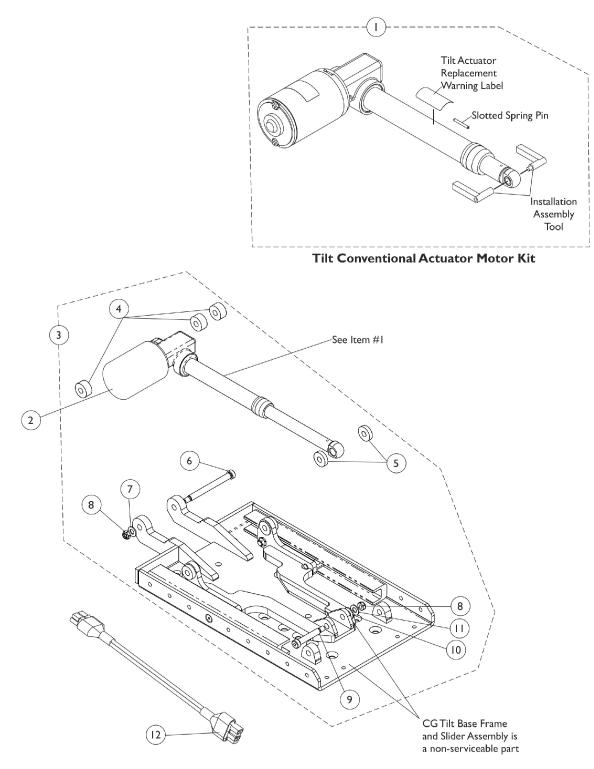

## Tilt Conventional Actuator Motor and Mounting Hardware 12/10/07-4/1/13

| ltem                                                                                                                                                                                                                                                             |       |              |                                                             | Quantity Per |          |
|------------------------------------------------------------------------------------------------------------------------------------------------------------------------------------------------------------------------------------------------------------------|-------|--------------|-------------------------------------------------------------|--------------|----------|
| Number                                                                                                                                                                                                                                                           | Note  | Part Number  | Description                                                 | Package      | Assembly |
| 1                                                                                                                                                                                                                                                                | C,D,F | 1169660      | Kit, Tilt Conventional Actuator Motor                       | 1            | 1        |
| 1                                                                                                                                                                                                                                                                | C,D,F | 1169660E-NLA | NLA - WARR RPLMT - Kit, Tilt Actuator<br>Conventional Motor | 1            | 1        |
| 2                                                                                                                                                                                                                                                                |       | 1144610-NLA  | NLA - Cover, Tilt Actuator Motor Boot                       | 1            | 1        |
| 3                                                                                                                                                                                                                                                                | A,E   | 1153721-NLA  | NLA - Kit, Tilt Actuator Motor Mounting Hardware            | 1            | 1        |
| 4                                                                                                                                                                                                                                                                |       |              | Spacer (3/8 x 1 x 1/2")                                     | 1            | 3        |
| 5                                                                                                                                                                                                                                                                |       |              | NLA - Washer, Nylon (13/32 x 1 x 1/4")                      | 1            | 2        |
| 6                                                                                                                                                                                                                                                                |       |              | Screw, Shoulder Hex Socket Head (3/8" x 3-1/2", 5/16-18)    | 1            | 1        |
| 7                                                                                                                                                                                                                                                                |       |              | Washer, Steel (11/32 x 11/16 x 1/16")                       | 1            | 1        |
| 8                                                                                                                                                                                                                                                                |       |              | Locknut (5/16-18)                                           | 1            | 2        |
| 9                                                                                                                                                                                                                                                                |       |              | Screw, Shoulder Hex Socket Head (3/8 x 1-3/4", 5/16-18)     | 1            | 1        |
| 10                                                                                                                                                                                                                                                               |       |              | Washer, Plain (1/4 x 9/16 x 1/16")                          | 1            | 1        |
| 11                                                                                                                                                                                                                                                               |       |              | Washer, Flat (5/16 x 5/8 x 1/16")                           | 1            | 1        |
| 12                                                                                                                                                                                                                                                               | В     | 1101400      | Harness, ELRPW Power Legrest - Right                        | 1            | 1        |
| NOTE: A - Includes items 4-11<br>B - Used for 3G Storm Series models with 4-Pole Motors. Not required for TDX SP models.<br>C - Due to NEW Installation procedures, refer to the Tilt Actuator Replacement Instructions included with the Kit for<br>assistance. |       |              |                                                             |              |          |

 D - Includes the Tilt Conventional Actuator Motor, Bushings, Installation Assembly Tool, Slotted Spring Pin, Silicon Lubricant, Warning Label and Instructions. Components are not sold separately.

E - No Longer Available. See page titled "Tilt Conventional Actuator Motor and Mounting Hardware After 4/1/13". Part #1153721 was replaced with 1180313.