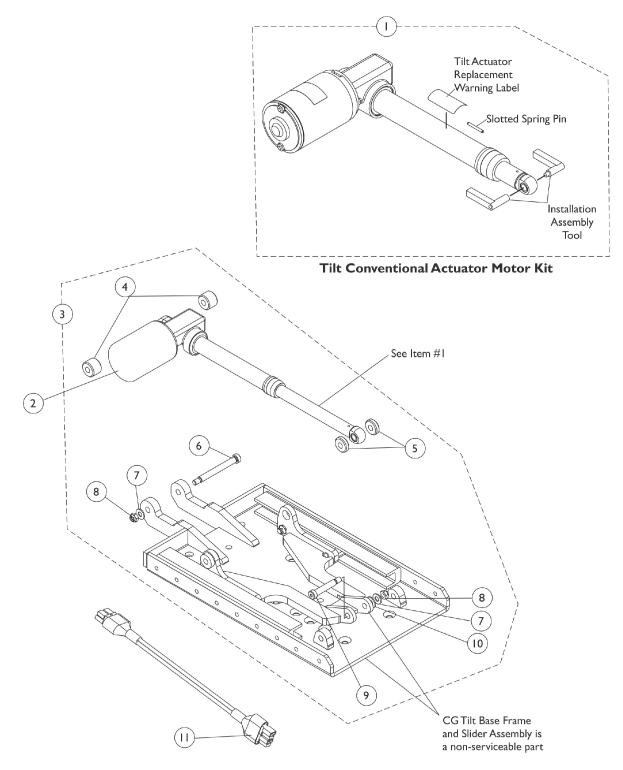

## Tilt Conventional Actuator Motor and Mounting Hardware Before 12/10/07

| ltem<br>Number | Note                                                                                           | Part Number                                                                                              | Description                                                                                                                                                                                                                                  | Quantity Per                       |          |
|----------------|------------------------------------------------------------------------------------------------|----------------------------------------------------------------------------------------------------------|----------------------------------------------------------------------------------------------------------------------------------------------------------------------------------------------------------------------------------------------|------------------------------------|----------|
|                |                                                                                                |                                                                                                          |                                                                                                                                                                                                                                              | Package                            | Assembly |
| 1              | E                                                                                              | 1143801-NLA                                                                                              | NLA - Kit, Tilt Conventional Actuator Motor                                                                                                                                                                                                  | 1                                  | 1        |
| 1              | E                                                                                              | 1143801E-NLA                                                                                             | NLA - WARR RPLMT - Kit, Tilt Conventional<br>Actuator Motor                                                                                                                                                                                  | 1                                  | 1        |
| 1              | F,G,H                                                                                          | 1169660                                                                                                  | Kit, Tilt Conventional Actuator Motor                                                                                                                                                                                                        | 1                                  | 1        |
| 1              | F,G,H                                                                                          | 1169660E-NLA                                                                                             | NLA - WARR RPLMT - Kit, Tilt Actuator<br>Conventional Motor                                                                                                                                                                                  | 1                                  | 1        |
| 2              |                                                                                                | 1144610-NLA                                                                                              | NLA - Cover, Tilt Actuator Motor Boot                                                                                                                                                                                                        | 1                                  | 1        |
| 3              | А                                                                                              | 1144588-NLA                                                                                              | NLA - Kit, Tilt Actuator Motor Mounting Hardware                                                                                                                                                                                             | 1                                  | 1        |
| 4              |                                                                                                |                                                                                                          | Spacer (3/8 x 1 x 1/2")                                                                                                                                                                                                                      | 1                                  | 2        |
| 5              |                                                                                                |                                                                                                          | NLA - Washer, Nylon (13/32 x 1 x 1/4")                                                                                                                                                                                                       | 1                                  | 2        |
| 6              |                                                                                                |                                                                                                          | Screw, Shoulder Hex Socket Head (3/8" x 3-1/2", 5/16-18)                                                                                                                                                                                     | 1                                  | 1        |
| 7              |                                                                                                |                                                                                                          | Washer, Steel (11/32 x 11/16 x 1/16")                                                                                                                                                                                                        | 1                                  | 2        |
| 8              |                                                                                                |                                                                                                          | Locknut (5/16-18)                                                                                                                                                                                                                            | 1                                  | 2        |
| 9              |                                                                                                |                                                                                                          | Screw, Shoulder Hex Socket Head (3/8 x 1-3/4", 5/16-18)                                                                                                                                                                                      | 1                                  | 1        |
| 10             |                                                                                                |                                                                                                          | Washer, Nylon (3/8 x 13/16 x 1/16")                                                                                                                                                                                                          | 1                                  | 1        |
| 11             | В                                                                                              | 1145414                                                                                                  | Cable, Actuator Jumper Adapter (MK6i)                                                                                                                                                                                                        | 1                                  | 1        |
|                | D                                                                                              | 1150961                                                                                                  | Harness, Tilt Actuator and Sensor                                                                                                                                                                                                            | 1                                  | 1        |
| 11             | С                                                                                              | 1101400                                                                                                  | Harness, ELRPW Power Legrest - Right                                                                                                                                                                                                         | 1                                  | 1        |
| C<br>D         | <ul> <li>Used wineed for<br/>adapter</li> <li>Used for</li> <li>Not Sho<br/>Adapter</li> </ul> | the adapter cable, ord<br>cable<br>r 3G Storm Series moo<br>wn. Harness was leng<br>Cable for TDX SP moo | y before 6/19/07. No longer required after 6/18/07. If the customer of er part # 1150961 "Harness, Tilt Actuator and Sensor" that was revuelets with 4-Pole Motors thened after 6/18/07 to eliminate the requirement for part # 114541 dels. | ised to eliminat<br>4 Actuator Jum | te the   |

replacement. F - Due to NEW Installation procedures, refer to the Tilt Actuator Replacement Instructions included with the Kit for assistance.

G - Includes the Tilt Conventional Actuator Motor, Bushings, Installation Assembly Tool, Slotted Spring Pin, Silicon Lubricant, Warning Label and Instructions. Components are not sold separately.