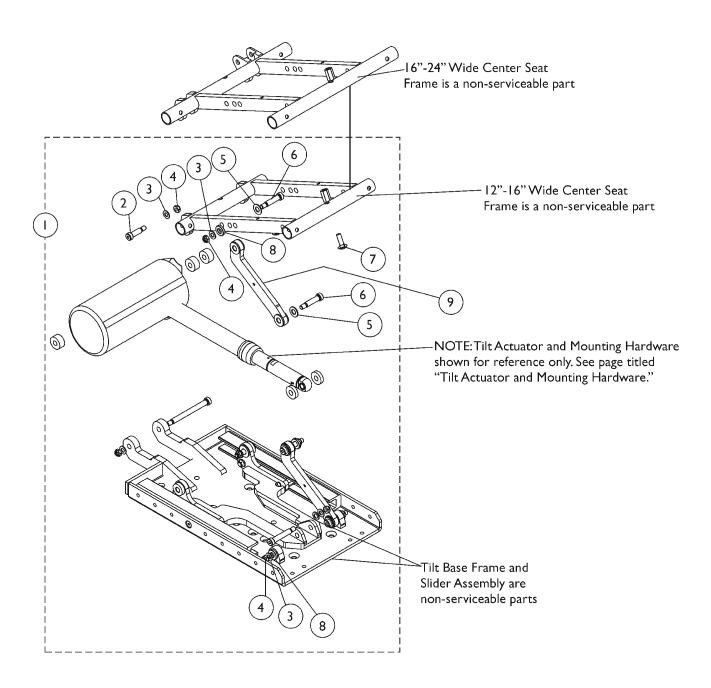

## Tilt Links and Mounting Hardware After 4/1/13

NOTE: Item #9 Tilt Links are currently not available as a service part in the field.

## Tilt Links and Mounting Hardware After 4/1/13

| ltem                                                                                                                                                                                                                                          |      |             |                                                           | Quantity Per |          |
|-----------------------------------------------------------------------------------------------------------------------------------------------------------------------------------------------------------------------------------------------|------|-------------|-----------------------------------------------------------|--------------|----------|
| Number                                                                                                                                                                                                                                        | Note | Part Number | Description                                               | Package      | Assembly |
| 1                                                                                                                                                                                                                                             | A,B  | 1180311     | Kit, Tilt Link Mounting Hardware (12" - 16" W)            | 1            | 1        |
| 2                                                                                                                                                                                                                                             |      |             | NLA - Screw, Shoulder Hex Socket Head (3/8 x 1", 5/16-18) | 1            | 2        |
| 3                                                                                                                                                                                                                                             |      |             | Washer, Flat (5/16 x 5/8 x 1/16")                         | 1            | 6        |
| 4                                                                                                                                                                                                                                             |      |             | Locknut (5/16-18)                                         | 1            | 6        |
| 5                                                                                                                                                                                                                                             |      |             | Washer, Nylon (3/8 x 13/16 x 1/16")                       | 1            | 4        |
| 6                                                                                                                                                                                                                                             |      |             | Screw, Shoulder Hex Socket (3/8 x 1-1/4", 5/16-18)        | 1            | 4        |
| 7                                                                                                                                                                                                                                             |      |             | Bolt, Round Head Square Neck (5/16-18 x 1")               | 1            | 2        |
| 8                                                                                                                                                                                                                                             |      |             | Spacer (3/8 x 13/16 x 11/64")                             | 1            | 4        |
|                                                                                                                                                                                                                                               |      |             | Instruction Sheet, Tilt Link Installation                 | 1            | 1        |
| 1                                                                                                                                                                                                                                             | A,B  | 1180312     | Kit, Tilt Link Mounting Hardware (16" - 24" W)            | 1            | 1        |
| 2                                                                                                                                                                                                                                             |      |             | Screw, Shoulder Hex Socket Head (3/8 x 1-1/2", 5/16-18)   | 1            | 2        |
| 3                                                                                                                                                                                                                                             |      |             | Washer, Flat (5/16 x 5/8 x 1/16")                         | 1            | 6        |
| 4                                                                                                                                                                                                                                             |      |             | Locknut (5/16-18)                                         | 1            | 6        |
| 5                                                                                                                                                                                                                                             |      |             | Washer, Nylon (3/8 x 13/16 x 1/16")                       | 1            | 4        |
| 6                                                                                                                                                                                                                                             |      |             | Screw, Shoulder Hex Socket (3/8 x 1-1/4", 5/16-18)        | 1            | 4        |
| 7                                                                                                                                                                                                                                             |      |             | Bolt, Round Head Square Neck (5/16-18 x 1")               | 1            | 2        |
| 8                                                                                                                                                                                                                                             |      |             | Spacer (3/8 x 13/16 x 11/64")                             | 1            | 4        |
|                                                                                                                                                                                                                                               |      |             | Instruction Sheet, Tilt Link Installation                 | 1            | 1        |
| NOTE: A - Includes items 2-8 and Installation Instruction Sheet. Tilt Link Mounting Hardware is used for both Conventional and Smart<br>Actuator Motors<br>B - Item #9 Tilt Links are currently not available as a service part in the field. |      |             |                                                           |              |          |

## NOTE: Item #9 Tilt Links are currently not available as a service part in the field.