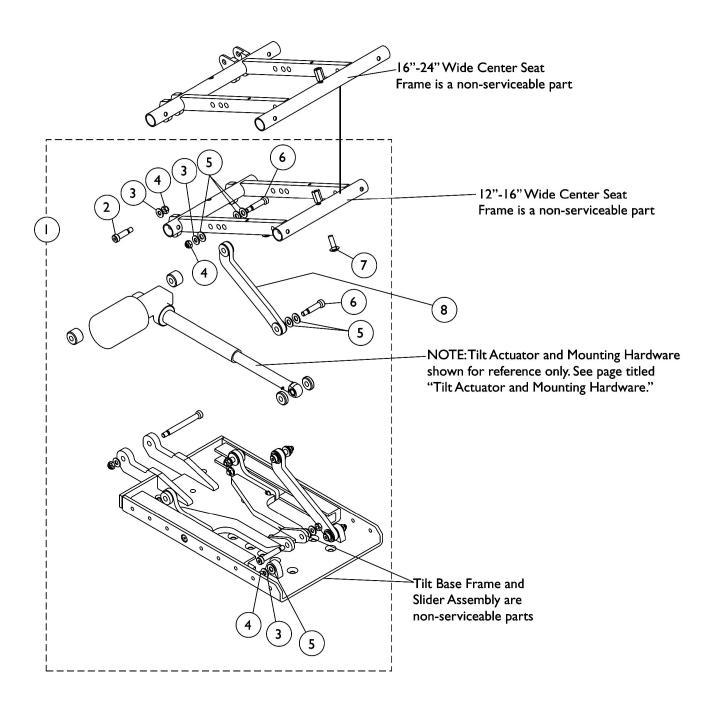

## Tilt Links and Mounting Hardware Before 4/2/13

NOTE: Item #8 Tilt Links are currently not available as a service part in the field.

## Tilt Links and Mounting Hardware Before 4/2/13

| ltem                                                                                                                                                                                                                                                                                                                                                                                                           |       |             |                                                           | Quantity Per |          |
|----------------------------------------------------------------------------------------------------------------------------------------------------------------------------------------------------------------------------------------------------------------------------------------------------------------------------------------------------------------------------------------------------------------|-------|-------------|-----------------------------------------------------------|--------------|----------|
| Number                                                                                                                                                                                                                                                                                                                                                                                                         | Note  | Part Number | Description                                               | Package      | Assembly |
| 1                                                                                                                                                                                                                                                                                                                                                                                                              | A,B,C | 1146451-NLA | NLA - Kit, Tilt Link Mounting Hardware (12" - 16" W)      | 1            | 1        |
| 2                                                                                                                                                                                                                                                                                                                                                                                                              |       |             | NLA - Screw, Shoulder Hex Socket Head (3/8 x 1", 5/16-18) | 1            | 2        |
| 3                                                                                                                                                                                                                                                                                                                                                                                                              |       |             | Washer, Steel (11/32 x 11/16 x 1/16")                     | 1            | 6        |
| 4                                                                                                                                                                                                                                                                                                                                                                                                              |       |             | Locknut (5/16-18)                                         | 1            | 6        |
| 5                                                                                                                                                                                                                                                                                                                                                                                                              |       |             | Washer, Nylon (3/8 x 13/16 x 1/16")                       | 1            | 12       |
| 6                                                                                                                                                                                                                                                                                                                                                                                                              |       |             | Screw, Shoulder Hex Socket (3/8 x 1-1/4", 5/16-18)        | 1            | 4        |
| 7                                                                                                                                                                                                                                                                                                                                                                                                              |       |             | Bolt, Round Head Square Neck (5/16-18 x 1")               | 1            | 2        |
| 1                                                                                                                                                                                                                                                                                                                                                                                                              | A,B,C | 1144587-NLA | NLA - Kit, Tilt Link Mounting Hardware (16" - 24" W)      | 1            | 1        |
| 2                                                                                                                                                                                                                                                                                                                                                                                                              |       |             | Screw, Shoulder Hex Socket Head (3/8 x 1-1/2", 5/16-18)   | 1            | 2        |
| 3                                                                                                                                                                                                                                                                                                                                                                                                              |       |             | Washer, Steel (11/32 x 11/16 x 1/16")                     | 1            | 6        |
| 4                                                                                                                                                                                                                                                                                                                                                                                                              |       |             | Locknut (5/16-18)                                         | 1            | 6        |
| 5                                                                                                                                                                                                                                                                                                                                                                                                              |       |             | Washer, Nylon (3/8 x 13/16 x 1/16")                       | 1            | 12       |
| 6                                                                                                                                                                                                                                                                                                                                                                                                              |       |             | Screw, Shoulder Hex Socket (3/8 x 1-1/4", 5/16-18)        | 1            | 4        |
| 7                                                                                                                                                                                                                                                                                                                                                                                                              |       |             | Bolt, Round Head Square Neck (5/16-18 x 1")               | 1            | 2        |
| <ul> <li>NOTE: A - Includes items 2-7. Tilt Link Mounting Hardware is used for both Conventional and Smart Actuator Motors</li> <li>B - Item #8 Tilt Links are currently not available as a service part in the field.</li> <li>C - No Longer Available. See page titled "Tilt Links and Mounting Hardware After 4/1/13". Part #1146451 replaced with 1180311. Part #1144587 replaced with 1180312.</li> </ul> |       |             |                                                           |              |          |

## NOTE: Item #8 Tilt Links are currently not available as a service part in the field.