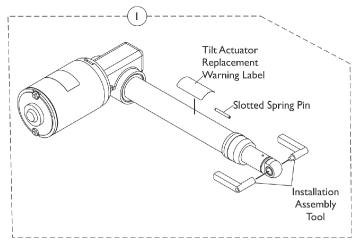

NOTE: A - Includes items 4-10 and Installation Instruction Sheet.

- B Due to NEW Installation procedures, refer to the Tilt Actuator Replacement Instructions included with the Kit for
- C Includes the Tilt Conventional Actuator Motor, Bushings, Installation Assembly Tool, Slotted Spring Pin, Silicon Lubricant, Warning Label and Instructions. Components are not sold separately.