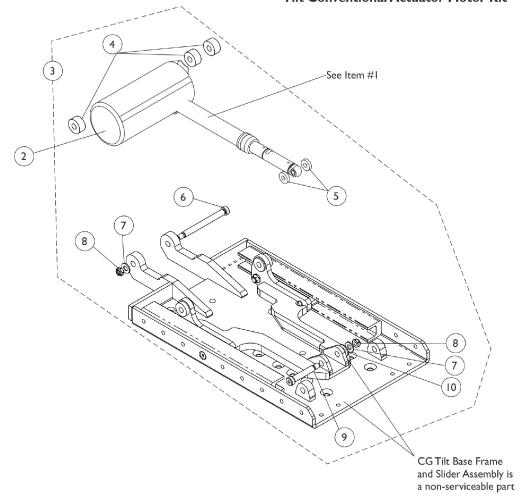

## **Tilt Actuator Motor and Mounting Hardware** After 4/1/13

| Item   |       |              |                                                             | Quantity Per |          |
|--------|-------|--------------|-------------------------------------------------------------|--------------|----------|
| Number | Note  | Part Number  | Description                                                 | Package      | Assembly |
| 1      | B,C,D | 1169660      | Kit, Tilt Conventional Actuator Motor                       | 1            | 1        |
| 1      | B,C,D | 1169660E-NLA | NLA - WARR RPLMT - Kit, Tilt Actuator<br>Conventional Motor | 1            | 1        |
| 2      |       | 1144610-NLA  | NLA - Cover, Tilt Actuator Motor Boot                       | 1            | 1        |
| 3      | Α     | 1180313      | Kit, Tilt Actuator Motor Mounting Hardware                  | 1            | 1        |
| 4      |       |              | Spacer (3/8 x 1 x 1/2")                                     | 1            | 3        |
| 5      |       |              | NLA - Washer, Nylon (13/32 x 1 x 1/4")                      | 1            | 2        |
| 6      |       |              | Screw, Shoulder Hex Socket Head (3/8" x 3-1/2", 5/16-18)    | 1            | 1        |
| 7      |       |              | Washer, Flat (5/16 x 5/8 x 1/16")                           | 1            | 2        |
| 8      |       |              | Locknut (5/16-18)                                           | 1            | 2        |
| 9      |       |              | Screw, Shoulder Hex Socket Head (3/8 x 1-3/4", 5/16-18)     | 1            | 1        |
| 10     |       |              | Washer, Plain (1/4 x 9/16 x 1/16")                          | 1            | 1        |
|        |       |              | Instruction Sheet, Tilt Actuator Motor Installation         | 1            | 1        |

NOTE: A - Includes items 4-10 and Installation Instruction Sheet.

- B Due to NEW Installation procedures, refer to the Tilt Actuator Replacement Instructions included with the Kit for
- C Includes the Tilt Conventional Actuator Motor, Bushings, Installation Assembly Tool, Slotted Spring Pin, Silicon Lubricant, Warning Label and Instructions. Components are not sold separately.

  D - Includes Part #1190604 Supplemental Power Wheelchair Warnings/Wear and Tear Information Owner's Manual.