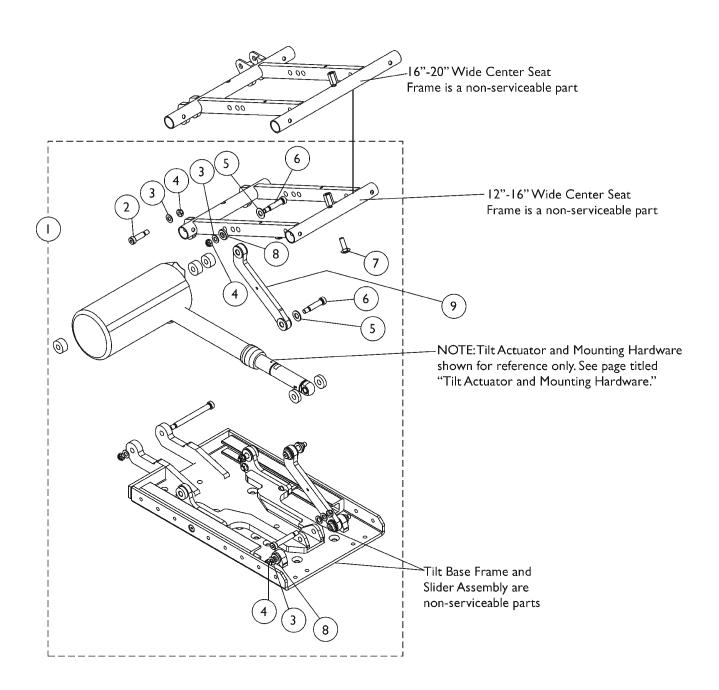

## Tilt Links and Mounting Hardware After 4/1/13

NOTE: Item #9 Tilt Links are currently not available as a service part in the field.

## **Tilt Links and Mounting Hardware** After 4/1/13

NOTE: Item #9 Tilt Links are currently not available as a service part in the field.

| Item   |      |             |                                                           | Quantity Per |          |
|--------|------|-------------|-----------------------------------------------------------|--------------|----------|
| Number | Note | Part Number | Description                                               | Package      | Assembly |
| 1      | A,B  | 1180311     | Kit, Tilt Link Mounting Hardware (12" - 16" W)            | 1            | 1        |
| 2      |      |             | NLA - Screw, Shoulder Hex Socket Head (3/8 x 1", 5/16-18) | 1            | 2        |
| 3      |      |             | Washer, Flat (5/16 x 5/8 x 1/16")                         | 1            | 6        |
| 4      |      |             | Locknut (5/16-18)                                         | 1            | 6        |
| 5      |      |             | Washer, Nylon (3/8 x 13/16 x 1/16")                       | 1            | 4        |
| 6      |      |             | Screw, Shoulder Hex Socket (3/8 x 1-1/4", 5/16-18)        | 1            | 4        |
| 7      |      |             | Bolt, Round Head Square Neck (5/16-18 x 1")               | 1            | 2        |
| 8      |      |             | Spacer (3/8 x 13/16 x 11/64")                             | 1            | 4        |
|        |      |             | Instruction Sheet, Tilt Link Installation                 | 1            | 1 1      |
| 1      | A,B  | 1180312     | Kit, Tilt Link Mounting Hardware (16" - 24" W)            | 1            | 1 1      |
| 2      |      |             | Screw, Shoulder Hex Socket Head (3/8 x 1-1/2", 5/16-18)   | 1            | 2        |
| 3      |      |             | Washer, Flat (5/16 x 5/8 x 1/16")                         | 1            | 6        |
| 4      |      |             | Locknut (5/16-18)                                         | 1            | 6        |
| 5      |      |             | Washer, Nylon (3/8 x 13/16 x 1/16")                       | 1            | 4        |
| 6      |      |             | Screw, Shoulder Hex Socket (3/8 x 1-1/4", 5/16-18)        | 1            | 4        |
| 7      |      |             | Bolt, Round Head Square Neck (5/16-18 x 1")               | 1            | 2        |
| 8      |      |             | Spacer (3/8 x 13/16 x 11/64")                             | 1            | 4        |
|        |      |             | Instruction Sheet, Tilt Link Installation                 | 1            | 1        |

NOTE: A - Includes items 2-8 and Installation Instruction Sheet. TDX SC Tilt Only system extends 20" wide only B - Item #9 Tilt Links are currently not available as a service part in the field.