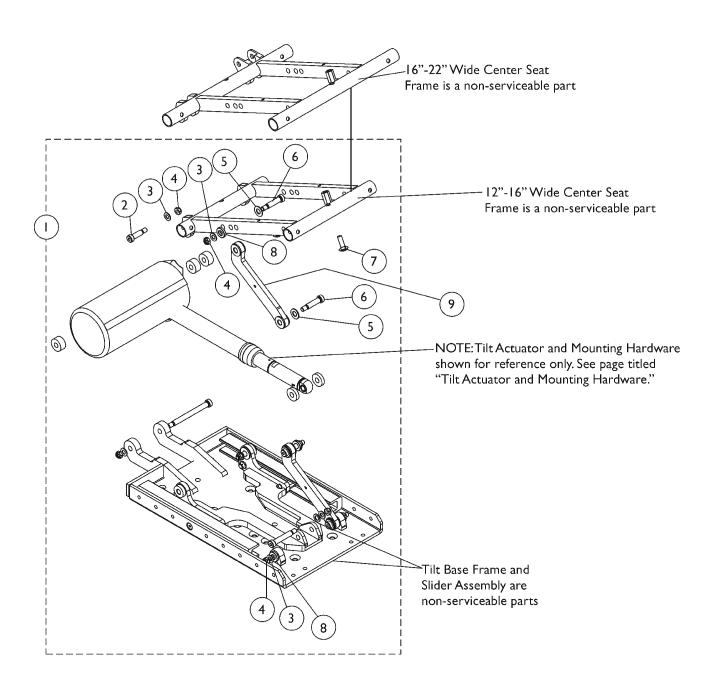

## Tilt Links & Mounting Hardware After 4/1/13

NOTE: Item #9 Tilt Links are currently not available as a service part in the field.

## **Tilt Links & Mounting Hardware** After 4/1/13

NOTE: Item #9 Tilt Links are currently not available as a service part in the field.

| Item<br>Number | Note | Part Number | Description                                               | Quantity Per |          |
|----------------|------|-------------|-----------------------------------------------------------|--------------|----------|
|                |      |             |                                                           | Package      | Assembly |
| 1              | A,B  | 1180311     | Kit, Tilt Link Mounting Hardware (12" - 16" W)            | 1            | 1        |
| 2              |      |             | NLA - Screw, Shoulder Hex Socket Head (3/8 x 1", 5/16-18) | 1            | 2        |
| 3              |      |             | Washer, Flat (5/16 x 5/8 x 1/16")                         | 1            | 6        |
| 4              |      |             | Locknut (5/16-18)                                         | 1            | 6        |
| 5              |      |             | Washer, Nylon (3/8 x 13/16 x 1/16")                       | 1            | 4        |
| 6              |      |             | Screw, Shoulder Hex Socket (3/8 x 1-1/4", 5/16-18)        | 1            | 4        |
| 7              |      |             | Bolt, Round Head Square Neck (5/16-18 x 1")               | 1            | 2        |
| 8              |      |             | Spacer (3/8 x 13/16 x 11/64")                             | 1            | 4        |
|                |      |             | Instruction Sheet, Tilt Link Installation                 | 1            | 1        |
| 1              | A,B  | 1180312     | Kit, Tilt Link Mounting Hardware (16" - 24" W)            | 1            | 1        |
| 2              |      |             | Screw, Shoulder Hex Socket Head (3/8 x 1-1/2", 5/16-18)   | 1            | 2        |
| 3              |      |             | Washer, Flat (5/16 x 5/8 x 1/16")                         | 1            | 6        |
| 4              |      |             | Locknut (5/16-18)                                         | 1            | 6        |
| 5              |      |             | Washer, Nylon (3/8 x 13/16 x 1/16")                       | 1            | 4        |
| 6              |      |             | Screw, Shoulder Hex Socket (3/8 x 1-1/4", 5/16-18)        | 1            | 4        |
| 7              |      |             | Bolt, Round Head Square Neck (5/16-18 x 1")               | 1            | 2        |
| 8              |      |             | Spacer (3/8 x 13/16 x 11/64")                             | 1            | 4        |
|                |      |             | Instruction Sheet, Tilt Link Installation                 | 1            | 1        |

B - Item #9 Tilt Links are currently not available as a service part in the field.