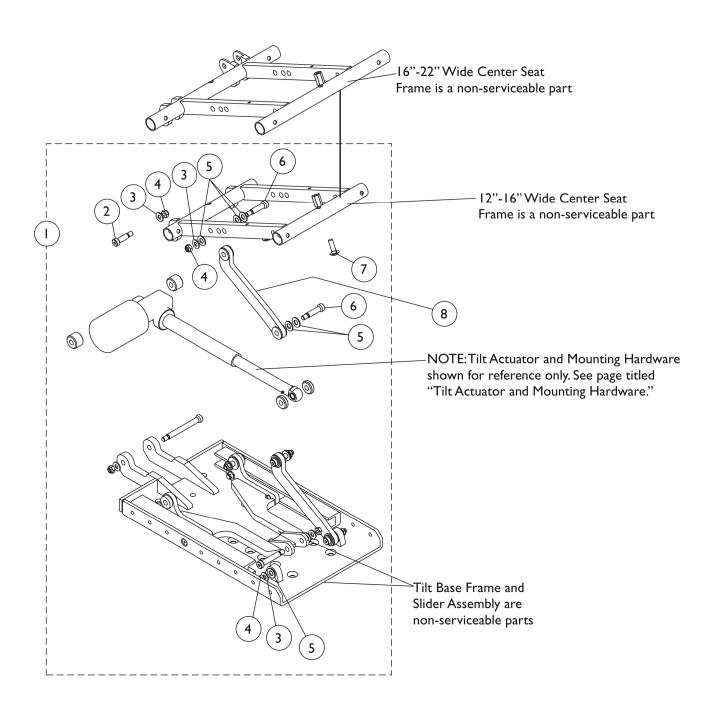

## Tilt Links & Mounting Hardware Before 4/2/13

NOTE: Item #8 Tilt Links are currently not available as a service part in the field.

## Tilt Links & Mounting Hardware Before 4/2/13

NOTE:Item #8 Tilt Links are currently not available as a service part in the field.

| Item   |       |             |                                                           | Quantity Per |          |
|--------|-------|-------------|-----------------------------------------------------------|--------------|----------|
| Number | Note  | Part Number | Description                                               | Package      | Assembly |
| 1      | A,B,C | 1146451-NLA | NLA - Kit, Tilt Link Mounting Hardware (12" - 16" W)      | 1            | 1        |
| 2      |       |             | NLA - Screw, Shoulder Hex Socket Head (3/8 x 1", 5/16-18) | 1            | 2        |
| 3      |       |             | Washer, Steel (11/32 x 11/16 x 1/16")                     | 1            | 6        |
| 4      |       |             | Locknut (5/16-18)                                         | 1            | 6        |
| 5      |       |             | Washer, Nylon (3/8 x 13/16 x 1/16")                       | 1            | 12       |
| 6      |       |             | Screw, Shoulder Hex Socket (3/8 x 1-1/4", 5/16-18)        | 1            | 4        |
| 7      |       |             | Bolt, Round Head Square Neck (5/16-18 x 1")               | 1            | 2        |
| 1      | A,B,C | 1144587-NLA | NLA - Kit, Tilt Link Mounting Hardware (16" - 24" W)      | 1            | 1        |
| 2      |       |             | Screw, Shoulder Hex Socket Head (3/8 x 1-1/2", 5/16-18)   | 1            | 2        |
| 3      |       |             | Washer, Steel (11/32 x 11/16 x 1/16")                     | 1            | 6        |
| 4      |       |             | Locknut (5/16-18)                                         | 1            | 6        |
| 5      |       |             | Washer, Nylon (3/8 x 13/16 x 1/16")                       | 1            | 12       |
| 6      |       |             | Screw, Shoulder Hex Socket (3/8 x 1-1/4", 5/16-18)        | 1            | 4        |
| 7      |       |             | Bolt, Round Head Square Neck (5/16-18 x 1")               | 1            | 2        |

NOTE: A - Includes items 2-7.
B - Item #8 Tilt Links are currently not available as a service part in the field.
C - No Longer Available. See page titled "Tilt Links and Mounting Hardware After 4/1/13". Part #1146451 replaced with 1180311. Part #1144587 replaced with 1180312.