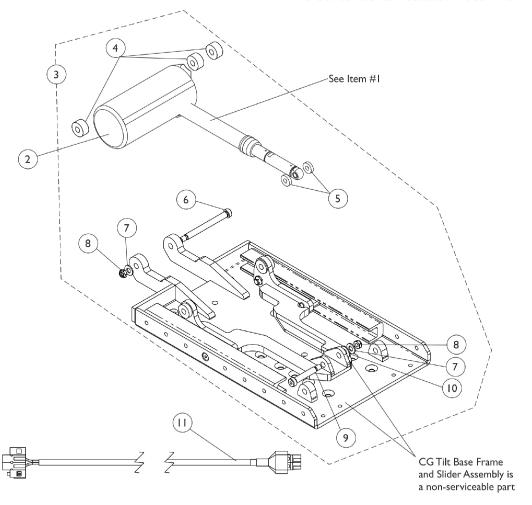

## **Tilt Actuator Motor and Mounting Hardware** After 4/1/13

| Item   |       |              |                                                             | Quantity Per |          |
|--------|-------|--------------|-------------------------------------------------------------|--------------|----------|
| Number | Note  | Part Number  | Description                                                 | Package      | Assembly |
| 1      | C,D,E | 1169660      | Kit, Tilt Conventional Actuator Motor                       | 1            | 1        |
| 1      | C,D,E | 1169660E-NLA | NLA - WARR RPLMT - Kit, Tilt Actuator<br>Conventional Motor | 1            | 1        |
| 2      |       | 1144610-NLA  | NLA - Cover, Tilt Actuator Motor Boot                       | 1            | 1        |
| 3      | Α     | 1180313      | Kit, Tilt Actuator Motor Mounting Hardware                  | 1            | 1 1      |
| 4      |       |              | Spacer (3/8 x 1 x 1/2")                                     | 1            | 3        |
| 5      |       |              | NLA - Washer, Nylon (13/32 x 1 x 1/4")                      | 1            | 2        |
| 6      |       |              | Screw, Shoulder Hex Socket Head (3/8" x 3-1/2", 5/16-18)    | 1            | 1        |
| 7      |       |              | Washer, Flat (5/16 x 5/8 x 1/16")                           | 1            | 2        |
| 8      |       |              | Locknut (5/16-18)                                           | 1            | 2        |
| 9      |       |              | Screw, Shoulder Hex Socket Head (3/8 x 1-3/4", 5/16-18)     | 1            | 1        |
| 10     |       |              | Washer, Plain (1/4 x 9/16 x 1/16")                          | 1            | 1        |
|        |       |              | Instruction Sheet, Tilt Actuator Motor Installation         | 1            | 1        |
| 11     | В     | 1101400      | Harness, ELRPW Power Legrest - Right                        | 1            | 1 1      |

NOTE: A - Includes items 4-10 and Installation Instruction Sheet.

- B Part number 1101400 traditionally used for ELRPW legrests is also used for the Formula CG Tilt Actuator Motor on Pronto M51 bases
- C Due to NEW Installation procedures, refer to the Tilt Actuator Replacement Service Manual included with the Kit for assistance.
- D Includes the Tilt Conventional Actuator Motor, Bushings, Installation Assembly Tool, Slotted Spring Pin, Silicon Lubricant, Warning Label and Instructions. Components are not sold separately.