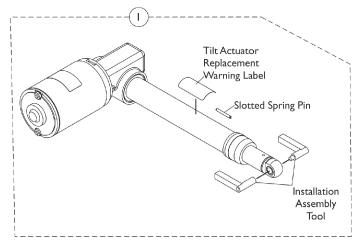

NOTE: A - Includes items 4-10 and Installation Instruction Sheet.

- B Part number 1101400 traditionally used for ELRPW legrests is also used for the Formula CG Tilt Actuator Motor on Pronto M51 bases
- C Due to NEW Installation procedures, refer to the Tilt Actuator Replacement Service Manual included with the Kit for assistance.
- D Includes the Tilt Conventional Actuator Motor, Bushings, Installation Assembly Tool, Slotted Spring Pin, Silicon Lubricant, Warning Label and Instructions. Components are not sold separately.