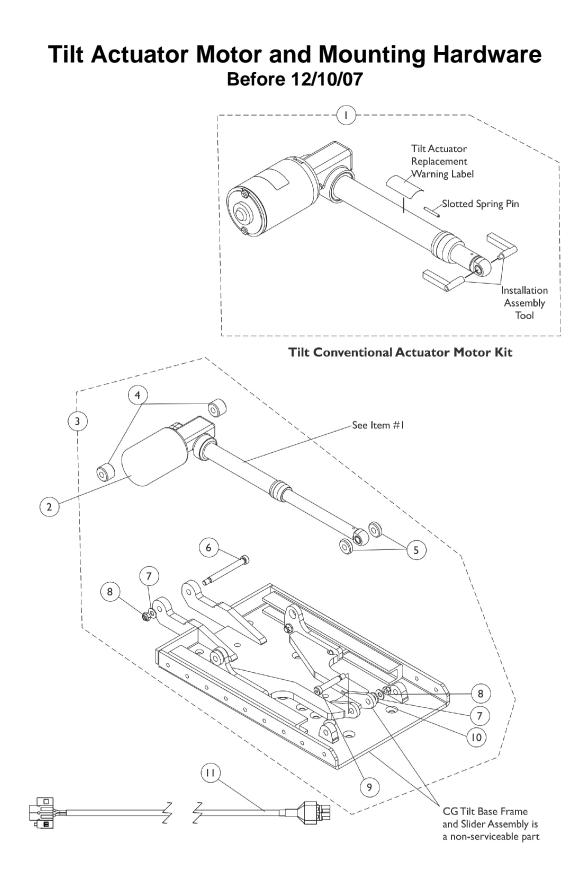

## Tilt Actuator Motor and Mounting Hardware Before 12/10/07

| ltem   |                                                  |                                                                      |                                                                                                                                                                                                               | Quantity Per |          |
|--------|--------------------------------------------------|----------------------------------------------------------------------|---------------------------------------------------------------------------------------------------------------------------------------------------------------------------------------------------------------|--------------|----------|
| Number | Note                                             | Part Number                                                          | Description                                                                                                                                                                                                   | Package      | Assembly |
| 1      | С                                                | 1143801-NLA                                                          | NLA - Kit, Tilt Conventional Actuator Motor                                                                                                                                                                   | 1            | 1        |
| 1      | С                                                | 1143801E-NLA                                                         | NLA - WARR RPLMT - Kit, Tilt Conventional<br>Actuator Motor                                                                                                                                                   | 1            | 1        |
| 1      | D,E,F                                            | 1169660                                                              | Kit, Tilt Conventional Actuator Motor                                                                                                                                                                         | 1            | 1        |
| 1      | D,E,F                                            | 1169660E-NLA                                                         | NLA - WARR RPLMT - Kit, Tilt Actuator<br>Conventional Motor                                                                                                                                                   | 1            | 1        |
| 2      |                                                  | 1144610-NLA                                                          | NLA - Cover, Tilt Actuator Motor Boot                                                                                                                                                                         | 1            | 1        |
| 3      | A                                                | 1144588-NLA                                                          | NLA - Kit, Tilt Actuator Motor Mounting Hardware                                                                                                                                                              | 1            | 1        |
| 4      |                                                  |                                                                      | Spacer (3/8 x 1 x 1/2")                                                                                                                                                                                       | 1            | 2        |
| 5      |                                                  |                                                                      | NLA - Washer, Nylon (13/32 x 1 x 1/4")                                                                                                                                                                        | 1            | 2        |
| 6      |                                                  |                                                                      | Screw, Shoulder Hex Socket Head (3/8" x 3-1/2", 5/16-18)                                                                                                                                                      | 1            | 1        |
| 7      |                                                  |                                                                      | Washer, Steel (11/32 x 11/16 x 1/16")                                                                                                                                                                         | 1            | 2        |
| 8      |                                                  |                                                                      | Locknut (5/16-18)                                                                                                                                                                                             | 1            | 2        |
| 9      |                                                  |                                                                      | Screw, Shoulder Hex Socket Head (3/8 x 1-3/4", 5/16-18)                                                                                                                                                       | 1            | 1        |
| 10     |                                                  |                                                                      | Washer, Nylon (3/8 x 13/16 x 1/16")                                                                                                                                                                           | 1            | 1        |
| 11     | В                                                | 1101400                                                              | Harness, ELRPW Power Legrest - Right                                                                                                                                                                          | 1            | 1        |
| B      | - Part nur<br>Pronto M<br>- Part Nur<br>replacen | /51 bases<br>mber 1143801 and 114<br>nent.<br>NEW Installation proce | ally used for ELRPW Legrests is also used for the Formula CG Tilt<br>43801E are No Longer Available. Order part number 1169660 or 11<br>dures, refer to the Tilt Actuator Replacement Instructions included v | 69660E as a  | on       |

E - Includes the Tilt Conventional Actuator Motor, Bushings, Installation Assembly Tool, Slotted Spring Pin, Silicon Lubricant, Warring Label and Instructions, Components are not sold separately.

Warning Label and Instructions. Components are not sold separately.
F - Includes Part #1190604 Supplemental Power Wheelchair Warnings/Wear and Tear Information Owner's Manual.