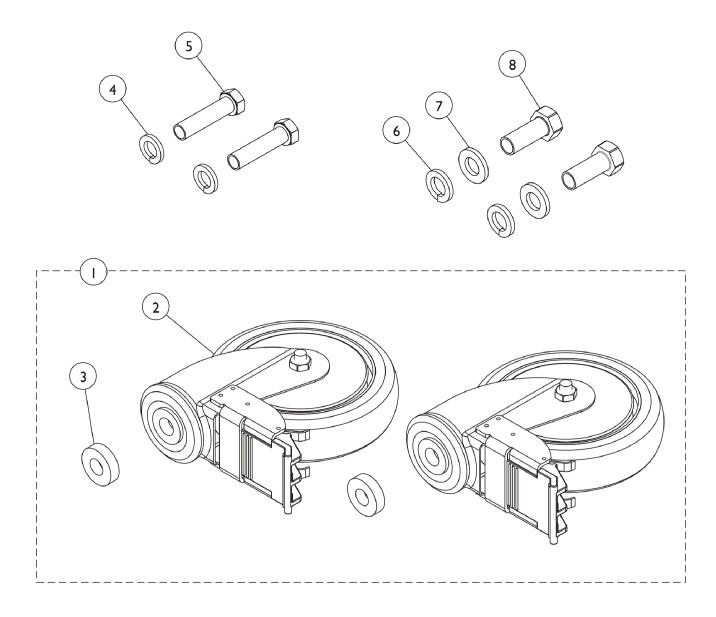

## Locking Caster Kit (1110421 Pair) For Reliant, 9805/9805P and GHS350 Lifts

| ltem                                                                                                                                                                                                                                                                                                                                                                                                                                                                                                                                                          |      |             |                                                   | Quantity Per |          |
|---------------------------------------------------------------------------------------------------------------------------------------------------------------------------------------------------------------------------------------------------------------------------------------------------------------------------------------------------------------------------------------------------------------------------------------------------------------------------------------------------------------------------------------------------------------|------|-------------|---------------------------------------------------|--------------|----------|
| Number                                                                                                                                                                                                                                                                                                                                                                                                                                                                                                                                                        | Note | Part Number | Description                                       | Package      | Assembly |
| 1                                                                                                                                                                                                                                                                                                                                                                                                                                                                                                                                                             | A    | 1110421     | Kit, Caster Assembly, Swivel w/ Brake (5") (Pair) | 1            | 1        |
| 2                                                                                                                                                                                                                                                                                                                                                                                                                                                                                                                                                             |      |             | Caster Assembly, Swivel w/ Brake (5")             | 1            | 2        |
| 3                                                                                                                                                                                                                                                                                                                                                                                                                                                                                                                                                             |      |             | Bushing (15/32 x 1-1/16 x 9/32")                  | 1            | 2        |
|                                                                                                                                                                                                                                                                                                                                                                                                                                                                                                                                                               |      |             | Instruction Sheet                                 | 1            | 1        |
| 2                                                                                                                                                                                                                                                                                                                                                                                                                                                                                                                                                             | B,C  | 1123539     | Caster Assembly, Swivel w/ Brake (5")             | 1            | 2        |
| 4                                                                                                                                                                                                                                                                                                                                                                                                                                                                                                                                                             |      | 1014808-NLA | NLA - Washer, Lock (7/16 x 25/32 x 1/64")         | 1            | 2        |
| 5                                                                                                                                                                                                                                                                                                                                                                                                                                                                                                                                                             |      | 1015981-NLA | NLA - Screw, Hex Head (7/16-14 x 1-3/4")          | 1            | 2        |
| 6                                                                                                                                                                                                                                                                                                                                                                                                                                                                                                                                                             |      | 1014371     | Lockwasher (1/2")                                 | 1            | 2        |
| 7                                                                                                                                                                                                                                                                                                                                                                                                                                                                                                                                                             |      | 1073885-NLA | NLA - Washer (1/2 x 15/16 x 1/8")                 | 1            | 2        |
| 8                                                                                                                                                                                                                                                                                                                                                                                                                                                                                                                                                             |      | 1073884     | Screw, Hex Head (1/2-13 x 1-1/4")                 | 1            | 2        |
|                                                                                                                                                                                                                                                                                                                                                                                                                                                                                                                                                               | D    | 1024415-NLA | NLA - Instruction Sheet                           | 1            | 1        |
| <ul> <li>NOTE: A - Instruction sheet for this kit not shown. Bushings added 7/30/12 to be used for 9805/9805P Lifts only. The Bushings provide clearance to rotate casters freely. Kit 1110421 replaced Model 9935 that is No Longer Available.</li> <li>B - Also available as a pair, refer to Part #1110421. It is recommended to order the Caster Assembly Kit for 9805/9805P Lifts that includes Bushings to provide caster rotation clearance.</li> <li>C - This item includes a Wheel, Thread Guards, Axle and Nut which is "Not Assembled."</li> </ul> |      |             |                                                   |              |          |