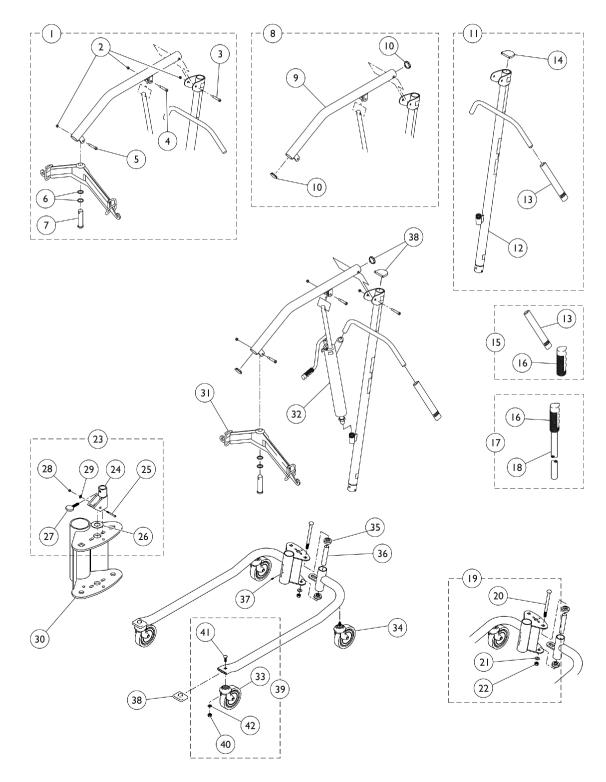

| ltem<br>Number | Note | Part Number | Description                                                   | Quantity Per |          |
|----------------|------|-------------|---------------------------------------------------------------|--------------|----------|
|                |      |             |                                                               | Package      | Assembly |
| 1              | E    | 1123443     | Kit, Hardware, Boom                                           | 1            | 1        |
| 2              |      |             | NLA - Locknut (5/16-18)                                       | 3            | 1        |
| 3              |      |             | Screw, Shoulder Hex Socket Head (3/8" x 2-1/4", 5/16-18)      | 1            | 1        |
| 4              |      |             | Screw, Shoulder Hex Socket Head (3/8" x 1-1/2", 5/16-18)      | 1            | 1        |
| 5              |      |             | NLA - Screw, Shoulder Hex Socket Head (3/8 x 1-1/4", 5/16-18) | 1            | 1        |
| 6              |      |             | Washer, Nylon (1-1/64 x 1-11/32 x 1/16")                      | 2            | 1        |
| 7              |      |             | Pin (1-1/4" x 4-1/4")                                         | 1            | 1        |
| 8              |      | 1140728     | Kit, Boom - 9805P                                             | 1            | 1        |
| 9              |      |             | Bar, Boom - 9805P                                             | 1            | 1        |
| 10             |      |             | Button - 9805P (1-3/4")                                       | 2            | 1        |
| 11             |      | 1140729     | Kit, Mast - 9805P                                             | 1            | 1        |
| 12             |      |             | Mast - 9805P                                                  | 1            | 1        |
| 13             |      |             | Grip, Hand - 9805                                             | 2            | 1        |
| 14             |      |             | Cap, Mast                                                     | 1            | 1        |
| 15             |      | 1123444     | Kit, Handgrip                                                 | 1            | 1        |
| 13             |      |             | Grip, Hand - 9805                                             | 2            | 1        |
| 16             |      |             | NLA - Grip, Handle - 9805                                     | 1            | 1        |
| 17             |      | 1140730     | Kit, Shifter                                                  | 1            | 1        |
| 16             |      |             | NLA - Grip, Handle - 9805                                     | 1            | 1        |
| 18             |      |             | Handle, Shifter - 9805                                        | 1            | 1        |
| 19             | E,F  | 1123448     | Kit, Base Bolt                                                | 1            | 1        |
| 20             | L,1  | 1120440     | NLA - Bolt, Carriage (1/2-13 x 6-3/4")                        | 1            | 1        |
| 20             |      |             | NLA - Washer, Lock (1/2 x 7/8 x 1/32")                        | 1            | 1        |
| 22             |      |             | NLA - Nut (1/2-13)                                            | 1            | 1        |
| 23             | Е    | 1140731     | Kit, Camlock w/ Hardware                                      | 1            | 1        |
| 24             |      | 1140701     | Cam, Lock                                                     | 1            | 1        |
| 25             |      |             | NLA - Screw, Socket Button Head (1/4-20 x<br>1-7/16")         | 1            | 1        |
| 26             |      |             | NLA - Bushing (5/8 x 1-1/8 x 5/16")                           | 1            | 1        |
| 27             |      |             | NLA - Screw, Thumb (1/4-20 x 1")                              | 1            | 1        |
| 28             |      |             | Locknut (1/4-20)                                              | 1            | 1        |
| 29             |      |             | NLA - Washer, Flat (1/4 x 1/2 x 1/16")                        | 1            | 1        |
| 20             |      |             | NLA - Instruction Sheet                                       | 1            | 1        |
| 30             |      | 1140721-NLA | NLA - Socket - Beige                                          | 1            | 1        |
| 31             | А    | 1140717     | Bar, Hanger - 9805P                                           | 1            | 1        |
| 32             |      | 9099P       | Pump, Hydraulic                                               | 1            | 1        |
| 34             | Н    | 1123447     | Kit, Caster, Rear (Pair)                                      | 1            | 2        |
| J-1            |      | 1120447     | Fork, Swivel                                                  | 1            | 2        |
|                |      |             |                                                               | 1            | 2        |
|                |      |             | Screw, Hex Head Cap w/ Patch (7/16-14 x 1-1/2")               |              |          |
|                |      |             | NLA - Washer, Lock (7/16 x 25/32 x 1/64")                     |              | 2        |
|                |      |             | Wheel (5")                                                    | 1            | 2        |

| ltem<br>Number   | Note                                                                    | Part Number                                               | Description                                                                                                                                                                                                                                                                                      | Quantity Per      |          |
|------------------|-------------------------------------------------------------------------|-----------------------------------------------------------|--------------------------------------------------------------------------------------------------------------------------------------------------------------------------------------------------------------------------------------------------------------------------------------------------|-------------------|----------|
|                  |                                                                         |                                                           |                                                                                                                                                                                                                                                                                                  | Package           | Assembly |
|                  |                                                                         |                                                           | Screw, Hex Head Cap (3/8-16 x 2-1/4")                                                                                                                                                                                                                                                            | 1                 | 2        |
|                  |                                                                         |                                                           | Locknut (3/8-16)                                                                                                                                                                                                                                                                                 | 1                 | 2        |
|                  |                                                                         |                                                           | Instruction Sheet, Installation                                                                                                                                                                                                                                                                  | 1                 | 1        |
| 35               |                                                                         | 90068X000                                                 | Bearing, Flange                                                                                                                                                                                                                                                                                  | 1                 | 1        |
| 36               |                                                                         | 90071X000-NLA                                             | NLA - Spacing, Bearing                                                                                                                                                                                                                                                                           | 1                 | 1        |
| 37               |                                                                         | 60284X001                                                 | Screw, Socket Head (1/4-20 x 1/2")                                                                                                                                                                                                                                                               | 1                 | 1        |
| 38               |                                                                         | 1123442-NLA                                               | NLA - Kit, Plugs and Caps                                                                                                                                                                                                                                                                        | 1                 | 1        |
|                  |                                                                         |                                                           | NLA - Plug Button, Metal, Chrome (1-3/4")                                                                                                                                                                                                                                                        | 2                 | 1        |
|                  |                                                                         |                                                           | NLA - Cap, Mast                                                                                                                                                                                                                                                                                  | 1                 | 1        |
|                  |                                                                         |                                                           | Cap, End, Grey (2 x 2-1/2")                                                                                                                                                                                                                                                                      | 2                 | 1        |
| 39               |                                                                         | 1123449                                                   | Kit, Caster, Swivel (Pair)                                                                                                                                                                                                                                                                       | 1                 | 1        |
|                  |                                                                         |                                                           | Fork, Swivel                                                                                                                                                                                                                                                                                     | 1                 | 2        |
|                  |                                                                         |                                                           | Locknut (3/8-16)                                                                                                                                                                                                                                                                                 | 1                 | 2        |
|                  |                                                                         |                                                           | Screw, Hex Head Cap (3/8-16 x 2-1/4")                                                                                                                                                                                                                                                            | 1                 | 2        |
|                  |                                                                         |                                                           | Wheel (5")                                                                                                                                                                                                                                                                                       | 1                 | 2        |
|                  |                                                                         |                                                           | Bolt, Round Head Square Neck (7/16-14 x 1-1/2")                                                                                                                                                                                                                                                  | 1                 | 2        |
|                  |                                                                         |                                                           | Locknut (7/16-14)                                                                                                                                                                                                                                                                                | 1                 | 2        |
|                  |                                                                         |                                                           | NLA - Washer, Lock (7/16 x 25/32 x 1/64")                                                                                                                                                                                                                                                        | 1                 | 2        |
|                  |                                                                         |                                                           | Instruction Sheet, Installation                                                                                                                                                                                                                                                                  | 1                 | 1        |
| 39               | B,G                                                                     | 1110421                                                   | Kit, Caster Assembly, Swivel w/ Brake (5") (Pair)                                                                                                                                                                                                                                                | 1                 | 1        |
|                  |                                                                         |                                                           | Caster Assembly, Swivel w/ Brake (5")                                                                                                                                                                                                                                                            | 1                 | 2        |
|                  |                                                                         |                                                           | Bushing (15/32 x 1-1/16 x 9/32")                                                                                                                                                                                                                                                                 | 1                 | 2        |
|                  |                                                                         |                                                           | Instruction Sheet                                                                                                                                                                                                                                                                                | 1                 | 1        |
|                  | B,C,D                                                                   | 1143629                                                   | Kit, Hanger Bar w/ Latches - Retrofit                                                                                                                                                                                                                                                            | 1                 | 1        |
|                  |                                                                         |                                                           | Bar, Hanger                                                                                                                                                                                                                                                                                      | 1                 | 1        |
|                  |                                                                         |                                                           | Bar, Pad                                                                                                                                                                                                                                                                                         | 1                 | 1        |
|                  | В                                                                       | 1110421                                                   | Kit, Caster Assembly, Swivel w/ Brake (5") (Pair)                                                                                                                                                                                                                                                | 1                 | 1        |
|                  |                                                                         |                                                           | Caster Assembly, Swivel w/ Brake (5")                                                                                                                                                                                                                                                            | 1                 | 2        |
|                  |                                                                         |                                                           | Bushing (15/32 x 1-1/16 x 9/32")                                                                                                                                                                                                                                                                 | 1                 | 2        |
|                  |                                                                         |                                                           | Instruction Sheet                                                                                                                                                                                                                                                                                | 1                 | 1        |
|                  | В                                                                       | 9884P                                                     | Base Assembly Only, Adjustable, Painted (For 9805P Hydraulic Lift)                                                                                                                                                                                                                               | 1                 | 1        |
| B<br>C<br>D<br>E | the lift.<br>- Not Sho<br>- When u<br>- When u<br>- Parts m<br>individu | own.<br>Ising the RLS6 Scale K<br>Ising the Hanger Bar Ki | e from left side for this product, you must stand in front of the opera<br>it with the 9805 Series Lift, Hanger Bar Kit Part Number 1143629 is<br>t to retrofit with the 9805 Series Lift, Part Number 1064339 is requi<br>Kit are not available for individual sale. The complete kit must be c | required.<br>red. |          |

F - Includes items 20 - 22.

G - For Illustration of locking casters, see category titled "Locking Casters - 9935". Bushings added 7/30/12 to provide clearance to rotate Casters freely.

H - Sold complete.