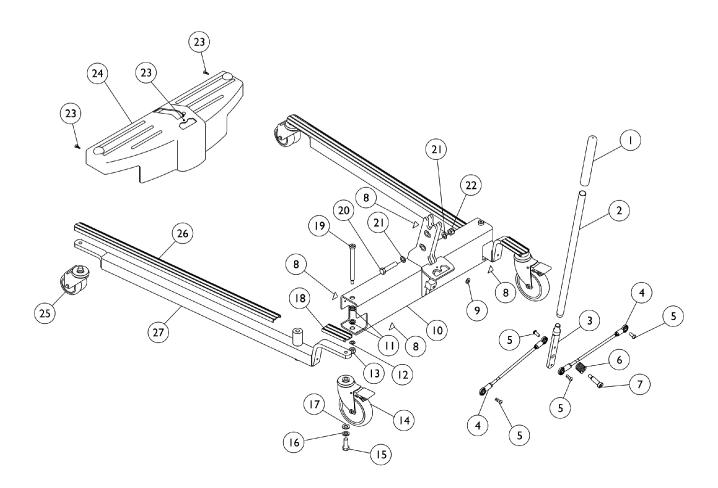

## Base Assembly - RPL600-1 (Before 7/2/10)

## Base Assembly - RPL600-1 (Before 7/2/10)

| Item    |      |             |                                                                  | Quantity Per |          |
|---------|------|-------------|------------------------------------------------------------------|--------------|----------|
| Number  | Note | Part Number | Description                                                      | Package      | Assembly |
| 1       |      | 1032246     | Grip, Cane                                                       | 1            | 1        |
| 2       |      | 1078287     | Handle, Grey                                                     | 1            | 1        |
| 3       |      | 1078289-NLA | NLA - Handle, Mount                                              | 1            | 1        |
| 4       |      | 1065152     | Tie Rod Assembly                                                 | 1            | 2        |
| 5       |      | 1065215     | Screw, Socket Button Head w/ Patch (5/16-18 x 3/4")              | 1            | 2        |
| 6       |      | 1064122     | Spring, Compression (1 x 1-1/16 x 1/8")                          | 1            | 1        |
| 7       |      | 1029134     | Screw, Shoulder Hex Socket Head w/ Patch (1/2" x 1-1/4", 3/8-16) | 1            | 1        |
| 8       |      | 1079112     | Label, Attention                                                 | 1            | 4        |
| 9       |      | 1079113     | Label, Year of Manufacture                                       | 1            | 1        |
| 10      | F    | 1078300     | Cross Support                                                    | 1            | 1        |
| 11      |      | 1062419     | Bushing, Flanged                                                 | 1            | 4        |
| 12      |      | 1065214     | Washer, Flat (3/8 x 11/16 x 1/16")                               | 1            | 2        |
| 1       |      | 1065216     | Locknut (3/8-16)                                                 | 1            | 1        |
| 14      | D    | 1123539     | Caster Assembly, Swivel w/ Brake (5")                            | 1            | 2        |
|         | C,I  | 1110421     | Kit, Caster Assembly, Swivel w/ Brake (5") (Pair)                | 1            | 1        |
|         |      |             | Caster Assembly, Swivel w/ Brake (5")                            | 1            | 2        |
|         |      |             | Bushing (15/32 x 1-1/16 x 9/32")                                 | 1            | 2        |
|         |      |             | Instruction Sheet                                                | 1            | 1        |
| 15      |      | 1073884     | Screw, Hex Head (1/2-13 x 1-1/4")                                | 1            | 2        |
| 16      |      | 1014371     | Lockwasher (1/2")                                                | 1            | 2        |
| 17      |      | 1073885-NLA | NLA - Washer (1/2 x 15/16 x 1/8")                                | 1            | 2        |
| 18      |      | 1079137     | Cover, Rear Leg (Short) - Low Base/ Standard Base                | 1            | 2        |
| 19      |      | 1062424     | Screw, Shoulder Hex Socket Head (1/2" x 5", 3/8-16)              | 1            | 2        |
| 20      |      | 1078979     | Screw, Hex Head (1/2-13 x 2-1/4")                                | 1            | 1        |
| 21      |      | 1026174     | Washer (1/2 x 7/8 x 3/64")                                       | 1            | 2        |
| 22      |      | 1078981     | Locknut (1/2-13)                                                 | 1            | 1        |
| 23      |      | 1023632     | Clip, Shroud                                                     | 1            | 3        |
| 24      | Н    | 1078290-NLA | NLA - Shroud                                                     | 1            | 1        |
| 24      |      | 1156185     | Shroud                                                           | 1            | 1        |
| 25      | Е    | 1123560     | Caster, Swivel Dual (3")                                         | 1            | 2        |
| 26      |      | 1070114     | Cover, Front Leg (Long)                                          | 1            | 2        |
| 27      | A,G  | 1095672     | Leg, Adjustable, Low Base, Grey                                  | 1            | 2        |
|         | С    | 1095674     | Kit, Legs Adjustable, Low Base, Pair with Covers                 | 1            | 1        |
| 27      |      |             | Leg, Adjustable, Low Base, Grey                                  | 1            | 2        |
| 26      |      |             | Cover, Front Leg (Long)                                          | 1            | 2        |
| 18      |      |             | Cover, Rear Leg (Short) - Low Base/ Standard Base                | 1            | 2        |
| NOTE: A | B,C  | 1079810     | Kit, Base - Low, Adjustable                                      | 1            | 1        |

- NOTE: A For Domestic Models only. B Kit includes items 1 19, 23 27, and Owner's Manual.
  - C Not shown.
  - D Also available as a pair, refer to part number 1110421.
  - E Caster stem is threaded, no additional hardware needed.
  - F Part is no longer serviceable in the field as of 7/1/10, use 1132033 as the replacement. When ordering 1132033, you should also order 1169830 and 1156176.
  - G Both Legs must be replaced on Units built before 7/2/10. Order 1095674 as the replacement.
  - H Part is no longer available. Order 1156185 as a replacement.
  - I Bushings added 7/30/12 and used for 9805/9805P Lifts only to provide clearance for the caster to rotate freely.