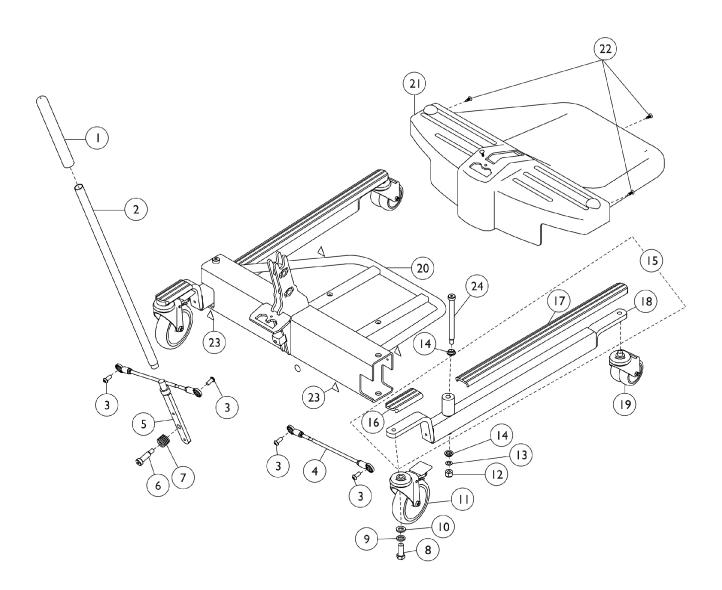

## Base Assembly (Before 7/2/10) Model RPS350-1

## Base Assembly (Before 7/2/10) Model RPS350-1

| Item   |      |             |                                                                  | Quantity Per |          |
|--------|------|-------------|------------------------------------------------------------------|--------------|----------|
| Number | Note | Part Number | Description                                                      | Package      | Assembly |
| 1      |      | 1032246     | Grip, Cane                                                       | 1            | 1        |
| 2      |      | 1078287     | Handle, Grey                                                     | 1            | 1        |
| 3      |      | 1065215     | Screw, Socket Button Head w/ Patch (5/16-18 x 3/4")              | 1            | 4        |
| 4      |      | 1065152     | Tie Rod Assembly                                                 | 1            | 2        |
| 5      |      | 1078289-NLA | NLA - Handle, Mount                                              | 1            | 1        |
| 6      |      | 1029134     | Screw, Shoulder Hex Socket Head w/ Patch (1/2" x 1-1/4", 3/8-16) | 1            | 1        |
| 7      |      | 1064122     | Spring, Compression (1 x 1-1/16 x 1/8")                          | 1            | 1        |
| 8      |      | 1073884     | Screw, Hex Head (1/2-13 x 1-1/4")                                | 1            | 2        |
| 9      |      | 1014371     | Lockwasher (1/2")                                                | 1            | 2        |
| 10     |      | 1073885-NLA | NLA - Washer (1/2 x 15/16 x 1/8")                                | 1            | 2        |
| 11     | С    | 1123539     | Caster Assembly, Swivel w/ Brake (5")                            | 1            | 2        |
|        | D,G  | 1110421     | Kit, Caster Assembly, Swivel w/ Brake (5") (Pair)                | 1            | 1        |
|        |      |             | Caster Assembly, Swivel w/ Brake (5")                            | 1            | 2        |
|        |      |             | Bushing (15/32 x 1-1/16 x 9/32")                                 | 1            | 2        |
|        |      |             | Instruction Sheet                                                | 1            | 1        |
| 12     |      | 1065216     | Locknut (3/8-16)                                                 | 1            | 2        |
| 13     |      | 1065214     | Washer, Flat (3/8 x 11/16 x 1/16")                               | 1            | 2        |
| 14     |      | 1062419     | Bushing, Flanged                                                 | 1            | 4        |
| 15     | Α    | 1095673     | Kit, Leg                                                         | 1            | 1        |
| 16     |      |             | Cover, Rear Leg (Short) - Low Base/ Standard Base                | 1            | 2        |
| 17     |      |             | NLA - Cover, Leg                                                 | 1            | 2        |
| 18     |      |             | Leg, Single                                                      | 1            | 2        |
| 18     | F    | 1095671     | Leg, Single                                                      | 1            | 2        |
| 18     | В    | 1078977-NLA | Leg, Single                                                      | 1            | 2        |
| 19     | E    | 1123560     | Caster, Swivel Dual (3")                                         | 1            | 2        |
| 20     | I    | 1078973-NLA | NLA - Cross Support                                              | 1            | 1        |
| 21     | Н    | 1078294-NLA | NLA - Shroud, Footrest                                           | 1            | 1        |
| 21     |      | 1156179     | Shroud, Footrest                                                 | 1            | 1        |
| 22     |      | 1023632     | Clip, Shroud                                                     | 1            | 4        |
| 23     |      | 1079112     | Label, Attention                                                 | 1            | 1        |
| 24     |      | 1062424     | Screw, Shoulder Hex Socket Head (1/2" x 5", 3/8-16)              | 1            | 2        |

NOTE: A - After 4/13/00 Base Legs were lowered for improved clearance.

- B Before 4/14/00.
- C Also, available as a pair, refer to Part #1110421.
- D Not Shown.
- E Caster stem is threaded. No additional hardware needed.
  F For all lifts built before 4/14/2000, must buy two with no covers included.
- $G-Bushings \ added \ 7/30/12 \ and \ used \ for \ 9805/9805P \ Lifts \ only \ to \ provide \ clearance \ for \ the \ caster \ to \ rotate \ freely.$
- H Part #1078294 is NLA. Order Item #21 part number 1156179 as a replacement.
- I See Page titled Base Assembly RPS 350-1 Dated After 7/1/10 and order item number 1, 9 and 34 as a replacement.