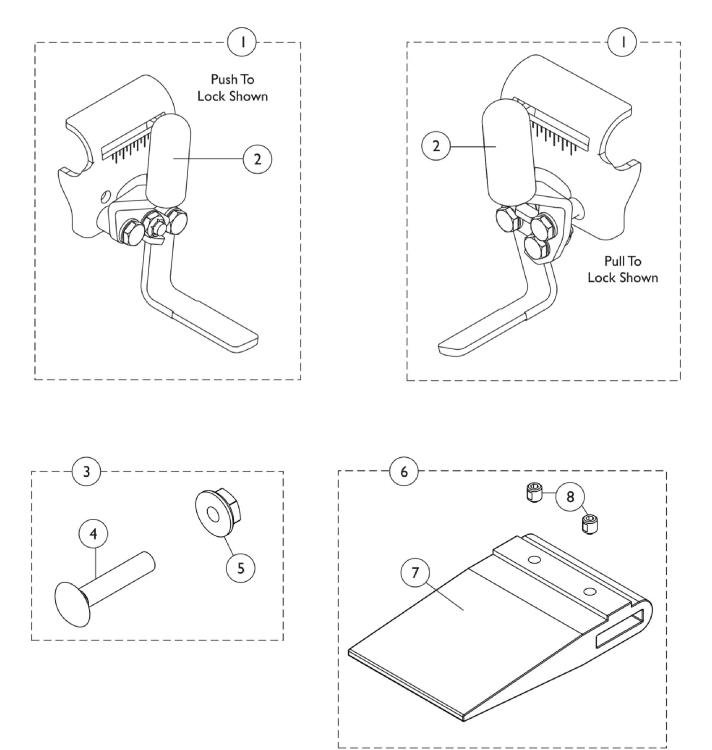

## Link-Pivot Style Wheel Locks 9690B/9691B Removable Arm - EXI, EX2, SX5RC & Flip Back Arm - SX5

| ltem<br>Number | Note       | Part Number | Description                                                                                                | Quantity Per |          |
|----------------|------------|-------------|------------------------------------------------------------------------------------------------------------|--------------|----------|
|                |            |             |                                                                                                            | Package      | Assembly |
| 1              |            | 1101452     | Wheel Lock Assembly, Push to Lock, Black - Right                                                           | 1            | 1        |
| 1              |            | 1101453     | Wheel Lock Assembly, Push to Lock, Black - Left                                                            | 1            | 1        |
| 1              |            | 1101454     | Wheel Lock Assembly, Pull to Lock, Black - Right                                                           | 1            | 1        |
| 1              |            | 1101455     | Wheel Lock Assembly, Pull to Lock, Black - Left                                                            | 1            | 1        |
| 2              |            | 47376X024   | Tip, Rubber Wheel Lock Handle, Black                                                                       | 1            | 1        |
| 3              | Α          | 1017677     | Kit, Hardware, Wheel Lock (Pair)                                                                           | 1            | 1        |
| 4              |            |             | Bolt, Carriage (1/4-20 x 1-1/4")                                                                           | 1            | 2        |
| 5              |            |             | Nut, Hex Flang (1/4-20)                                                                                    | 1            | 2        |
| 6              | B,C,G      | 1067279     | Kit, Wheel Lock Shoe Spacer                                                                                | 1            | 1        |
| 7              |            |             | Spacer, Wheel Lock Shoe (2-7/16")                                                                          | 1            | 1        |
| 8              |            |             | Screw, Set Socket Cup Point (#8-32 x 3/16")                                                                | 1            | 2        |
| 6              | B,D,G      | 1048656     | Kit, Wheel Lock Shoe Spacer                                                                                | 1            | 1        |
| 7              |            |             | Spacer, Wheel Lock Shoe (1-45/64")                                                                         | 1            | 1        |
| 8              |            |             | Screw, Set Socket Cup Point (#8-32 x 3/16")                                                                | 1            | 2        |
| 6              | B,F        | 1037421     | Kit, Wheel Lock Shoe Spacer, 20" Rear Wheels (Pair)                                                        | 1            | 1        |
|                |            |             | Spacer, Wheel Lock Shoe (2-63/64")                                                                         | 1            | 2        |
|                |            |             | Screw, Set Socket Cup Point (#8-32 x 3/16")                                                                | 1            | 4        |
|                | E          | 1058900     | Wheel Lock Extension Handle Assembly, Black (8")                                                           | 1            | 1        |
| B              | - Includes |             | r 24" rear wheels with amputee attachment or SX5RC with 24" rear vear wheels without an amputee attachment | vheels.      |          |