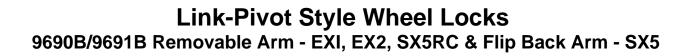

## Link-Pivot Style Wheel Locks 9690B/9691B Removable Arm - EXI, EX2, SX5RC & Flip Back Arm - SX5

| ltem<br>Number | Note       | Part Number | Description                                                                                                | Quantity Per |          |
|----------------|------------|-------------|------------------------------------------------------------------------------------------------------------|--------------|----------|
|                |            |             |                                                                                                            | Package      | Assembly |
| 1              |            | 1101452     | Wheel Lock Assembly, Push to Lock, Black - Right                                                           | 1            | 1        |
| 1              |            | 1101453     | Wheel Lock Assembly, Push to Lock, Black - Left                                                            | 1            | 1        |
| 1              |            | 1101454     | Wheel Lock Assembly, Pull to Lock, Black - Right                                                           | 1            | 1        |
| 1              |            | 1101455     | Wheel Lock Assembly, Pull to Lock, Black - Left                                                            | 1            | 1        |
| 2              |            | 47376X024   | Tip, Rubber Wheel Lock Handle, Black                                                                       | 1            | 1        |
| 3              | Α          | 1017677     | Kit, Hardware, Wheel Lock (Pair)                                                                           | 1            | 1        |
| 4              |            |             | Bolt, Carriage (1/4-20 x 1-1/4")                                                                           | 1            | 2        |
| 5              |            |             | Nut, Hex Flang (1/4-20)                                                                                    | 1            | 2        |
| 6              | B,C,G      | 1067279     | Kit, Wheel Lock Shoe Spacer                                                                                | 1            | 1        |
| 7              |            |             | Spacer, Wheel Lock Shoe (2-7/16")                                                                          | 1            | 1        |
| 8              |            |             | Screw, Set Socket Cup Point (#8-32 x 3/16")                                                                | 1            | 2        |
| 6              | B,D,G      | 1048656     | Kit, Wheel Lock Shoe Spacer                                                                                | 1            | 1        |
| 7              |            |             | Spacer, Wheel Lock Shoe (1-45/64")                                                                         | 1            | 1        |
| 8              |            |             | Screw, Set Socket Cup Point (#8-32 x 3/16")                                                                | 1            | 2        |
| 6              | B,F        | 1037421     | Kit, Wheel Lock Shoe Spacer, 20" Rear Wheels (Pair)                                                        | 1            | 1        |
|                |            |             | Spacer, Wheel Lock Shoe (2-63/64")                                                                         | 1            | 2        |
|                |            |             | Screw, Set Socket Cup Point (#8-32 x 3/16")                                                                | 1            | 4        |
|                | E          | 1058900     | Wheel Lock Extension Handle Assembly, Black (8")                                                           | 1            | 1        |
| B              | - Includes |             | r 24" rear wheels with amputee attachment or SX5RC with 24" rear vear wheels without an amputee attachment | vheels.      |          |