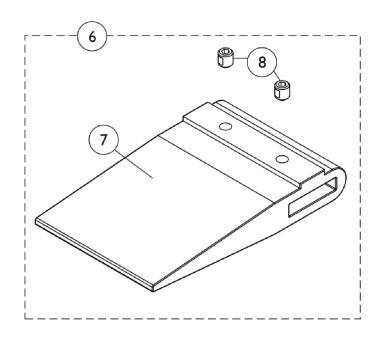

## 9691B/9690B, Space Saver Arm, 9XT/9XDT/9SL & Space Saver Arm Super Low Model, 9XT (B4 8/14/03 Stock) (2/12/04-4/13/07 Bldr.) (After 4/13/07 Stock)

| Item   |      |             |                                                  | Quantity Per |          |
|--------|------|-------------|--------------------------------------------------|--------------|----------|
| Number | Note | Part Number | Description                                      | Package      | Assembly |
| 1      |      | 1111924     | Wheel Lock Assembly, Push to Lock, Black - Right | 1            | 1        |
| 1      |      | 1111925     | Wheel Lock Assembly, Push to Lock, Black - Left  | 1            | 1        |
| 1      |      | 1111926     | Wheel Lock Assembly, Pull to Lock, Black - Right | 1            | 1 1      |
| 1      |      | 1111927     | Wheel Lock Assembly, Pull to Lock, Black - Left  | 1            | 1        |
| 1      | D    | 1023484     | Wheel Lock Assembly, Pull / Lock - Right         | 1            | 1        |
| 1      | D    | 1023485     | Wheel Lock Assembly, Pull / Lock - Left          | 1            | 1        |
| 1      | D    | 1023493     | Wheel Lock Assembly, Push to Lock - Right        | 1            | 1        |
| 1      | D    | 1023494     | Wheel Lock Assembly, Push / Lock - Left          | 1            | 1        |
| 2      |      | 47376X024   | Tip, Rubber Wheel Lock Handle, Black             | 1            | 1        |
| 3      | Α    | 1017677     | Kit, Hardware, Wheel Lock (Pair)                 | 1            | 1        |
| 4      |      |             | Bolt, Carriage (1/4-20 x 1-1/4")                 | 1            | 2        |
| 5      |      |             | Nut, Hex Flang (1/4-20)                          | 1            | 2        |
| 6      | C,B  | 1048656     | Kit, Wheel Lock Shoe Spacer                      | 1            | 1 1      |
| 7      |      |             | Spacer, Wheel Lock Shoe (1-45/64")               | 1            | 1 1      |
| 8      |      |             | Screw, Set Socket Cup Point (#8-32 x 3/16")      | 1            | 2        |

NOTE: A - Includes items 4 and 5.

B - These items are not included with wheel lock, they may be needed if a chair has 20 or 22" rear wheels.

C - Includes items 7 and 8.

D - Space Saver Arm, Super Low Models, 9XT