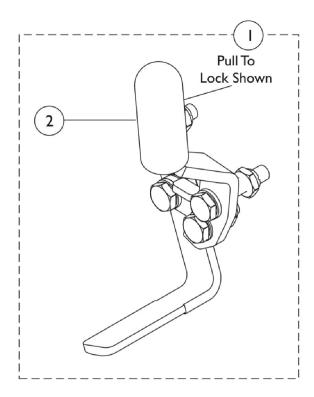

## 9691B/9690B, Space Saver Arm, 9XT/9XDT/9SL & Space Saver Arm Super Low Model, 9XT (B4 8/14/03 Stock) (2/12/04-4/13/07 Bldr.) (After 4/13/07 Stock)

| Item   |      |             |                                                  | Quantity Per |          |
|--------|------|-------------|--------------------------------------------------|--------------|----------|
| Number | Note | Part Number | Description                                      | Package      | Assembly |
| 1      |      | 1111924     | Wheel Lock Assembly, Push to Lock, Black - Right | 1            | 1        |
| 1      |      | 1111925     | Wheel Lock Assembly, Push to Lock, Black - Left  | 1            | 1        |
| 1      |      | 1111926     | Wheel Lock Assembly, Pull to Lock, Black - Right | 1            | 1 1      |
| 1      |      | 1111927     | Wheel Lock Assembly, Pull to Lock, Black - Left  | 1            | 1        |
| 1      | D    | 1023484     | Wheel Lock Assembly, Pull / Lock - Right         | 1            | 1        |
| 1      | D    | 1023485     | Wheel Lock Assembly, Pull / Lock - Left          | 1            | 1        |
| 1      | D    | 1023493     | Wheel Lock Assembly, Push to Lock - Right        | 1            | 1        |
| 1      | D    | 1023494     | Wheel Lock Assembly, Push / Lock - Left          | 1            | 1        |
| 2      |      | 47376X024   | Tip, Rubber Wheel Lock Handle, Black             | 1            | 1        |
| 3      | Α    | 1017677     | Kit, Hardware, Wheel Lock (Pair)                 | 1            | 1        |
| 4      |      |             | Bolt, Carriage (1/4-20 x 1-1/4")                 | 1            | 2        |
| 5      |      |             | Nut, Hex Flang (1/4-20)                          | 1            | 2        |
| 6      | C,B  | 1048656     | Kit, Wheel Lock Shoe Spacer                      | 1            | 1 1      |
| 7      |      |             | Spacer, Wheel Lock Shoe (1-45/64")               | 1            | 1 1      |
| 8      |      |             | Screw, Set Socket Cup Point (#8-32 x 3/16")      | 1            | 2        |