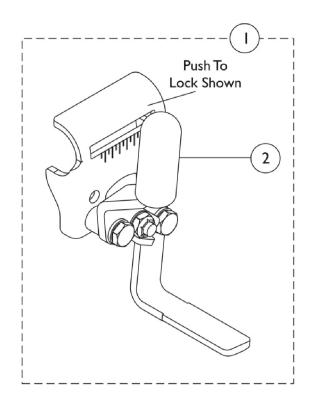

## 9691B/9690B, Space Saver Arm, 9XT/9XDT/9SL & Space Saver Arm Super Low Model, 9XT (B4 8/14/03 Stock) (2/12/04-4/13/07 Bldr.) (After 4/13/07 Stock)

| Item   |      |             |                                                  | Quantity Per |          |
|--------|------|-------------|--------------------------------------------------|--------------|----------|
| Number | Note | Part Number | Description                                      | Package      | Assembly |
| 1      |      | 1111924     | Wheel Lock Assembly, Push to Lock, Black - Right | 1            | 1        |
| 1      |      | 1111925     | Wheel Lock Assembly, Push to Lock, Black - Left  | 1            | 1        |
| 1      |      | 1111926     | Wheel Lock Assembly, Pull to Lock, Black - Right | 1            | 1 1      |
| 1      |      | 1111927     | Wheel Lock Assembly, Pull to Lock, Black - Left  | 1            | 1        |
| 1      | D    | 1023484     | Wheel Lock Assembly, Pull / Lock - Right         | 1            | 1        |
| 1      | D    | 1023485     | Wheel Lock Assembly, Pull / Lock - Left          | 1            | 1        |
| 1      | D    | 1023493     | Wheel Lock Assembly, Push to Lock - Right        | 1            | 1        |
| 1      | D    | 1023494     | Wheel Lock Assembly, Push / Lock - Left          | 1            | 1        |
| 2      |      | 47376X024   | Tip, Rubber Wheel Lock Handle, Black             | 1            | 1        |
| 3      | Α    | 1017677     | Kit, Hardware, Wheel Lock (Pair)                 | 1            | 1        |
| 4      |      |             | Bolt, Carriage (1/4-20 x 1-1/4")                 | 1            | 2        |
| 5      |      |             | Nut, Hex Flang (1/4-20)                          | 1            | 2        |
| 6      | C,B  | 1048656     | Kit, Wheel Lock Shoe Spacer                      | 1            | 1 1      |
| 7      |      |             | Spacer, Wheel Lock Shoe (1-45/64")               | 1            | 1 1      |
| 8      |      |             | Screw, Set Socket Cup Point (#8-32 x 3/16")      | 1            | 2        |