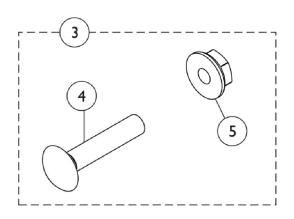

## 9691B/9690B, Space Saver Arm, 9XT/9XDT/9SL & Space Saver Arm Super Low Model, 9XT (B4 8/14/03 Stock) (2/12/04-4/13/07 Bldr.) (After 4/13/07 Stock)

| Item   |      |             |                                                  | Quantity Per |          |
|--------|------|-------------|--------------------------------------------------|--------------|----------|
| Number | Note | Part Number | Description                                      | Package      | Assembly |
| 1      |      | 1111924     | Wheel Lock Assembly, Push to Lock, Black - Right | 1            | 1        |
| 1      |      | 1111925     | Wheel Lock Assembly, Push to Lock, Black - Left  | 1            | 1        |
| 1      |      | 1111926     | Wheel Lock Assembly, Pull to Lock, Black - Right | 1            | 1 1      |
| 1      |      | 1111927     | Wheel Lock Assembly, Pull to Lock, Black - Left  | 1            | 1        |
| 1      | D    | 1023484     | Wheel Lock Assembly, Pull / Lock - Right         | 1            | 1        |
| 1      | D    | 1023485     | Wheel Lock Assembly, Pull / Lock - Left          | 1            | 1        |
| 1      | D    | 1023493     | Wheel Lock Assembly, Push to Lock - Right        | 1            | 1        |
| 1      | D    | 1023494     | Wheel Lock Assembly, Push / Lock - Left          | 1            | 1        |
| 2      |      | 47376X024   | Tip, Rubber Wheel Lock Handle, Black             | 1            | 1        |
| 3      | Α    | 1017677     | Kit, Hardware, Wheel Lock (Pair)                 | 1            | 1        |
| 4      |      |             | Bolt, Carriage (1/4-20 x 1-1/4")                 | 1            | 2        |
| 5      |      |             | Nut, Hex Flang (1/4-20)                          | 1            | 2        |
| 6      | C,B  | 1048656     | Kit, Wheel Lock Shoe Spacer                      | 1            | 1 1      |
| 7      |      |             | Spacer, Wheel Lock Shoe (1-45/64")               | 1            | 1 1      |
| 8      |      |             | Screw, Set Socket Cup Point (#8-32 x 3/16")      | 1            | 2        |

NOTE: A - Includes items 4 and 5.

B - These items are not included with wheel lock, they may be needed if a chair has 20 or 22" rear wheels.

C - Includes items 7 and 8.

D - Space Saver Arm, Super Low Models, 9XT