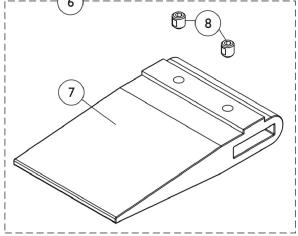

## 9691B/9690B, Conventional Arm 9XT/9XDT/9SL & Conventional Arm Super Low Model, 9XT (B4 8/14/03 Stock) (2/12/04-4/13/07 Bldr.) (After 4/13/07 Stock)

| Part Number           1101452           1101453           1101454           1101455           1064764           1064765           1064760           1064761           47376X024           1017677 | DescriptionWheel Lock Assembly, Push to Lock, Black - Right<br>Wheel Lock Assembly, Push to Lock, Black - Left<br>Wheel Lock Assembly, Pull to Lock, Black - Left<br>Wheel Lock Assembly, Pull to Lock, Black - Left<br>Wheel Lock Assembly, Long, Black, Push to Lock -<br>Right<br>Wheel Lock Assembly, Long, Black, Push to Lock -<br>Left<br>Wheel Lock Assembly, Long, Black, Pull to Lock -<br>Right<br>Wheel Lock Assembly, Long, Black, Pull to Lock -<br>Left<br>Wheel Lock Assembly, Long, Black, Pull to Lock -<br>Left<br>Tip, Rubber Wheel Lock Handle, Black<br>Kit, Hardware, Wheel Lock (Pair)                                                              | Package 1 1 1 1 1 1 1 1 1 1 1 1 1 1 1 1 1 1 1                                                                                                                                                                                                                                                                                                 | Assembly<br>1<br>1<br>1<br>1<br>1<br>1<br>1<br>1<br>1<br>1<br>1<br>1<br>1                                                                                                                                                                                                                     |
|---------------------------------------------------------------------------------------------------------------------------------------------------------------------------------------------------|-----------------------------------------------------------------------------------------------------------------------------------------------------------------------------------------------------------------------------------------------------------------------------------------------------------------------------------------------------------------------------------------------------------------------------------------------------------------------------------------------------------------------------------------------------------------------------------------------------------------------------------------------------------------------------|-----------------------------------------------------------------------------------------------------------------------------------------------------------------------------------------------------------------------------------------------------------------------------------------------------------------------------------------------|-----------------------------------------------------------------------------------------------------------------------------------------------------------------------------------------------------------------------------------------------------------------------------------------------|
| 1101453<br>1101454<br>1101455<br>1064764<br>1064765<br>1064760<br>1064761<br>47376X024                                                                                                            | <ul> <li>Wheel Lock Assembly, Push to Lock, Black - Left</li> <li>Wheel Lock Assembly, Pull to Lock, Black - Right</li> <li>Wheel Lock Assembly, Pull to Lock, Black - Left</li> <li>Wheel Lock Assembly, Long, Black, Push to Lock - Right</li> <li>Wheel Lock Assembly, Long, Black, Push to Lock - Left</li> <li>Wheel Lock Assembly, Long, Black, Pull to Lock - Right</li> <li>Wheel Lock Assembly, Long, Black, Pull to Lock - Left</li> <li>Wheel Lock Assembly, Long, Black, Pull to Lock - Right</li> <li>Wheel Lock Assembly, Long, Black, Pull to Lock - Left</li> <li>Tip, Rubber Wheel Lock Handle, Black</li> <li>Kit, Hardware, Wheel Lock (Pair)</li> </ul> | 1<br>1<br>1<br>1<br>1<br>1<br>1<br>1                                                                                                                                                                                                                                                                                                          | 1<br>1<br>1<br>1                                                                                                                                                                                                                                                                              |
| 1101454<br>1101455<br>1064764<br>1064765<br>1064760<br>1064761<br>47376X024                                                                                                                       | <ul> <li>Wheel Lock Assembly, Pull to Lock, Black - Right</li> <li>Wheel Lock Assembly, Pull to Lock, Black - Left</li> <li>Wheel Lock Assembly, Long, Black, Push to Lock - Right</li> <li>Wheel Lock Assembly, Long, Black, Push to Lock - Left</li> <li>Wheel Lock Assembly, Long, Black, Pull to Lock - Right</li> <li>Wheel Lock Assembly, Long, Black, Pull to Lock - Right</li> <li>Wheel Lock Assembly, Long, Black, Pull to Lock - Left</li> <li>Tip, Rubber Wheel Lock Handle, Black</li> <li>Kit, Hardware, Wheel Lock (Pair)</li> </ul>                                                                                                                         | 1<br>1<br>1<br>1<br>1<br>1<br>1                                                                                                                                                                                                                                                                                                               | 1<br>1<br>1<br>1                                                                                                                                                                                                                                                                              |
| 1101455<br>1064764<br>1064765<br>1064760<br>1064761<br>47376X024                                                                                                                                  | <ul> <li>Wheel Lock Assembly, Pull to Lock, Black - Left</li> <li>Wheel Lock Assembly, Long, Black, Push to Lock - Right</li> <li>Wheel Lock Assembly, Long, Black, Push to Lock - Left</li> <li>Wheel Lock Assembly, Long, Black, Pull to Lock - Right</li> <li>Wheel Lock Assembly, Long, Black, Pull to Lock - Left</li> <li>Tip, Rubber Wheel Lock Handle, Black</li> <li>Kit, Hardware, Wheel Lock (Pair)</li> </ul>                                                                                                                                                                                                                                                   | 1<br>1<br>1                                                                                                                                                                                                                                                                                                                                   | 1<br>1<br>1<br>1                                                                                                                                                                                                                                                                              |
| 1064764<br>1064765<br>1064760<br>1064761<br>47376X024                                                                                                                                             | Wheel Lock Assembly, Long, Black, Push to Lock -<br>Right<br>Wheel Lock Assembly, Long, Black, Push to Lock -<br>Left<br>Wheel Lock Assembly, Long, Black, Pull to Lock -<br>Right<br>Wheel Lock Assembly, Long, Black, Pull to Lock -<br>Left<br>Tip, Rubber Wheel Lock Handle, Black<br>Kit, Hardware, Wheel Lock (Pair)                                                                                                                                                                                                                                                                                                                                                  | 1<br>1<br>1                                                                                                                                                                                                                                                                                                                                   | 1<br>1<br>1<br>1                                                                                                                                                                                                                                                                              |
| 1064765<br>1064760<br>1064761<br>47376X024                                                                                                                                                        | Right<br>Wheel Lock Assembly, Long, Black, Push to Lock -<br>Left<br>Wheel Lock Assembly, Long, Black, Pull to Lock -<br>Right<br>Wheel Lock Assembly, Long, Black, Pull to Lock -<br>Left<br>Tip, Rubber Wheel Lock Handle, Black<br>Kit, Hardware, Wheel Lock (Pair)                                                                                                                                                                                                                                                                                                                                                                                                      | 1<br>1<br>1                                                                                                                                                                                                                                                                                                                                   | 1<br>1<br>1<br>1                                                                                                                                                                                                                                                                              |
| 1064760<br>1064761<br>47376X024                                                                                                                                                                   | Left<br>Wheel Lock Assembly, Long, Black, Pull to Lock -<br>Right<br>Wheel Lock Assembly, Long, Black, Pull to Lock -<br>Left<br>Tip, Rubber Wheel Lock Handle, Black<br>Kit, Hardware, Wheel Lock (Pair)                                                                                                                                                                                                                                                                                                                                                                                                                                                                   | 1                                                                                                                                                                                                                                                                                                                                             | 1                                                                                                                                                                                                                                                                                             |
| 1064761<br>47376X024                                                                                                                                                                              | Right<br>Wheel Lock Assembly, Long, Black, Pull to Lock -<br>Left<br>Tip, Rubber Wheel Lock Handle, Black<br>Kit, Hardware, Wheel Lock (Pair)                                                                                                                                                                                                                                                                                                                                                                                                                                                                                                                               | 1                                                                                                                                                                                                                                                                                                                                             | 1                                                                                                                                                                                                                                                                                             |
| 47376X024                                                                                                                                                                                         | Left<br>Tip, Rubber Wheel Lock Handle, Black<br>Kit, Hardware, Wheel Lock (Pair)                                                                                                                                                                                                                                                                                                                                                                                                                                                                                                                                                                                            |                                                                                                                                                                                                                                                                                                                                               | 1                                                                                                                                                                                                                                                                                             |
|                                                                                                                                                                                                   | Kit, Hardware, Wheel Lock (Pair)                                                                                                                                                                                                                                                                                                                                                                                                                                                                                                                                                                                                                                            | 1<br>1                                                                                                                                                                                                                                                                                                                                        |                                                                                                                                                                                                                                                                                               |
| 1017677                                                                                                                                                                                           |                                                                                                                                                                                                                                                                                                                                                                                                                                                                                                                                                                                                                                                                             | 1                                                                                                                                                                                                                                                                                                                                             | 1                                                                                                                                                                                                                                                                                             |
|                                                                                                                                                                                                   |                                                                                                                                                                                                                                                                                                                                                                                                                                                                                                                                                                                                                                                                             |                                                                                                                                                                                                                                                                                                                                               |                                                                                                                                                                                                                                                                                               |
|                                                                                                                                                                                                   | Bolt, Carriage (1/4-20 x 1-1/4")                                                                                                                                                                                                                                                                                                                                                                                                                                                                                                                                                                                                                                            | 1                                                                                                                                                                                                                                                                                                                                             | 2                                                                                                                                                                                                                                                                                             |
|                                                                                                                                                                                                   | Nut, Hex Flang (1/4-20)                                                                                                                                                                                                                                                                                                                                                                                                                                                                                                                                                                                                                                                     | 1                                                                                                                                                                                                                                                                                                                                             | 2                                                                                                                                                                                                                                                                                             |
| 7400110                                                                                                                                                                                           | Wheel Lock Shoe Spacer Kit, 20" Rear Wheels                                                                                                                                                                                                                                                                                                                                                                                                                                                                                                                                                                                                                                 | 1                                                                                                                                                                                                                                                                                                                                             | 1                                                                                                                                                                                                                                                                                             |
|                                                                                                                                                                                                   | Spacer, Wheel Lock Shoe (2-63/64")                                                                                                                                                                                                                                                                                                                                                                                                                                                                                                                                                                                                                                          | 1                                                                                                                                                                                                                                                                                                                                             | 2                                                                                                                                                                                                                                                                                             |
|                                                                                                                                                                                                   | Screw, Set Socket Cup Point (#8-32 x 3/16")                                                                                                                                                                                                                                                                                                                                                                                                                                                                                                                                                                                                                                 | 1                                                                                                                                                                                                                                                                                                                                             | 4                                                                                                                                                                                                                                                                                             |
| 1037422                                                                                                                                                                                           | Kit, Wheel Lock Shoe Spacer, 22" Rear Wheels (Pair)                                                                                                                                                                                                                                                                                                                                                                                                                                                                                                                                                                                                                         | 1                                                                                                                                                                                                                                                                                                                                             | 1                                                                                                                                                                                                                                                                                             |
|                                                                                                                                                                                                   | Spacer, Wheel Lock Shoe (1-45/64")                                                                                                                                                                                                                                                                                                                                                                                                                                                                                                                                                                                                                                          | 1                                                                                                                                                                                                                                                                                                                                             | 2                                                                                                                                                                                                                                                                                             |
|                                                                                                                                                                                                   | Screw, Set Socket Cup Point (#8-32 x 3/16")                                                                                                                                                                                                                                                                                                                                                                                                                                                                                                                                                                                                                                 | 1                                                                                                                                                                                                                                                                                                                                             | 4                                                                                                                                                                                                                                                                                             |
| 7400109                                                                                                                                                                                           | Kit, Wheel Lock Shoe Spacer (Pair)                                                                                                                                                                                                                                                                                                                                                                                                                                                                                                                                                                                                                                          | 1                                                                                                                                                                                                                                                                                                                                             | 1                                                                                                                                                                                                                                                                                             |
|                                                                                                                                                                                                   | Spacer, Wheel Lock Shoe (2-7/16")                                                                                                                                                                                                                                                                                                                                                                                                                                                                                                                                                                                                                                           | 1                                                                                                                                                                                                                                                                                                                                             | 2                                                                                                                                                                                                                                                                                             |
|                                                                                                                                                                                                   | Screw, Set Socket Cup Point (#8-32 x 3/16")                                                                                                                                                                                                                                                                                                                                                                                                                                                                                                                                                                                                                                 | 1                                                                                                                                                                                                                                                                                                                                             | 4                                                                                                                                                                                                                                                                                             |
|                                                                                                                                                                                                   | 7400109<br>e on Super Low chairs<br>s items 4 and 5.<br>s items 7 and 8.                                                                                                                                                                                                                                                                                                                                                                                                                                                                                                                                                                                                    | 1037422Kit, Wheel Lock Shoe Spacer, 22" Rear Wheels<br>(Pair)<br>Spacer, Wheel Lock Shoe (1-45/64")<br>Screw, Set Socket Cup Point (#8-32 x 3/16")<br>Kit, Wheel Lock Shoe Spacer (Pair)<br>Spacer, Wheel Lock Shoe (2-7/16")<br>Screw, Set Socket Cup Point (#8-32 x 3/16")on Super Low chairs only.<br>s items 4 and 5.<br>s items 7 and 8. | 1037422Kit, Wheel Lock Shoe Spacer, 22" Rear Wheels1(Pair)Spacer, Wheel Lock Shoe (1-45/64")1Screw, Set Socket Cup Point (#8-32 x 3/16")17400109Kit, Wheel Lock Shoe Spacer (Pair)1Spacer, Wheel Lock Shoe (2-7/16")1Screw, Set Socket Cup Point (#8-32 x 3/16")1e on Super Low chairs only.1 |