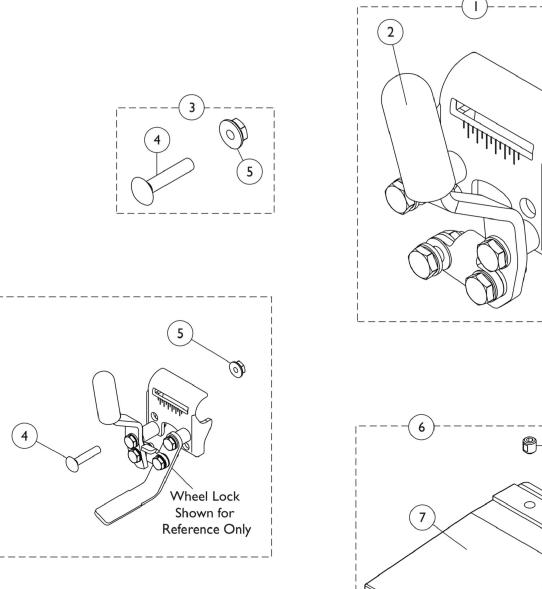

## 9691B/9690B, Conventional Arm 9XT/9XDT/9SL & Conventional Arm Super Low Model, 9XT (B4 8/14/03 Stock) (2/12/04-4/13/07 Bldr.) (After 4/13/07 Stock)

| Part Number           1101452           1101453           1101454           1101455           1064764           1064765           1064760           1064761           47376X024           1017677 | DescriptionWheel Lock Assembly, Push to Lock, Black - Right<br>Wheel Lock Assembly, Push to Lock, Black - Left<br>Wheel Lock Assembly, Pull to Lock, Black - Left<br>Wheel Lock Assembly, Pull to Lock, Black - Left<br>Wheel Lock Assembly, Long, Black, Push to Lock -<br>Right<br>Wheel Lock Assembly, Long, Black, Push to Lock -<br>Left<br>Wheel Lock Assembly, Long, Black, Pull to Lock -<br>Right<br>Wheel Lock Assembly, Long, Black, Pull to Lock -<br>Left<br>Wheel Lock Assembly, Long, Black, Pull to Lock -<br>Left<br>Tip, Rubber Wheel Lock Handle, Black<br>Kit, Hardware, Wheel Lock (Pair)                                                              | Package 1 1 1 1 1 1 1 1 1 1 1 1 1 1 1 1 1 1 1                                                                                                                                                                                                                                                                                                 | Assembly<br>1<br>1<br>1<br>1<br>1<br>1<br>1<br>1<br>1<br>1<br>1<br>1<br>1                                                                                                                                                                                                                     |
|---------------------------------------------------------------------------------------------------------------------------------------------------------------------------------------------------|-----------------------------------------------------------------------------------------------------------------------------------------------------------------------------------------------------------------------------------------------------------------------------------------------------------------------------------------------------------------------------------------------------------------------------------------------------------------------------------------------------------------------------------------------------------------------------------------------------------------------------------------------------------------------------|-----------------------------------------------------------------------------------------------------------------------------------------------------------------------------------------------------------------------------------------------------------------------------------------------------------------------------------------------|-----------------------------------------------------------------------------------------------------------------------------------------------------------------------------------------------------------------------------------------------------------------------------------------------|
| 1101453<br>1101454<br>1101455<br>1064764<br>1064765<br>1064760<br>1064761<br>47376X024                                                                                                            | <ul> <li>Wheel Lock Assembly, Push to Lock, Black - Left</li> <li>Wheel Lock Assembly, Pull to Lock, Black - Right</li> <li>Wheel Lock Assembly, Pull to Lock, Black - Left</li> <li>Wheel Lock Assembly, Long, Black, Push to Lock - Right</li> <li>Wheel Lock Assembly, Long, Black, Push to Lock - Left</li> <li>Wheel Lock Assembly, Long, Black, Pull to Lock - Right</li> <li>Wheel Lock Assembly, Long, Black, Pull to Lock - Left</li> <li>Wheel Lock Assembly, Long, Black, Pull to Lock - Right</li> <li>Wheel Lock Assembly, Long, Black, Pull to Lock - Left</li> <li>Tip, Rubber Wheel Lock Handle, Black</li> <li>Kit, Hardware, Wheel Lock (Pair)</li> </ul> | 1<br>1<br>1<br>1<br>1<br>1<br>1<br>1                                                                                                                                                                                                                                                                                                          | 1<br>1<br>1<br>1                                                                                                                                                                                                                                                                              |
| 1101454<br>1101455<br>1064764<br>1064765<br>1064760<br>1064761<br>47376X024                                                                                                                       | <ul> <li>Wheel Lock Assembly, Pull to Lock, Black - Right</li> <li>Wheel Lock Assembly, Pull to Lock, Black - Left</li> <li>Wheel Lock Assembly, Long, Black, Push to Lock - Right</li> <li>Wheel Lock Assembly, Long, Black, Push to Lock - Left</li> <li>Wheel Lock Assembly, Long, Black, Pull to Lock - Right</li> <li>Wheel Lock Assembly, Long, Black, Pull to Lock - Right</li> <li>Wheel Lock Assembly, Long, Black, Pull to Lock - Left</li> <li>Tip, Rubber Wheel Lock Handle, Black</li> <li>Kit, Hardware, Wheel Lock (Pair)</li> </ul>                                                                                                                         | 1<br>1<br>1<br>1<br>1<br>1<br>1                                                                                                                                                                                                                                                                                                               | 1<br>1<br>1<br>1                                                                                                                                                                                                                                                                              |
| 1101455<br>1064764<br>1064765<br>1064760<br>1064761<br>47376X024                                                                                                                                  | <ul> <li>Wheel Lock Assembly, Pull to Lock, Black - Left</li> <li>Wheel Lock Assembly, Long, Black, Push to Lock - Right</li> <li>Wheel Lock Assembly, Long, Black, Push to Lock - Left</li> <li>Wheel Lock Assembly, Long, Black, Pull to Lock - Right</li> <li>Wheel Lock Assembly, Long, Black, Pull to Lock - Left</li> <li>Tip, Rubber Wheel Lock Handle, Black</li> <li>Kit, Hardware, Wheel Lock (Pair)</li> </ul>                                                                                                                                                                                                                                                   | 1<br>1<br>1                                                                                                                                                                                                                                                                                                                                   | 1<br>1<br>1<br>1                                                                                                                                                                                                                                                                              |
| 1064764<br>1064765<br>1064760<br>1064761<br>47376X024                                                                                                                                             | Wheel Lock Assembly, Long, Black, Push to Lock -<br>Right<br>Wheel Lock Assembly, Long, Black, Push to Lock -<br>Left<br>Wheel Lock Assembly, Long, Black, Pull to Lock -<br>Right<br>Wheel Lock Assembly, Long, Black, Pull to Lock -<br>Left<br>Tip, Rubber Wheel Lock Handle, Black<br>Kit, Hardware, Wheel Lock (Pair)                                                                                                                                                                                                                                                                                                                                                  | 1<br>1<br>1                                                                                                                                                                                                                                                                                                                                   | 1<br>1<br>1<br>1                                                                                                                                                                                                                                                                              |
| 1064765<br>1064760<br>1064761<br>47376X024                                                                                                                                                        | Right<br>Wheel Lock Assembly, Long, Black, Push to Lock -<br>Left<br>Wheel Lock Assembly, Long, Black, Pull to Lock -<br>Right<br>Wheel Lock Assembly, Long, Black, Pull to Lock -<br>Left<br>Tip, Rubber Wheel Lock Handle, Black<br>Kit, Hardware, Wheel Lock (Pair)                                                                                                                                                                                                                                                                                                                                                                                                      | 1<br>1<br>1                                                                                                                                                                                                                                                                                                                                   | 1<br>1<br>1<br>1                                                                                                                                                                                                                                                                              |
| 1064760<br>1064761<br>47376X024                                                                                                                                                                   | Left<br>Wheel Lock Assembly, Long, Black, Pull to Lock -<br>Right<br>Wheel Lock Assembly, Long, Black, Pull to Lock -<br>Left<br>Tip, Rubber Wheel Lock Handle, Black<br>Kit, Hardware, Wheel Lock (Pair)                                                                                                                                                                                                                                                                                                                                                                                                                                                                   | 1                                                                                                                                                                                                                                                                                                                                             | 1                                                                                                                                                                                                                                                                                             |
| 1064761<br>47376X024                                                                                                                                                                              | Right<br>Wheel Lock Assembly, Long, Black, Pull to Lock -<br>Left<br>Tip, Rubber Wheel Lock Handle, Black<br>Kit, Hardware, Wheel Lock (Pair)                                                                                                                                                                                                                                                                                                                                                                                                                                                                                                                               | 1                                                                                                                                                                                                                                                                                                                                             | 1                                                                                                                                                                                                                                                                                             |
| 47376X024                                                                                                                                                                                         | Left<br>Tip, Rubber Wheel Lock Handle, Black<br>Kit, Hardware, Wheel Lock (Pair)                                                                                                                                                                                                                                                                                                                                                                                                                                                                                                                                                                                            |                                                                                                                                                                                                                                                                                                                                               | 1                                                                                                                                                                                                                                                                                             |
|                                                                                                                                                                                                   | Kit, Hardware, Wheel Lock (Pair)                                                                                                                                                                                                                                                                                                                                                                                                                                                                                                                                                                                                                                            | 1<br>1                                                                                                                                                                                                                                                                                                                                        |                                                                                                                                                                                                                                                                                               |
| 1017677                                                                                                                                                                                           |                                                                                                                                                                                                                                                                                                                                                                                                                                                                                                                                                                                                                                                                             | 1                                                                                                                                                                                                                                                                                                                                             | 1                                                                                                                                                                                                                                                                                             |
|                                                                                                                                                                                                   |                                                                                                                                                                                                                                                                                                                                                                                                                                                                                                                                                                                                                                                                             |                                                                                                                                                                                                                                                                                                                                               |                                                                                                                                                                                                                                                                                               |
|                                                                                                                                                                                                   | Bolt, Carriage (1/4-20 x 1-1/4")                                                                                                                                                                                                                                                                                                                                                                                                                                                                                                                                                                                                                                            | 1                                                                                                                                                                                                                                                                                                                                             | 2                                                                                                                                                                                                                                                                                             |
|                                                                                                                                                                                                   | Nut, Hex Flang (1/4-20)                                                                                                                                                                                                                                                                                                                                                                                                                                                                                                                                                                                                                                                     | 1                                                                                                                                                                                                                                                                                                                                             | 2                                                                                                                                                                                                                                                                                             |
| 7400110                                                                                                                                                                                           | Wheel Lock Shoe Spacer Kit, 20" Rear Wheels                                                                                                                                                                                                                                                                                                                                                                                                                                                                                                                                                                                                                                 | 1                                                                                                                                                                                                                                                                                                                                             | 1                                                                                                                                                                                                                                                                                             |
|                                                                                                                                                                                                   | Spacer, Wheel Lock Shoe (2-63/64")                                                                                                                                                                                                                                                                                                                                                                                                                                                                                                                                                                                                                                          | 1                                                                                                                                                                                                                                                                                                                                             | 2                                                                                                                                                                                                                                                                                             |
|                                                                                                                                                                                                   | Screw, Set Socket Cup Point (#8-32 x 3/16")                                                                                                                                                                                                                                                                                                                                                                                                                                                                                                                                                                                                                                 | 1                                                                                                                                                                                                                                                                                                                                             | 4                                                                                                                                                                                                                                                                                             |
| 1037422                                                                                                                                                                                           | Kit, Wheel Lock Shoe Spacer, 22" Rear Wheels (Pair)                                                                                                                                                                                                                                                                                                                                                                                                                                                                                                                                                                                                                         | 1                                                                                                                                                                                                                                                                                                                                             | 1                                                                                                                                                                                                                                                                                             |
|                                                                                                                                                                                                   | Spacer, Wheel Lock Shoe (1-45/64")                                                                                                                                                                                                                                                                                                                                                                                                                                                                                                                                                                                                                                          | 1                                                                                                                                                                                                                                                                                                                                             | 2                                                                                                                                                                                                                                                                                             |
|                                                                                                                                                                                                   | Screw, Set Socket Cup Point (#8-32 x 3/16")                                                                                                                                                                                                                                                                                                                                                                                                                                                                                                                                                                                                                                 | 1                                                                                                                                                                                                                                                                                                                                             | 4                                                                                                                                                                                                                                                                                             |
| 7400109                                                                                                                                                                                           | Kit, Wheel Lock Shoe Spacer (Pair)                                                                                                                                                                                                                                                                                                                                                                                                                                                                                                                                                                                                                                          | 1                                                                                                                                                                                                                                                                                                                                             | 1                                                                                                                                                                                                                                                                                             |
|                                                                                                                                                                                                   | Spacer, Wheel Lock Shoe (2-7/16")                                                                                                                                                                                                                                                                                                                                                                                                                                                                                                                                                                                                                                           | 1                                                                                                                                                                                                                                                                                                                                             | 2                                                                                                                                                                                                                                                                                             |
|                                                                                                                                                                                                   | Screw, Set Socket Cup Point (#8-32 x 3/16")                                                                                                                                                                                                                                                                                                                                                                                                                                                                                                                                                                                                                                 | 1                                                                                                                                                                                                                                                                                                                                             | 4                                                                                                                                                                                                                                                                                             |
|                                                                                                                                                                                                   | 7400109<br>e on Super Low chairs<br>s items 4 and 5.<br>s items 7 and 8.                                                                                                                                                                                                                                                                                                                                                                                                                                                                                                                                                                                                    | 1037422Kit, Wheel Lock Shoe Spacer, 22" Rear Wheels<br>(Pair)<br>Spacer, Wheel Lock Shoe (1-45/64")<br>Screw, Set Socket Cup Point (#8-32 x 3/16")<br>Kit, Wheel Lock Shoe Spacer (Pair)<br>Spacer, Wheel Lock Shoe (2-7/16")<br>Screw, Set Socket Cup Point (#8-32 x 3/16")on Super Low chairs only.<br>s items 4 and 5.<br>s items 7 and 8. | 1037422Kit, Wheel Lock Shoe Spacer, 22" Rear Wheels1(Pair)Spacer, Wheel Lock Shoe (1-45/64")1Screw, Set Socket Cup Point (#8-32 x 3/16")17400109Kit, Wheel Lock Shoe Spacer (Pair)1Spacer, Wheel Lock Shoe (2-7/16")1Screw, Set Socket Cup Point (#8-32 x 3/16")1e on Super Low chairs only.1 |