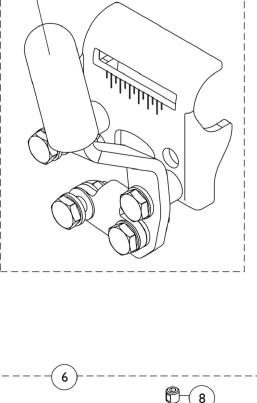

## 9691B/9690B, Conventional Arm 9XT/9XDT/9SL & Conventional Arm Super Low Model, 9XT (B4 8/14/03 Stock) (2/12/04-4/13/07 Bldr.) (After 4/13/07 Stock)

| Part Number           1101452           1101453           1101454           1101455           1064764           1064765           1064760           1064761           47376X024           1017677 | DescriptionWheel Lock Assembly, Push to Lock, Black - Right<br>Wheel Lock Assembly, Push to Lock, Black - Left<br>Wheel Lock Assembly, Pull to Lock, Black - Left<br>Wheel Lock Assembly, Pull to Lock, Black - Left<br>Wheel Lock Assembly, Long, Black, Push to Lock -<br>Right<br>Wheel Lock Assembly, Long, Black, Push to Lock -<br>Left<br>Wheel Lock Assembly, Long, Black, Pull to Lock -<br>Right<br>Wheel Lock Assembly, Long, Black, Pull to Lock -<br>Left<br>Wheel Lock Assembly, Long, Black, Pull to Lock -<br>Left<br>Tip, Rubber Wheel Lock Handle, Black<br>Kit, Hardware, Wheel Lock (Pair)                                                              | Package 1 1 1 1 1 1 1 1 1 1 1 1 1 1 1 1 1 1 1                                                                                                                                                                                                                                                                                                 | Assembly<br>1<br>1<br>1<br>1<br>1<br>1<br>1<br>1<br>1<br>1<br>1<br>1<br>1                                                                                                                                                                                                                     |
|---------------------------------------------------------------------------------------------------------------------------------------------------------------------------------------------------|-----------------------------------------------------------------------------------------------------------------------------------------------------------------------------------------------------------------------------------------------------------------------------------------------------------------------------------------------------------------------------------------------------------------------------------------------------------------------------------------------------------------------------------------------------------------------------------------------------------------------------------------------------------------------------|-----------------------------------------------------------------------------------------------------------------------------------------------------------------------------------------------------------------------------------------------------------------------------------------------------------------------------------------------|-----------------------------------------------------------------------------------------------------------------------------------------------------------------------------------------------------------------------------------------------------------------------------------------------|
| 1101453<br>1101454<br>1101455<br>1064764<br>1064765<br>1064760<br>1064761<br>47376X024                                                                                                            | <ul> <li>Wheel Lock Assembly, Push to Lock, Black - Left</li> <li>Wheel Lock Assembly, Pull to Lock, Black - Right</li> <li>Wheel Lock Assembly, Pull to Lock, Black - Left</li> <li>Wheel Lock Assembly, Long, Black, Push to Lock - Right</li> <li>Wheel Lock Assembly, Long, Black, Push to Lock - Left</li> <li>Wheel Lock Assembly, Long, Black, Pull to Lock - Right</li> <li>Wheel Lock Assembly, Long, Black, Pull to Lock - Left</li> <li>Wheel Lock Assembly, Long, Black, Pull to Lock - Right</li> <li>Wheel Lock Assembly, Long, Black, Pull to Lock - Left</li> <li>Tip, Rubber Wheel Lock Handle, Black</li> <li>Kit, Hardware, Wheel Lock (Pair)</li> </ul> | 1<br>1<br>1<br>1<br>1<br>1<br>1<br>1                                                                                                                                                                                                                                                                                                          | 1<br>1<br>1<br>1                                                                                                                                                                                                                                                                              |
| 1101454<br>1101455<br>1064764<br>1064765<br>1064760<br>1064761<br>47376X024                                                                                                                       | <ul> <li>Wheel Lock Assembly, Pull to Lock, Black - Right</li> <li>Wheel Lock Assembly, Pull to Lock, Black - Left</li> <li>Wheel Lock Assembly, Long, Black, Push to Lock - Right</li> <li>Wheel Lock Assembly, Long, Black, Push to Lock - Left</li> <li>Wheel Lock Assembly, Long, Black, Pull to Lock - Right</li> <li>Wheel Lock Assembly, Long, Black, Pull to Lock - Right</li> <li>Wheel Lock Assembly, Long, Black, Pull to Lock - Left</li> <li>Tip, Rubber Wheel Lock Handle, Black</li> <li>Kit, Hardware, Wheel Lock (Pair)</li> </ul>                                                                                                                         | 1<br>1<br>1<br>1<br>1<br>1<br>1                                                                                                                                                                                                                                                                                                               | 1<br>1<br>1<br>1                                                                                                                                                                                                                                                                              |
| 1101455<br>1064764<br>1064765<br>1064760<br>1064761<br>47376X024                                                                                                                                  | <ul> <li>Wheel Lock Assembly, Pull to Lock, Black - Left</li> <li>Wheel Lock Assembly, Long, Black, Push to Lock - Right</li> <li>Wheel Lock Assembly, Long, Black, Push to Lock - Left</li> <li>Wheel Lock Assembly, Long, Black, Pull to Lock - Right</li> <li>Wheel Lock Assembly, Long, Black, Pull to Lock - Left</li> <li>Tip, Rubber Wheel Lock Handle, Black</li> <li>Kit, Hardware, Wheel Lock (Pair)</li> </ul>                                                                                                                                                                                                                                                   | 1<br>1<br>1                                                                                                                                                                                                                                                                                                                                   | 1<br>1<br>1<br>1                                                                                                                                                                                                                                                                              |
| 1064764<br>1064765<br>1064760<br>1064761<br>47376X024                                                                                                                                             | Wheel Lock Assembly, Long, Black, Push to Lock -<br>Right<br>Wheel Lock Assembly, Long, Black, Push to Lock -<br>Left<br>Wheel Lock Assembly, Long, Black, Pull to Lock -<br>Right<br>Wheel Lock Assembly, Long, Black, Pull to Lock -<br>Left<br>Tip, Rubber Wheel Lock Handle, Black<br>Kit, Hardware, Wheel Lock (Pair)                                                                                                                                                                                                                                                                                                                                                  | 1<br>1<br>1                                                                                                                                                                                                                                                                                                                                   | 1<br>1<br>1<br>1                                                                                                                                                                                                                                                                              |
| 1064765<br>1064760<br>1064761<br>47376X024                                                                                                                                                        | Right<br>Wheel Lock Assembly, Long, Black, Push to Lock -<br>Left<br>Wheel Lock Assembly, Long, Black, Pull to Lock -<br>Right<br>Wheel Lock Assembly, Long, Black, Pull to Lock -<br>Left<br>Tip, Rubber Wheel Lock Handle, Black<br>Kit, Hardware, Wheel Lock (Pair)                                                                                                                                                                                                                                                                                                                                                                                                      | 1<br>1<br>1                                                                                                                                                                                                                                                                                                                                   | 1<br>1<br>1<br>1                                                                                                                                                                                                                                                                              |
| 1064760<br>1064761<br>47376X024                                                                                                                                                                   | Left<br>Wheel Lock Assembly, Long, Black, Pull to Lock -<br>Right<br>Wheel Lock Assembly, Long, Black, Pull to Lock -<br>Left<br>Tip, Rubber Wheel Lock Handle, Black<br>Kit, Hardware, Wheel Lock (Pair)                                                                                                                                                                                                                                                                                                                                                                                                                                                                   | 1                                                                                                                                                                                                                                                                                                                                             | 1                                                                                                                                                                                                                                                                                             |
| 1064761<br>47376X024                                                                                                                                                                              | Right<br>Wheel Lock Assembly, Long, Black, Pull to Lock -<br>Left<br>Tip, Rubber Wheel Lock Handle, Black<br>Kit, Hardware, Wheel Lock (Pair)                                                                                                                                                                                                                                                                                                                                                                                                                                                                                                                               | 1                                                                                                                                                                                                                                                                                                                                             | 1                                                                                                                                                                                                                                                                                             |
| 47376X024                                                                                                                                                                                         | Left<br>Tip, Rubber Wheel Lock Handle, Black<br>Kit, Hardware, Wheel Lock (Pair)                                                                                                                                                                                                                                                                                                                                                                                                                                                                                                                                                                                            |                                                                                                                                                                                                                                                                                                                                               | 1                                                                                                                                                                                                                                                                                             |
|                                                                                                                                                                                                   | Kit, Hardware, Wheel Lock (Pair)                                                                                                                                                                                                                                                                                                                                                                                                                                                                                                                                                                                                                                            | 1<br>1                                                                                                                                                                                                                                                                                                                                        |                                                                                                                                                                                                                                                                                               |
| 1017677                                                                                                                                                                                           |                                                                                                                                                                                                                                                                                                                                                                                                                                                                                                                                                                                                                                                                             | 1                                                                                                                                                                                                                                                                                                                                             | 1                                                                                                                                                                                                                                                                                             |
|                                                                                                                                                                                                   |                                                                                                                                                                                                                                                                                                                                                                                                                                                                                                                                                                                                                                                                             |                                                                                                                                                                                                                                                                                                                                               |                                                                                                                                                                                                                                                                                               |
|                                                                                                                                                                                                   | Bolt, Carriage (1/4-20 x 1-1/4")                                                                                                                                                                                                                                                                                                                                                                                                                                                                                                                                                                                                                                            | 1                                                                                                                                                                                                                                                                                                                                             | 2                                                                                                                                                                                                                                                                                             |
|                                                                                                                                                                                                   | Nut, Hex Flang (1/4-20)                                                                                                                                                                                                                                                                                                                                                                                                                                                                                                                                                                                                                                                     | 1                                                                                                                                                                                                                                                                                                                                             | 2                                                                                                                                                                                                                                                                                             |
| 7400110                                                                                                                                                                                           | Wheel Lock Shoe Spacer Kit, 20" Rear Wheels                                                                                                                                                                                                                                                                                                                                                                                                                                                                                                                                                                                                                                 | 1                                                                                                                                                                                                                                                                                                                                             | 1                                                                                                                                                                                                                                                                                             |
|                                                                                                                                                                                                   | Spacer, Wheel Lock Shoe (2-63/64")                                                                                                                                                                                                                                                                                                                                                                                                                                                                                                                                                                                                                                          | 1                                                                                                                                                                                                                                                                                                                                             | 2                                                                                                                                                                                                                                                                                             |
|                                                                                                                                                                                                   | Screw, Set Socket Cup Point (#8-32 x 3/16")                                                                                                                                                                                                                                                                                                                                                                                                                                                                                                                                                                                                                                 | 1                                                                                                                                                                                                                                                                                                                                             | 4                                                                                                                                                                                                                                                                                             |
| 1037422                                                                                                                                                                                           | Kit, Wheel Lock Shoe Spacer, 22" Rear Wheels (Pair)                                                                                                                                                                                                                                                                                                                                                                                                                                                                                                                                                                                                                         | 1                                                                                                                                                                                                                                                                                                                                             | 1                                                                                                                                                                                                                                                                                             |
|                                                                                                                                                                                                   | Spacer, Wheel Lock Shoe (1-45/64")                                                                                                                                                                                                                                                                                                                                                                                                                                                                                                                                                                                                                                          | 1                                                                                                                                                                                                                                                                                                                                             | 2                                                                                                                                                                                                                                                                                             |
|                                                                                                                                                                                                   | Screw, Set Socket Cup Point (#8-32 x 3/16")                                                                                                                                                                                                                                                                                                                                                                                                                                                                                                                                                                                                                                 | 1                                                                                                                                                                                                                                                                                                                                             | 4                                                                                                                                                                                                                                                                                             |
| 7400109                                                                                                                                                                                           | Kit, Wheel Lock Shoe Spacer (Pair)                                                                                                                                                                                                                                                                                                                                                                                                                                                                                                                                                                                                                                          | 1                                                                                                                                                                                                                                                                                                                                             | 1                                                                                                                                                                                                                                                                                             |
|                                                                                                                                                                                                   | Spacer, Wheel Lock Shoe (2-7/16")                                                                                                                                                                                                                                                                                                                                                                                                                                                                                                                                                                                                                                           | 1                                                                                                                                                                                                                                                                                                                                             | 2                                                                                                                                                                                                                                                                                             |
|                                                                                                                                                                                                   | Screw, Set Socket Cup Point (#8-32 x 3/16")                                                                                                                                                                                                                                                                                                                                                                                                                                                                                                                                                                                                                                 | 1                                                                                                                                                                                                                                                                                                                                             | 4                                                                                                                                                                                                                                                                                             |
|                                                                                                                                                                                                   | 7400109<br>e on Super Low chairs<br>s items 4 and 5.<br>s items 7 and 8.                                                                                                                                                                                                                                                                                                                                                                                                                                                                                                                                                                                                    | 1037422Kit, Wheel Lock Shoe Spacer, 22" Rear Wheels<br>(Pair)<br>Spacer, Wheel Lock Shoe (1-45/64")<br>Screw, Set Socket Cup Point (#8-32 x 3/16")<br>Kit, Wheel Lock Shoe Spacer (Pair)<br>Spacer, Wheel Lock Shoe (2-7/16")<br>Screw, Set Socket Cup Point (#8-32 x 3/16")on Super Low chairs only.<br>s items 4 and 5.<br>s items 7 and 8. | 1037422Kit, Wheel Lock Shoe Spacer, 22" Rear Wheels1(Pair)Spacer, Wheel Lock Shoe (1-45/64")1Screw, Set Socket Cup Point (#8-32 x 3/16")17400109Kit, Wheel Lock Shoe Spacer (Pair)1Spacer, Wheel Lock Shoe (2-7/16")1Screw, Set Socket Cup Point (#8-32 x 3/16")1e on Super Low chairs only.1 |