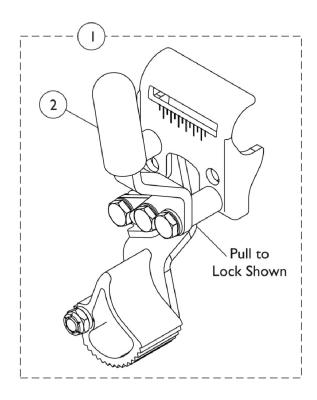

## Hill Holder Wheel Locks 9695, Space Saver Arm, 9XT/9SL

| Item   |      |             |                                                        | Quantity Per |          |
|--------|------|-------------|--------------------------------------------------------|--------------|----------|
| Number | Note | Part Number | Description                                            | Package      | Assembly |
| 1      | Α    | 1034212     | Wheel Lock Assembly, Hill Holder, Push to Lock - Right | 1            | 1        |
| 1      | Α    | 1034213     | Wheel Lock Assembly, Hill Holder, Push to Lock - Left  | 1            | 1        |
| 1      | В    | 1034214     | Wheel Lock Assembly, Hill Holder, Pull to Lock - Right | 1            | 1        |
| 1      | В    | 1034215     | Wheel Lock Assembly, Hill Holder, Pull to Lock - Left  | 1            | 1        |
| 2      |      | 47376X024   | Tip, Rubber Wheel Lock Handle, Black                   | 1            | 1 1      |
| 3      |      | 1021402     | Bolt, Carriage (1/4-20 x 1-1/4")                       | 1            | 1        |
| 4      |      | 1021403     | Nut, Hex Flang (1/4-20)                                | 1            | 1        |

NOTE: A - To be used with Adult style chairs.

B - To be used with Hemi style chairs.