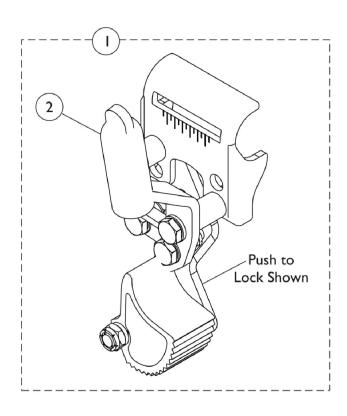

## Hill Holder Wheel Locks 9695, Space Saver Arm, 9XT/9SL

| Item   |      |             |                                                        | Quantity Per |          |
|--------|------|-------------|--------------------------------------------------------|--------------|----------|
| Number | Note | Part Number | Description                                            | Package      | Assembly |
| 1      | Α    | 1034212     | Wheel Lock Assembly, Hill Holder, Push to Lock - Right | 1            | 1        |
| 1      | Α    | 1034213     | Wheel Lock Assembly, Hill Holder, Push to Lock - Left  | 1            | 1        |
| 1      | В    | 1034214     | Wheel Lock Assembly, Hill Holder, Pull to Lock - Right | 1            | 1        |
| 1      | В    | 1034215     | Wheel Lock Assembly, Hill Holder, Pull to Lock - Left  | 1            | 1        |
| 2      |      | 47376X024   | Tip, Rubber Wheel Lock Handle, Black                   | 1            | 1 1      |
| 3      |      | 1021402     | Bolt, Carriage (1/4-20 x 1-1/4")                       | 1            | 1        |
| 4      |      | 1021403     | Nut, Hex Flang (1/4-20)                                | 1            | 1        |

NOTE: A - To be used with Adult style chairs.

B - To be used with Hemi style chairs.