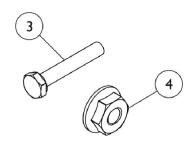

## Hill Holder Wheel Locks 9695, Space Saver Arm, 9XT/9SL

| Item   |      |             |                                                        | Quantity Per |          |
|--------|------|-------------|--------------------------------------------------------|--------------|----------|
| Number | Note | Part Number | Description                                            | Package      | Assembly |
| 1      | Α    | 1034212     | Wheel Lock Assembly, Hill Holder, Push to Lock - Right | 1            | 1        |
| 1      | Α    | 1034213     | Wheel Lock Assembly, Hill Holder, Push to Lock - Left  | 1            | 1        |
| 1      | В    | 1034214     | Wheel Lock Assembly, Hill Holder, Pull to Lock - Right | 1            | 1        |
| 1      | В    | 1034215     | Wheel Lock Assembly, Hill Holder, Pull to Lock - Left  | 1            | 1        |
| 2      |      | 47376X024   | Tip, Rubber Wheel Lock Handle, Black                   | 1            | 1 1      |
| 3      |      | 1021402     | Bolt, Carriage (1/4-20 x 1-1/4")                       | 1            | 1        |
| 4      |      | 1021403     | Nut, Hex Flang (1/4-20)                                | 1            | 1        |