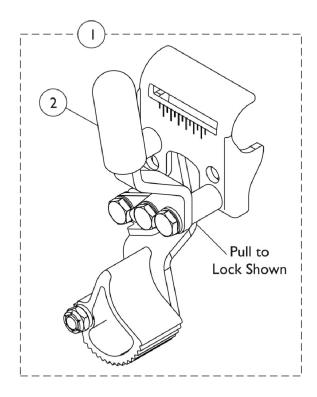

## Hill Holder Wheel Locks 9695, Conventional Arm, 9XT/9SL

| Item   |      |             |                                                              | Quantity Per |          |
|--------|------|-------------|--------------------------------------------------------------|--------------|----------|
| Number | Note | Part Number | Description                                                  | Package      | Assembly |
| 1      | Α    | 1034210     | Wheel Lock Assembly, Hill Holder, Push to Lock - Right       | 1            | 1        |
| 1      | Α    | 1034211     | Wheel Lock Assembly, Hill Holder, Push to Lock - Left        | 1            | 1        |
| 1      | В    | 1025429-NLA | NLA - Wheel Lock Assembly, Hill Holder, Pull to Lock - Right | 1            | 1        |
| 1      | В    | 1025430-NLA | NLA - Wheel Lock Assembly, Hill Holder, Pull to Lock - Left  | 1            | 1        |
| 2      |      | 47376X024   | Tip, Rubber Wheel Lock Handle, Black                         | 1            | 1 1      |
| 3      |      | 1021402     | Bolt, Carriage (1/4-20 x 1-1/4")                             | 1            | 1 1      |
| 4      |      | 1021403     | Nut, Hex Flang (1/4-20)                                      | 1            | 1 1      |

NOTE: A - For use with Adult style chairs

B - For use with Hemi style chairs.

NOTE: Hill holders right and left can only be used on 22" and 24" Pneumatic Tires.