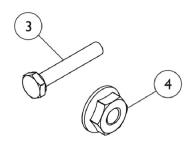

## Hill Holder Wheel Locks 9695, Conventional Arm, 9XT/9SL

| Item   |      |             |                                                              | Quantity Per |          |
|--------|------|-------------|--------------------------------------------------------------|--------------|----------|
| Number | Note | Part Number | Description                                                  | Package      | Assembly |
| 1      | Α    | 1034210     | Wheel Lock Assembly, Hill Holder, Push to Lock - Right       | 1            | 1        |
| 1      | Α    | 1034211     | Wheel Lock Assembly, Hill Holder, Push to Lock - Left        | 1            | 1        |
| 1      | В    | 1025429-NLA | NLA - Wheel Lock Assembly, Hill Holder, Pull to Lock - Right | 1            | 1        |
| 1      | В    | 1025430-NLA | NLA - Wheel Lock Assembly, Hill Holder, Pull to Lock - Left  | 1            | 1        |
| 2      |      | 47376X024   | Tip, Rubber Wheel Lock Handle, Black                         | 1            | 1 1      |
| 3      |      | 1021402     | Bolt, Carriage (1/4-20 x 1-1/4")                             | 1            | 1 1      |
| 4      |      | 1021403     | Nut, Hex Flang (1/4-20)                                      | 1            | 1 1      |