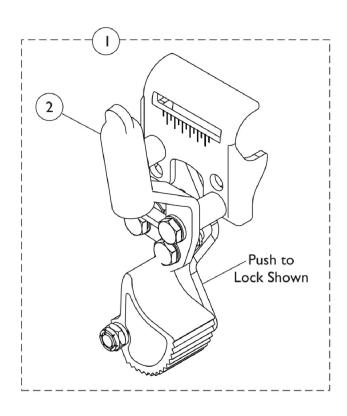

## Hill Holder Wheel Locks 9695, Conventional Arm, 9XT/9SL

| Item   |      |             |                                                              | Quantity Per |          |
|--------|------|-------------|--------------------------------------------------------------|--------------|----------|
| Number | Note | Part Number | Description                                                  | Package      | Assembly |
| 1      | Α    | 1034210     | Wheel Lock Assembly, Hill Holder, Push to Lock - Right       | 1            | 1        |
| 1      | Α    | 1034211     | Wheel Lock Assembly, Hill Holder, Push to Lock - Left        | 1            | 1        |
| 1      | В    | 1025429-NLA | NLA - Wheel Lock Assembly, Hill Holder, Pull to Lock - Right | 1            | 1        |
| 1      | В    | 1025430-NLA | NLA - Wheel Lock Assembly, Hill Holder, Pull to Lock - Left  | 1            | 1        |
| 2      |      | 47376X024   | Tip, Rubber Wheel Lock Handle, Black                         | 1            | 1 1      |
| 3      |      | 1021402     | Bolt, Carriage (1/4-20 x 1-1/4")                             | 1            | 1 1      |
| 4      |      | 1021403     | Nut, Hex Flang (1/4-20)                                      | 1            | 1 1      |

NOTE: A - For use with Adult style chairs

B - For use with Hemi style chairs.

NOTE: Hill holders right and left can only be used on 22" and 24" Pneumatic Tires.