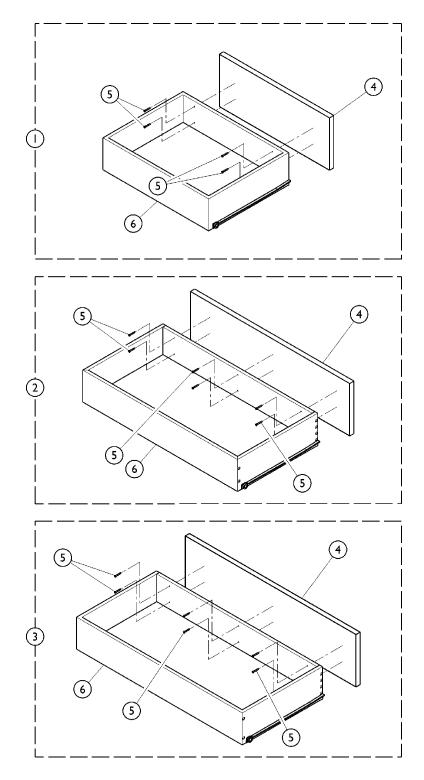

## **Bedside and Wardrobe Drawers - Halifax**

| ltem    |            |                    |                                          | Quantity Per |          |
|---------|------------|--------------------|------------------------------------------|--------------|----------|
| Number  | Note       | Part Number        | Description                              | Package      | Assembly |
| 1       | А          | 1170881            | Kit, Drawer Assembly, Complete (19-1/8") | 1            | 1        |
| 4       |            |                    | Drawer Front Panel Assembly (19-1/8")    | 1            | 1        |
| 5       |            |                    | Drawer Assembly (19-1/8")                | 1            | 1        |
| 6       |            |                    | Screw, Phillips Flat Head (#6 x 1")      | 1            | 4        |
| 2       | А          | 1170882            | Kit, Drawer Assembly, Complete (28")     | 1            | 1        |
| 4       |            |                    | Drawer Front Panel Assembly (28")        | 1            | 1        |
| 5       |            |                    | Drawer Assembly (28")                    | 1            | 1        |
| 6       |            |                    | Screw, Phillips Flat Head (#6 x 1")      | 1            | 6        |
| 3       | А          | 1170883            | Kit, Drawer Assembly, Complete (30")     | 1            | 1        |
| 4       |            |                    | Drawer Front Panel Assembly (30")        | 1            | 1        |
| 5       |            |                    | Drawer Assembly, Complete (30")          | 1            | 1        |
| 6       |            |                    | Screw, Phillips Flat Head (#6 x 1")      | 1            | 6        |
| 1       | А          | 1174193            | Kit, Drawer Assembly, Complete (19-1/8") | 1            | 1        |
| 4       |            |                    | Drawer Front Panel Assembly (19-1/8")    | 1            | 1        |
| 5       |            |                    | Drawer Assembly (19-1/8")                | 1            | 1        |
| 6       |            |                    | Screw, Phillips Flat Head (#6 x 1")      | 1            | 4        |
| 2       | А          | 1174194            | Kit, Drawer Assembly, Complete (28")     | 1            | 1        |
| 4       |            |                    | Drawer Front Panel Assembly (28")        | 1            | 1        |
| 5       |            |                    | Drawer Assembly (28")                    | 1            | 1        |
| 6       |            |                    | Screw, Phillips Flat Head (#6 x 1")      | 1            | 6        |
| 3       | А          | 1174195            | Kit, Drawer Assembly, Complete (30")     | 1            | 1        |
| 4       |            |                    | Drawer Front Panel Assembly (30")        | 1            | 1        |
| 5       |            |                    | Drawer Assembly, Complete (30")          | 1            | 1        |
| 6       |            |                    | Screw, Phillips Flat Head (#6 x 1")      | 1            | 6        |
| NOTE: A | - Includes | items 4, 5, and 6. |                                          | 1            | 1        |