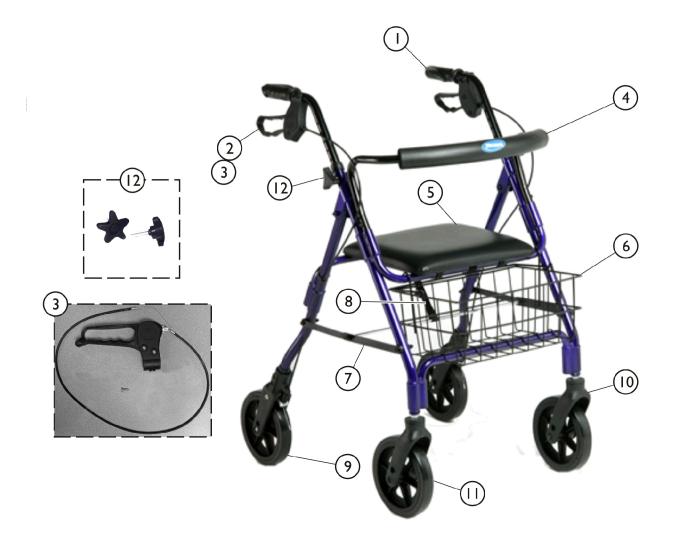

## Rollator (Four Wheeled) - Model 65650 and 65650R

The photo represents a previous model of the 65650 Rollator, Review all Footnotes for additional information before ordering any part.

## Rollator (Four Wheeled) - Model 65650 and 65650R

| ltem    |                              |                                                                                            |                                             | Quantity Per |          |
|---------|------------------------------|--------------------------------------------------------------------------------------------|---------------------------------------------|--------------|----------|
| Number  | Note                         | Part Number                                                                                | Description                                 | Package      | Assembly |
| 1       | A                            | 1142628                                                                                    | Grip, Hand (Pair)                           | 1            | 1        |
| 2       | B,F                          | 1142629-NLA                                                                                | NLA - Brake Handle w/ Hardware Assembly     | 1            | 2        |
| 3       | C,G                          | 1142630-NLA                                                                                | NLA - Brake Assembly                        | 1            | 2        |
| 4       |                              | 1142632-NLA                                                                                | NLA - Back Support Assembly, Curved         | 1            | 1        |
| 5       |                              | 1142633-NLA                                                                                | NLA - Seat w/ Hardware                      | 1            | 1        |
| 6       |                              | 1142638-NLA                                                                                | NLA - Basket                                | 1            | 1        |
| 7       |                              | 1142639-NLA                                                                                | NLA - Connection Linkage Assembly           | 1            | 2        |
| 8       |                              | 1142637-NLA                                                                                | NLA - Package, Strap                        | 10           | 1        |
| 9       | D                            | 1142636-NLA                                                                                | NLA - Kit, Wheel w/ Hardware - Rear         | 1            | 2        |
| 10      | F                            | 1142634-NLA                                                                                | NLA - Fork Assembly, Front                  | 1            | 2        |
| 11      |                              | 1142635-NLA                                                                                | NLA - Kit, Wheel w/ Hardware - Front        | 1            | 2        |
| 12      | E                            | 1144495-NLA                                                                                | NLA - Kit, Adjustable Knob (Pair)           | 2            | 1        |
| 12      |                              | 1169007                                                                                    | Kit, Adjustable Knob (Pair)                 | 2            | 1        |
| NOTE: / | C - Includes<br>D - Includes | s (2) Grips.<br>s Handle with attaching<br>s Handle with Cable, F<br>s Rear Wheel with Har | g Hardware.<br>ork, Brake Pad and Hardware. |              | 1        |

E - Part is no longer available. See #1169007 for replacement.F - Replacement wheel has different amount of Spokes that does not impact performance. It is recommended to replace Fork Assembly in pairs to maintain appearance.

G - New Handgrips must be ordered as existing Handgrips must be cut off to install new Brake Assembly.