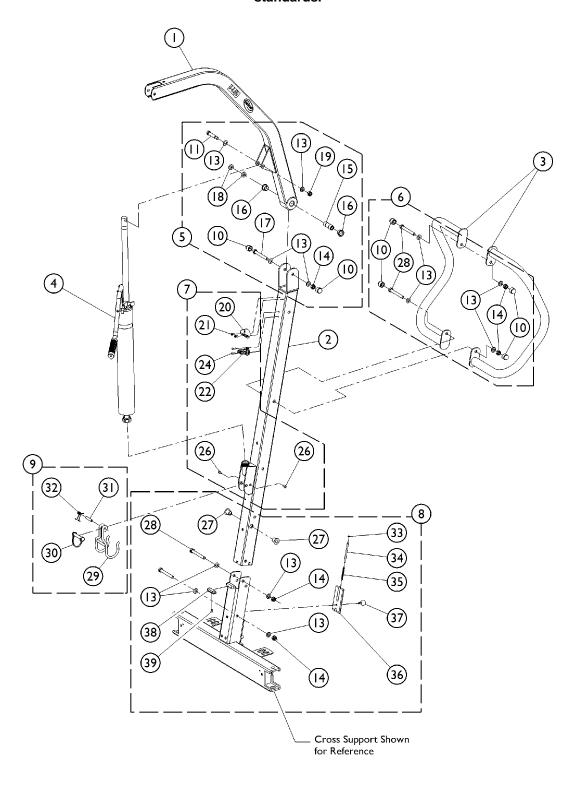

| Item   |             |             |                                                         | Quantity Per |          |
|--------|-------------|-------------|---------------------------------------------------------|--------------|----------|
| Number | Note        | Part Number | Description                                             | Package      | Assembly |
| 1      |             | 1156153     | Boom Assembly                                           | 1            | 1        |
| 2      |             | 1156241-NLA | NLA - Mast Assembly, Hydraulic                          | 1            | 1        |
| 3      |             | 1156267-NLA | NLA - Push Handle                                       | 1            | 2        |
| 4      |             | 1175231-NLA | NLA - Pump, Hydraulic                                   | 1            | 1        |
| 5      | A,C,D,<br>E | 1177610     | NLA - Kit, Boom Mounting Hardware                       | 1            | 1        |
| 10     |             |             | Cap, End                                                | 1            | 4        |
| 11     |             |             | Screw, Hex Head (M10 x 1.5 x 58mm)                      | 1            | 1        |
| 12     |             |             | Screw, Shoulder Hex Socket Head (3/8 x 1-1/2", 5/16-18) | 1            | 1        |
| 13     |             |             | Washer (10.5 x 20 x 2mm)                                | 1            | 4        |
| 14     |             |             | Locknut (M10 x 1.5mm)                                   | 1            | 2        |
| 15     |             |             | Bushing (10 x 18 x 49mm)                                | 1            | 1        |
| 16     |             |             | Bearing, Teflon                                         | 1            | 2        |
| 17     |             |             | Screw, Hex Head (M10 x 1.5 x 80mm)                      | 1            | 1 1      |
| 18     |             |             | Washer, Nylon (20 x 10.2 x 4.2mm)                       | 1            | 2        |
| 19     |             |             | Locknut (5/16-18)                                       | 1            | 1 1      |
| 23     |             |             | Bushing (10 x 12 x 28mm)                                | 1            | 1 1      |
| 6      | F           | 1177611     | Kit, Push Handle Mounting Hardware                      | 1            | 1        |
| 10     |             |             | Cap, End                                                | 1            | 4        |
| 13     |             |             | Washer (10.5 x 20 x 2mm)                                | 1            | 4        |
| 14     |             |             | Locknut (M10 x 1.5mm)                                   | 1            | 2        |
| 28     |             |             | Screw, Hex Head (M10 x 1.5 x 75mm)                      | 1            | 2        |
| 7      | В           | 1177612     | NLA - Kit, Actuator Hardware, Mast                      | 1            | 1 1      |
| 20     |             |             | Protector, Mast                                         | 1            | 1 1      |
| 21     |             |             | Screw, Socket Head Cap (M5 x .8 x 10mm)                 | 1            | 2        |
| 22     |             |             | Clip, Hydraulic                                         | 1            | 1 1      |
| 25     |             |             | Clip, Actuator                                          | 1            | 1 1      |
| 24     |             |             | Rivet (4 x 14mm)                                        | 1            | 2        |
| 26     |             |             | Screw, Socket Button Head (M5 x .8 x 12mm)              | 1            | 2        |
| 8      | G           | 1177614     | Kit, Mast Connector Hardware                            | 1            | 1 1      |
| 13     |             |             | Washer (10.5 x 20 x 2mm)                                | 1            | 4        |
| 14     |             |             | Locknut (M10 x 1.5mm)                                   | 1            | 2        |
| 27     |             |             | Bearing (16 x 10 x 25mm)                                | 1            | 2        |
| 28     |             |             | Screw, Hex Head (M10 x 1.5 x 75mm)                      | 1            | 2        |
| 33     |             |             | Washer (5.2 x 10 x 1mm)                                 | 1            | 1 1      |
| 34     |             |             | Pin, Lock Plate (M5 x 80mm)                             | 1            | 1 1      |
| 35     |             |             | Spring (.5 x 5 x 50mm)                                  | 1            | 1 1      |
| 36     |             |             | Plate, Lock                                             | 1            | 1 1      |
| 37     |             |             | Ball (20mm) w/ Stud, Threaded (M6 x 1 x 13mm)           | 1            | 1 1      |
| 38     |             |             | Rubber, Anti Scratch                                    | 1            | 1 1      |
| 39     |             |             | Screw (M4 x 7mm)                                        | 1            | 1 1      |
| 9      | Н           | 1177615     | Kit, Folding Hook                                       | 1            | 1 1      |
| 29     |             | ,           | Hook, Folder                                            | 1 1          | '        |
| 30     |             |             | Pin, Locking shaft (10 x 50mm)                          | 1 1          | 1 1      |
|        | l l         |             | , Looking share (10 x dollin)                           |              |          |

NOTE: A - Includes items 10 - 19 and 23. Items 12 and 23 are not used on this Application and are not shown in the illustration.

- B Includes items 20 22 and 24 26. Item 25 is not used on this Application and is not shown in the illustration.
- C Hydraulic Lift requires only (2) of Item 10.
- D Hydraulic Lift requires only (2) of Item 14.
- E Hydraulic Lift requires only (2) of Item 17.
- F Includes items 10, 13, 14, and 28.
- G Includes items 13, 14, 27, 28, and 33 39.
- H Includes items 29 32.