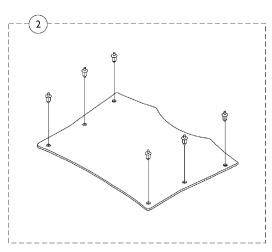

## **Basket, Floor Mats and Accessories** Leo 3W, Leo 4W

| Item   |      |             |                                     | Quantity Per |          |
|--------|------|-------------|-------------------------------------|--------------|----------|
| Number | Note | Part Number | Description                         | Package      | Assembly |
| 1      | В    | 1164840     | Floor Mats w/ Hardware, Leo 4 Wheel | 1            | 1        |
| 2      | С    | 1547589     | Floor Mats w/ Hardware, Leo 3 Wheel | 1            | 1 1      |
| 3      | A,D  | 1505414-NLA | NLA - Basket                        | 1            | 1 1      |
| 3      | A,E  | 1148861-NLA | NLA - Basket                        | 1            | 1 1      |
| 3      | Α    | 1577430     | Front Composite Basket              | 1            | 1 1      |
| 4      |      | 1164841     | Package, Push Rivets                | 25           | 1        |
| 5      |      | 1164837     | Reflector (Pair)                    | 2            | 1        |

NOTE: A - Additional hardware is not needed to attach basket.

- B Includes floor mats and attaching hardware. For Leo 4 Wheel Scooter only.
- C Includes floor mat and attaching hardware. For Leo 3 Wheel Scooter only.
  D Part number no longer available. See part number 1148861 as a replacement.
- E Part number no longer available. See part number 1577430 as a replacement.