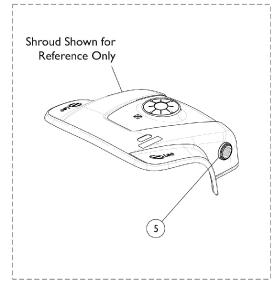

## **Basket, Floor Mats and Accessories** Leo 3W, Leo 4W

| Item   |      |             |                                     | Quantity Per |          |
|--------|------|-------------|-------------------------------------|--------------|----------|
| Number | Note | Part Number | Description                         | Package      | Assembly |
| 1      | В    | 1164840     | Floor Mats w/ Hardware, Leo 4 Wheel | 1            | 1        |
| 2      | С    | 1547589     | Floor Mats w/ Hardware, Leo 3 Wheel | 1            | 1 1      |
| 3      | A,D  | 1505414-NLA | NLA - Basket                        | 1            | 1 1      |
| 3      | A,E  | 1148861-NLA | NLA - Basket                        | 1            | 1 1      |
| 3      | Α    | 1577430     | Front Composite Basket              | 1            | 1 1      |
| 4      |      | 1164841     | Package, Push Rivets                | 25           | 1        |
| 5      |      | 1164837     | Reflector (Pair)                    | 2            | 1        |