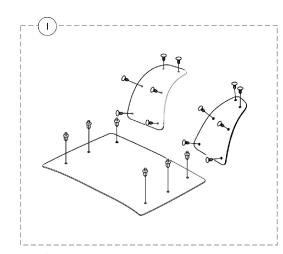

## **Basket, Floor Mats and Accessories** Leo 3W, Leo 4W

| Item   |      |             |                                     | Quantity Per |          |
|--------|------|-------------|-------------------------------------|--------------|----------|
| Number | Note | Part Number | Description                         | Package      | Assembly |
| 1      | В    | 1164840     | Floor Mats w/ Hardware, Leo 4 Wheel | 1            | 1        |
| 2      | С    | 1547589     | Floor Mats w/ Hardware, Leo 3 Wheel | 1            | 1 1      |
| 3      | A,D  | 1505414-NLA | NLA - Basket                        | 1            | 1 1      |
| 3      | A,E  | 1148861-NLA | NLA - Basket                        | 1            | 1 1      |
| 3      | Α    | 1577430     | Front Composite Basket              | 1            | 1 1      |
| 4      |      | 1164841     | Package, Push Rivets                | 25           | 1        |
| 5      |      | 1164837     | Reflector (Pair)                    | 2            | 1        |

NOTE: A - Additional hardware is not needed to attach basket.

- B Includes floor mats and attaching hardware. For Leo 4 Wheel Scooter only.
- C Includes floor mat and attaching hardware. For Leo 3 Wheel Scooter only.
  D Part number no longer available. See part number 1148861 as a replacement.
- E Part number no longer available. See part number 1577430 as a replacement.