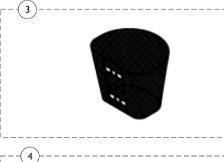

## **Basket, Floor Mats and Accessories** Leo 3W, Leo 4W

| Item   |      |             |                                     | Quantity Per |          |
|--------|------|-------------|-------------------------------------|--------------|----------|
| Number | Note | Part Number | Description                         | Package      | Assembly |
| 1      | В    | 1164840     | Floor Mats w/ Hardware, Leo 4 Wheel | 1            | 1        |
| 2      | С    | 1547589     | Floor Mats w/ Hardware, Leo 3 Wheel | 1            | 1 1      |
| 3      | A,D  | 1505414-NLA | NLA - Basket                        | 1            | 1 1      |
| 3      | A,E  | 1148861-NLA | NLA - Basket                        | 1            | 1 1      |
| 3      | Α    | 1577430     | Front Composite Basket              | 1            | 1 1      |
| 4      |      | 1164841     | Package, Push Rivets                | 25           | 1        |
| 5      |      | 1164837     | Reflector (Pair)                    | 2            | 1        |

NOTE: A - Additional hardware is not needed to attach basket.

- B Includes floor mats and attaching hardware. For Leo 4 Wheel Scooter only.
- C Includes floor mat and attaching hardware. For Leo 3 Wheel Scooter only.
  D Part number no longer available. See part number 1148861 as a replacement.
- E Part number no longer available. See part number 1577430 as a replacement.