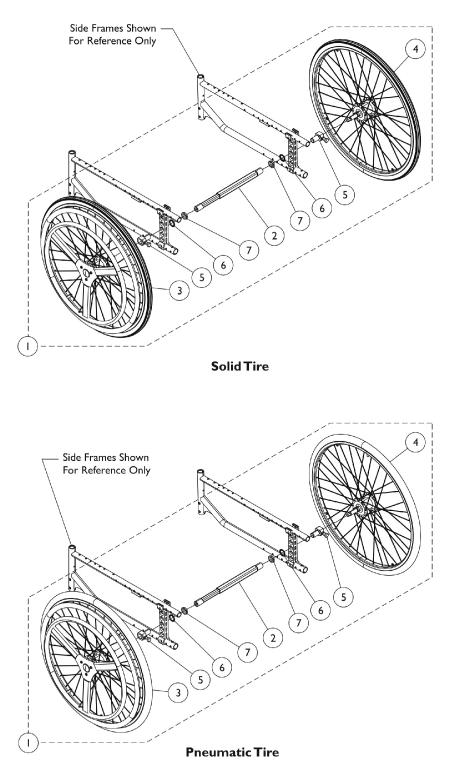

## **One Arm Drive** Urethane (DUHALU, DUHARU), Pneumatic (DUHARP, DUHARL)

## **One Arm Drive** Urethane (DUHALU, DUHARU), Pneumatic (DUHARP, DUHARL)

| ltem<br>Number | Note       | Part Number    | Description                                                | Quantity Per |          |
|----------------|------------|----------------|------------------------------------------------------------|--------------|----------|
|                |            |                |                                                            | Package      | Assembly |
| 1              | A          | 1513269        | One Arm Drive Assembly, Pneumatic w/ Hardware (15 - 17" W) | 1            | 1        |
| 2              |            |                | Shaft, Telescopic, One Arm Drive (15 - 17" W)              | 1            | 1        |
| 3              |            |                | Wheel, Active, Pneumatic, DHR (24")                        | 1            | 1        |
| 4              |            |                | Wheel, Passive, Pneumatic, DHR (24")                       | 1            | 1        |
| 5              |            |                | Bushing, Quick Release                                     | 1            | 2        |
| 6              |            |                | Washer, Serrated (M20.3 x 30mm x 1.5mm)                    | 1            | 2        |
| 7              |            |                | Nut, One Arm Drive                                         | 1            | 2        |
| 1              | А          | 1513270        | One Arm Drive Assembly, Pneumatic w/ Hardware (18 - 20" W) | 1            | 1        |
| 2              |            |                | Shaft, Telescopic, One Arm Drive (18 - 20" W)              | 1            | 1        |
| 3              |            |                | Wheel, Active, Pneumatic, DHR (24")                        | 1            | 1        |
| 4              |            |                | Wheel, Passive, Pneumatic, DHR (24")                       | 1            | 1        |
| 5              |            |                | Bushing, Quick Release                                     | 1            | 2        |
| 6              |            |                | Washer, Serrated (M20.3 x 30mm x 1.5mm)                    | 1            | 2        |
| 7              |            |                | Nut, One Arm Drive                                         | 1            | 2        |
| 1              | A          | 1513271        | One Arm Drive Assembly, Solid w/ Hardware (15 - 17" W)     | 1            | 1        |
| 2              |            |                | Shaft, Telescopic, One Arm Drive (15 - 17" W)              | 1            | 1        |
| 3              |            |                | Wheel, Solid, Active, DHR (24")                            | 1            | 1        |
| 4              |            |                | Wheel, Solid, Passive (24")                                | 1            | 1        |
| 5              |            |                | Bushing, Quick Release                                     | 1            | 2        |
| 6              |            |                | Washer, Serrated (M20.3 x 30mm x 1.5mm)                    | 1            | 2        |
| 7              |            |                | Nut, One Arm Drive                                         | 1            | 2        |
| 1              | A          | 1513272        | One Arm Drive Assembly, Solid w/ Hardware (18 - 20" W)     | 1            | 1        |
| 2              |            |                | Shaft, Telescopic, One Arm Drive (18 - 20" W)              | 1            | 1        |
| 3              |            |                | Wheel, Solid, Active, DHR (24")                            | 1            | 1        |
| 4              |            |                | Wheel, Solid, Passive (24")                                | 1            | 1        |
| 5              |            |                | Bushing, Quick Release                                     | 1            | 2        |
| 6              |            |                | Washer, Serrated (M20.3 x 30mm x 1.5mm)                    | 1            | 2        |
| 7              |            |                | Nut, One Arm Drive                                         | 1            | 2        |
| NOTE: A        | - Includes | s items 3 - 7. |                                                            | 1            | I        |