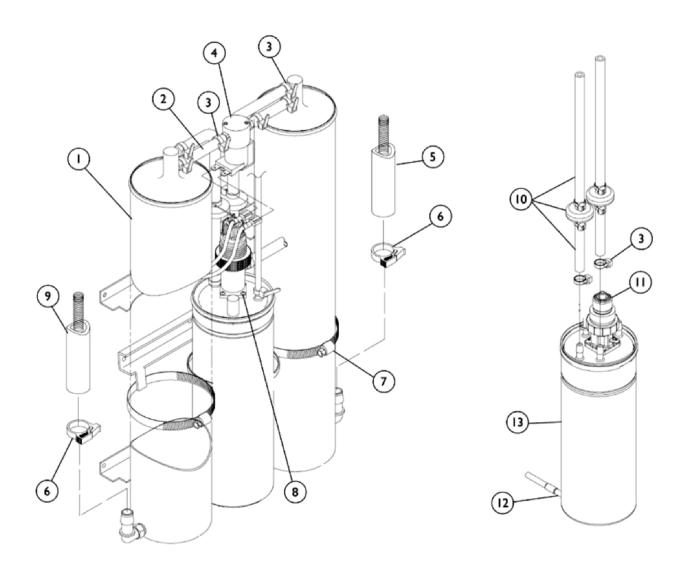

## **Sieve Beds and Product Tank IRC5LXAW and IRC5LXO2AW**

| Item   |       |             |                                                                          | Quantity Per |          |
|--------|-------|-------------|--------------------------------------------------------------------------|--------------|----------|
| Number | Note  | Part Number | Description                                                              | Package      | Assembly |
| 1      | A,K   | 1101707     | Sieve Bed Assembly (Pair)                                                | 1            | 1        |
| 2      |       | 1110774     | Tubing, PVC (1/4 x 2-1/2")                                               | 1            | 2        |
| 3      |       | 2001682     | Tie Wrap (8" L)                                                          | 1            | 9        |
| 4      |       | 2001656     | PE Valve Assembly w/ Fitting                                             | 1            | 1        |
| 5      |       | 1108783     | Tubing, Braided (1/2 x 23")                                              | 1            | 1        |
| 6      |       | 2001652     | Clamp, Plastic (1/2")                                                    | 1            | 2        |
| 7      |       | 1002807     | Clamp, Hose                                                              | 1            | 3        |
| 8      |       | 1075666     | Screw, Socket Button Head Cap, Regulator (8-32 x 3/8")                   | 1            | 4        |
| 9      |       | 1108784     | Tubing, Braided (1/2 x 20-1/4")                                          | 1            | 1        |
| 10     | С     | 1104310     | Kit, Check Valve                                                         | 1            | 1        |
|        |       |             | Clamp, Hose                                                              | 1            | 2        |
|        |       |             | Tie Wrap (3-29/32" L)                                                    | 1            | 1        |
|        |       |             | Instruction Sheet                                                        | 1            | 1        |
|        |       |             | Check Valve, Barb (5/16")                                                | 1            | 2        |
|        |       |             | Tie Wrap (8" L)                                                          | 1            | 9        |
|        |       |             | Tube, Clear (1/4")                                                       | 1            | 1        |
| 11     | C,J   | 1182500     | Kit, Regulator/Adaptor w/ Bled Adaptor, Foam Mount and Check Valve Assy. | 1            | 1        |
|        |       |             | Kit, Regulator and Adaptor w/ Bled Regulator                             | 1            | 1        |
|        |       |             | Mount, Foam Product Tank                                                 | 1            | 1        |
|        |       |             | Check Valve Assembly (14-1/2")                                           | 1            | 1        |
|        |       |             | Tie Wrap (17-1/2" L)                                                     | 1            | 1        |
|        |       |             | Tie Wrap (8" L)                                                          | 1            | 2        |
|        |       |             | Instruction Sheet, Contents and Application                              | 1            | 1        |
| 12     | D,I   | 1116433     | HomeFill Tubing Assembly                                                 | 1            | 1        |
| 13     | E,F,I | 1116731-NLA | NLA - Product Tank Assembly - IRC5LX                                     | 1            | 1        |
| 13     | E,G,I | 1130681     | Product Tank Assembly                                                    | 1            | 1        |
| 14     |       | 1108809     | Tubing, PVC (1/4 x 12-3/4")                                              | 1            | 1        |
| 15     |       | 1070050     | Tie Wrap (3-29/32" L)                                                    | 1            | 1        |

NOTE: A - Includes (2) Sieve Beds, (2) Clamps, (2) Hose Clamps and (4) Tie Wraps.

- C Dependent on Model.
- D Includes Fitting, Tubing, Restrictor and Filter.
  E Includes Product Tank, Cap with O-ring, Snap Ring and Regulator.
  F IRC5LXAW. Kit includes the Regulator, (4) Screws, (2) O-Rings

- G IRC5LX02AW. Kit includes the Regulator, (4) Screws, (2) O-Rings
  I Due to design change the Homefill Tubing Assembly has changed from a 8-1/2" to a 18" Hose, with a removal of the fitting as well. The change is compatable with existing units.

  J - Kit includes the Regulator, Adaptor, Tank Mount, Check Valve, Tie Wraps, and Instruction Sheet.
- K May contain reactivated sieve.