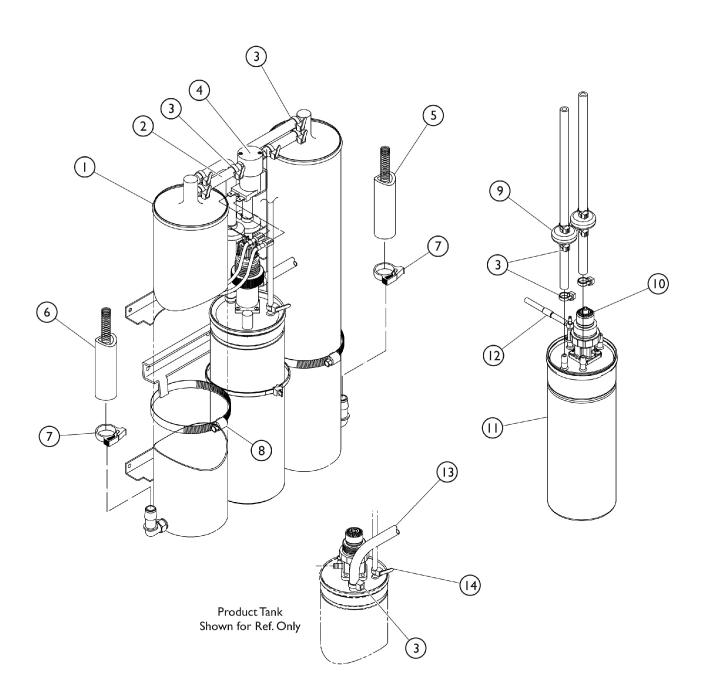

## **Sieve Bed Assembly and Product Tank** Platinum 5 Models

| Item   |      |             |                                                        | Quantity Per |          |
|--------|------|-------------|--------------------------------------------------------|--------------|----------|
| Number | Note | Part Number | Description                                            | Package      | Assembly |
| 1      | A,I  | 1101707     | Sieve Bed Assembly (Pair)                              | 2            | 2        |
| 2      |      | 1110774     | Tubing, PVC (1/4 x 2-1/2")                             | 1            | 2        |
| 3      |      | 2001682     | Tie Wrap (8" L)                                        | 1            | 9        |
| 4      | В    | 2001656     | PE Valve Assembly w/ Fitting                           | 1            | 1        |
| 5      |      | 1108783     | Tubing, Braided (1/2 x 23")                            | 1            | 1        |
| 6      |      | 1108784     | Tubing, Braided (1/2 x 20-1/4")                        | 1            | 1        |
| 7      |      | 2001652     | Clamp, Plastic (1/2")                                  | 1            | 2        |
| 8      |      | 1002807     | Clamp, Hose                                            | 1            | 2        |
| 9      |      | 1143544     | Check Valve Assembly (9")                              | 1            | 2        |
| 10     | Н    | 1182123     | Kit, Regulator and Adaptor, No-Bleed Regulator         | 1            | 1        |
|        |      |             | Regulator/Adaptor Assembly, No-Bleed Regulator         | 1            | 1 1      |
|        |      |             | Screw, Socket Button Head Cap, Regulator (8-32 x 3/8") | 1            | 4        |
|        |      |             | NLA - O-Ring (11/64" I.D.)                             | 1            | 2        |
| 10     | Н    | 1182024     | Kit, Regulator and Adaptor w/ Bled Regulator           | 1            | 1        |
| 11     | E,G  | 1082588-NLA | NLA - Product Tank Assembly - IRC5LX                   | 1            | 1        |
| 11     |      | 1114925-NLA | NLA - Product Tank Assembly - IRC5LX                   | 1            | 1        |
| 11     | Е    | 1075665-NLA | NLA - Product Tank Assembly - IRC5LX02                 | 1            | 1        |
| 12     | D    | 1106774-NLA | NLA - HomeFill Tubing Assembly                         | 1            | 1 1      |
| 13     |      | 1108809     | Tubing, PVC (1/4 x 12-3/4")                            | 1            | 1 1      |
| 14     |      | 1070050     | Tie Wrap (3-29/32" L)                                  | 1            | 1        |

NOTE: A - Includes (2) Sieve Beds, (2) Clamps, (2) Hose Clamps and (4) Tie Wraps. B - Includes items 2-3, PE Valve and Barb Fitting.

- D Includes Tubing and Fittings.
- E Includes items 8 and 11.
- G Item no longer available. Please order part #1114925 as a replacement.
- H Kit includes the Regulator, Adaptor, Restrictor, O-Rings, Tubing, Screws, and Cable Ties.

  I May contain reactivated sieve.