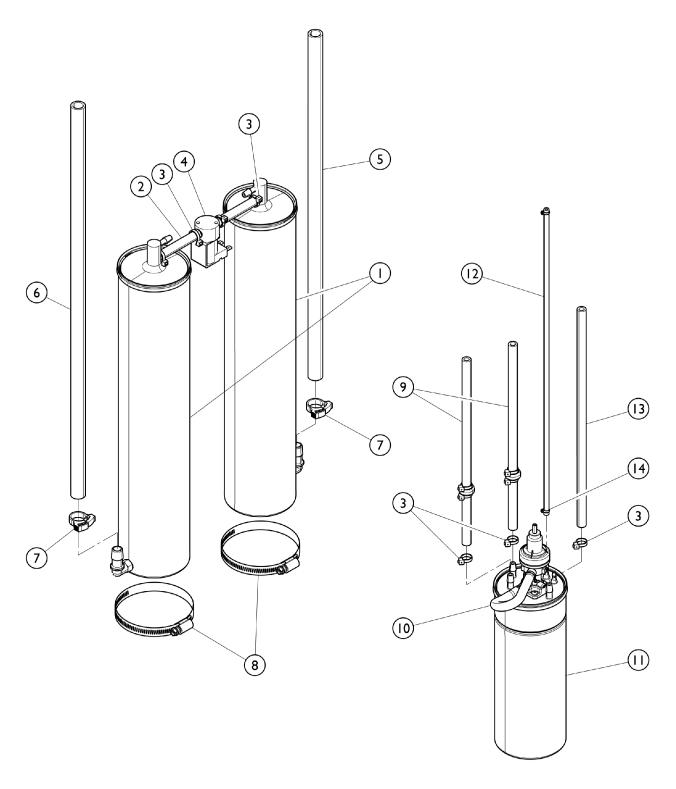

## Sieve Bed Assembly and Product Tank Platinum 5 Models

| Item   |       |             |                                                                          | Quantity Per |          |
|--------|-------|-------------|--------------------------------------------------------------------------|--------------|----------|
| Number | Note  | Part Number | Description                                                              | Package      | Assembly |
| 1      | A,Q   | 1101707     | Sieve Bed Assembly (Pair)                                                | 2            | 1        |
| 2      |       | 1110774     | Tubing, PVC (1/4 x 2-1/2")                                               | 1            | 2        |
| 3      |       | 2001682     | Tie Wrap (8" L)                                                          | 1            | 9        |
| 4      |       | 2001656     | PE Valve Assembly w/ Fitting                                             | 1            | 1 1      |
| 5      |       | 1108783     | Tubing, Braided (1/2 x 23")                                              | 1            | 1 1      |
| 6      |       | 1108784     | Tubing, Braided (1/2 x 20-1/4")                                          | 1            | 1 1      |
| 7      |       | 2001652     | Clamp, Plastic (1/2")                                                    | 1            | 2        |
| 8      |       | 1002807     | Clamp, Hose                                                              | 1            | 2        |
| 9      | В     | 1104310     | Kit, Check Valve                                                         | 1            | 1        |
|        |       |             | Clamp, Hose                                                              | 1            | 2        |
|        |       |             | Tie Wrap (3-29/32" L)                                                    | 1            | 1 1      |
|        |       |             | Instruction Sheet                                                        | 1            | 1 1      |
|        |       |             | Check Valve, Barb (5/16")                                                | 1            | 2        |
|        |       |             | Tie Wrap (8" L)                                                          | 1            | 9        |
|        |       |             | Tube, Clear (1/4")                                                       | 1            | 1        |
| 10     | L,O   | 1182123     | Kit, Regulator and Adaptor, No-Bleed Regulator                           | 1            | 1        |
|        |       |             | Regulator/Adaptor Assembly, No-Bleed Regulator                           | 1            | 1 1      |
|        |       |             | Screw, Socket Button Head Cap, Regulator (8-32 x 3/8")                   | 1            | 4        |
|        |       |             | NLA - O-Ring (11/64" I.D.)                                               | 1            | 2        |
| 10     | N,P   | 1182500     | Kit, Regulator/Adaptor w/ Bled Adaptor, Foam Mount and Check Valve Assy. | 1            | 1        |
|        |       |             | Kit, Regulator and Adaptor w/ Bled Regulator                             | 1            | 1        |
|        |       |             | Mount, Foam Product Tank                                                 | 1            | 1 1      |
|        |       |             | Check Valve Assembly (14-1/2")                                           | 1            | 1 1      |
|        |       |             | Tie Wrap (17-1/2" L)                                                     | 1            | 1 1      |
|        |       |             | Tie Wrap (8" L)                                                          | 1            | 2        |
|        |       |             | Instruction Sheet, Contents and Application                              | 1            | 1 1      |
|        |       |             | Adaptor, Regulator                                                       | 1            | 1 1      |
|        |       |             | Regulator (5L)                                                           | 1            | 1 1      |
|        |       |             | Restrictor (1/8" Barb)                                                   | 1            | 1 1      |
|        |       |             | Tubing, Silicone (1/8")                                                  | 1            | 1 1      |
|        |       |             | Tubing, PVC (1/4")                                                       | 1            | 1        |
|        |       |             | Screw, Socket Button Head Cap, Regulator (8-32 x 3/8")                   | 1            | 4        |
|        |       |             | NLA - O-Ring (11/64" I.D.)                                               | 1            | 2        |
|        |       |             | Tie Wrap (3-29/32" L)                                                    | 1            | 4        |
| 11     | E     | 1116731-NLA | NLA - Product Tank Assembly - IRC5LX                                     | 1            | 1 1      |
| 11     | D,F,G | 1075665-NLA | NLA - Product Tank Assembly - IRC5LX02                                   | 1            | 1 1      |
| 11     | F     | 1130681     | Product Tank Assembly                                                    | 1            | 1 1      |
| 12     | С     | 1106774-NLA | NLA - HomeFill Tubing Assembly                                           | 1            | 1 1      |
| 12     | J     | 1116433     | HomeFill Tubing Assembly                                                 | 1            | 1 1      |
| 13     |       | 1108809     | Tubing, PVC (1/4 x 12-3/4")                                              | 1            | 1 1      |
| 14     |       | 1070050     | Tie Wrap (3-29/32" L)                                                    | 1            | 1        |

## **Sieve Bed Assembly and Product Tank Platinum 5 Models**

NOTE: A - Includes (2) Sieve Beds, (2) Clamps, (2) Hose Clamps and (4) Tie Wraps.

- B Includes Check Valve, Tubing and Tie Wraps.
- C Includes Tubing and Fittings.
- D Includes Items 8 and 11.
- E Before 6/23/03.
- F After 6/22/03.
- G Individual item no longer available.
  J Due to design change the Homefill Tubing Assembly has changed from a 8-1/2" to a 18" Hose, with a removal of the fitting as well. The change is compatable with existing units.
- L Kit includes the Regulator, (4) Screws, (2) O-Rings
- N Kit includes Regulator, Adaptor, Tank Mount, Check Valve, Tie Wraps, and Instruction Sheet.
- O Used with IRC5LX.
- P Used with IRC5LXO2.
- Q May contain reactivated sieve.