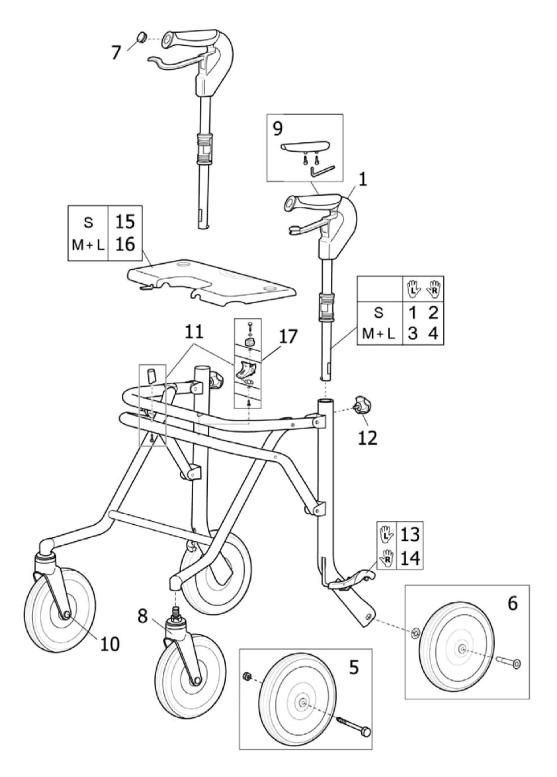

## **Melody Rollator**

| Item                                                                                                                       |      |             |                                                   | Quantity Per |          |
|----------------------------------------------------------------------------------------------------------------------------|------|-------------|---------------------------------------------------|--------------|----------|
| Number                                                                                                                     | Note | Part Number | Description                                       | Package      | Assembly |
| 1                                                                                                                          | Α    | 12703-L     | Brake Handle with Hardware, Small - Left          | 1            | 1        |
| 2                                                                                                                          | А    | 12703-R     | Brake Handle with Hardware, Small - Right         | 1            | 1        |
| 3                                                                                                                          | А    | 12702-L     | Brake Handle with Hardware, Medium, Large - Left  | 1            | 1        |
| 4                                                                                                                          | А    | 12702-R     | Brake Handle with Hardware, Medium, Large - Right | 1            | 1        |
| 5                                                                                                                          |      | 12609       | Wheel with Hardware, Grey, SLII - Front           | 1            | 2        |
| 6                                                                                                                          |      | 12700       | Wheel with Hardware, SLII - Rear                  | 1            | 2        |
| 6                                                                                                                          |      | 1510552     | Wheel with Hardware, SLII - Rear                  | 1            | 2        |
| 7                                                                                                                          |      | 70073       | Plug Button, Handle                               | 1            | 2        |
| 8                                                                                                                          |      | 13565-V01   | Wheel Assembly w/ Fork, SL II - Front             | 1            | 2        |
| 9                                                                                                                          |      | 12706       | Grip Surface with Screw and Key                   | 1            | 2        |
| 9                                                                                                                          |      | 1452460     | Package, Grip Surface with Screw and Key (10 pcs) | 10           | 1        |
| 10                                                                                                                         |      | 70050-NLA   | NLA - Cap, Black Plastic - Front Fork             | 1            | 2        |
| 10                                                                                                                         |      | 1452282     | Cap, Black, Plastic - Front Fork (20 pcs)         | 10           | 1        |
| 11                                                                                                                         | В    | 1452464     | Kit, Distance and Folding Lock (5 pcs)            | 5            | 1        |
| 12                                                                                                                         |      | 1452462     | Package, Adjustment Knob w/ Washer (10 pcs)       | 10           | 2        |
| 13                                                                                                                         |      | 12705-L     | Brake Stopper with Attachments - Left             | 1            | 1        |
| 14                                                                                                                         |      | 12705-R     | Brake Stopper with Attachments - Right            | 1            | 1        |
| 15                                                                                                                         |      | 12713       | Kit, Seat (S)                                     | 1            | 1        |
| 16                                                                                                                         |      | 12712-NLA   | NLA - Kit, Seat (L/M)                             | 1            | 1        |
| 17                                                                                                                         |      | 12707       | Kit, Folding Lock                                 | 1            | 1        |
|                                                                                                                            | С    | 12540       | Basket, Standard / Low                            | 1            | 1        |
|                                                                                                                            | С    | 12542       | Basket, Super Low                                 | 1            | 1        |
| NOTE: A - Includes Handle Assembly, Adjustment Knob, Nut and Washer.<br>B - IIncludes part number 12707.<br>C - Not shown. |      |             |                                                   |              |          |