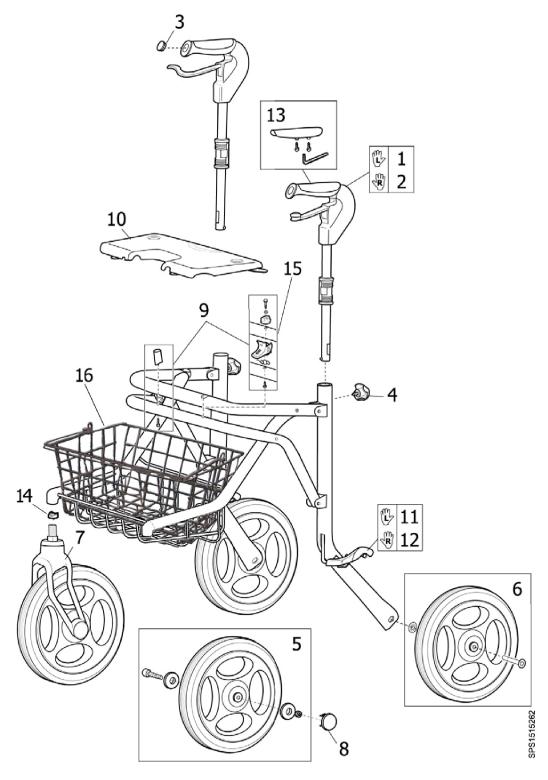

## Soprano Rollator

| Item   |      |             | -                                                 | Quantity Per |          |
|--------|------|-------------|---------------------------------------------------|--------------|----------|
| Number | Note | Part Number | Description                                       | Package      | Assembly |
| 1      | Α    | 12702-R     | Brake Handle with Hardware, Medium, Large - Right | 1            | 1        |
| 2      | Α    | 12702-L     | Brake Handle with Hardware, Medium, Large - Left  | 1            | 1        |
| 3      |      | 70073       | Plug Button, Handle                               | 1            | 2        |
| 4      |      | 1452462     | Package, Adjustment Knob w/ Washer (10 pcs)       | 10           | 2        |
| 5      |      | 12717       | Wheel Assembly with Hardware SLIV - Front (260mm) | 1            | 2        |
| 6      |      | 1510546     | Wheel Assembly with Hardware SLIV - Rear (260mm)  | 1            | 2        |
| 7      |      | 12719       | Wheel Assembly with Fork (260mm) - Front          | 1            | 2        |
| 8      |      | 1452463     | Package, Cover (20 pcs)                           | 20           | 1 1      |
| 9      | В    | 1452464     | Kit, Distance and Folding Lock (5 pcs)            | 5            | 1 1      |
| 10     |      | 12721       | Kit, Seat Assembly                                | 1            | 1 1      |
| 11     |      | 12705-R     | Brake Stopper with Attachments - Right            | 1            | 1 1      |
| 12     |      | 12705-L     | Brake Stopper with Attachments - Left             | 1            | 1 1      |
| 13     |      | 1452460     | Package, Grip Surface with Screw and Key (10 pcs) | 10           | 1 1      |
| 13     |      | 12706       | Grip Surface with Screw and Key                   | 1            | 2        |
| 14     |      | 70172       | Washer, Steel - Front Fork                        | 1            | 2        |
| 15     |      | 12707       | Kit, Folding Lock                                 | 1            | 1        |
| 16     |      | 12541D      | Basket                                            | 1            | 1        |

NOTE: A - Includes Brake Handle, Adjustment Knob and Washer. B - Includes part number 12707.