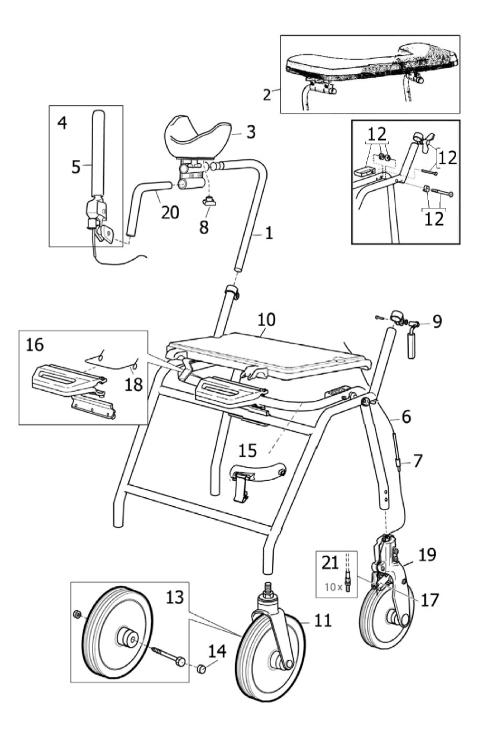

## Alpha Advanced Attachment

| ltem                                                                                                                                                                                                                                                                                                 |      |              |                                              | Quantity Per |          |
|------------------------------------------------------------------------------------------------------------------------------------------------------------------------------------------------------------------------------------------------------------------------------------------------------|------|--------------|----------------------------------------------|--------------|----------|
| Number                                                                                                                                                                                                                                                                                               | Note | Part Number  | Description                                  | Package      | Assembly |
| 1                                                                                                                                                                                                                                                                                                    | E    | 13627        | Tube, Height Adjustment, Aluminum            | 1            | 2        |
| 2                                                                                                                                                                                                                                                                                                    |      | 13018        | Platform, Attachment                         | 1            | 1        |
| 3                                                                                                                                                                                                                                                                                                    |      | 13005-L      | Arm Support Assembly - Left                  | 1            | 1        |
| 3                                                                                                                                                                                                                                                                                                    |      | 13005-R      | Arm Support Assembly - Right                 | 1            | 1        |
| 4                                                                                                                                                                                                                                                                                                    | А    | 1510549      | Brake Handle Assembly, Soft Grip             | 1            | 2        |
| 5                                                                                                                                                                                                                                                                                                    |      | 12593        | Grip, Soft (Pair)                            | 1            | 1        |
| 6                                                                                                                                                                                                                                                                                                    |      | 1452466      | Wire (1330mm) (10 pcs)                       | 10           | 1        |
| 7                                                                                                                                                                                                                                                                                                    |      | 80075        | Wire Cover (1000mm)                          | 1            | 2        |
| 8                                                                                                                                                                                                                                                                                                    |      | 60042        | Knob, Adjustment                             | 1            | 2        |
| 8                                                                                                                                                                                                                                                                                                    |      | 1452467      | Package, Knob, Adjustment                    | 10           | 1        |
| 9                                                                                                                                                                                                                                                                                                    |      | 1452468      | Locking Device with Clamp (Pair)             | 1            | 1        |
| 10                                                                                                                                                                                                                                                                                                   |      | 12545        | Seat Assembly with Hardware, Flip-up         | 1            | 1        |
| 11                                                                                                                                                                                                                                                                                                   |      | 13565-25-V01 | Wheel Assembly, Grey w/ Fork, SL II - Front  | 1            | 2        |
| 12                                                                                                                                                                                                                                                                                                   | B,E  | 12678        | Folding Hinge Assembly (Pair)                | 1            | 1        |
| 12                                                                                                                                                                                                                                                                                                   | C,D  | 12679        | Folding Hinge Assembly (Pair)                | 1            | 1        |
| 13                                                                                                                                                                                                                                                                                                   |      | 12609        | Wheel with Hardware, Grey, SLII - Front      | 1            | 2        |
| 14                                                                                                                                                                                                                                                                                                   |      | 70050-NLA    | NLA - Cap, Black Plastic - Front Fork        | 1            | 2        |
| 14                                                                                                                                                                                                                                                                                                   |      | 1452282      | Cap, Black, Plastic - Front Fork (20 pcs)    | 20           | 1        |
| 15                                                                                                                                                                                                                                                                                                   |      | 12656        | Lock, Folding                                | 1            | 1        |
| 16                                                                                                                                                                                                                                                                                                   |      | 1510376      | Kit, Folding Handle                          | 1            | 1        |
| 17                                                                                                                                                                                                                                                                                                   |      | 12620        | Brake Flap Assembly, DABSII                  | 2            | 1        |
| 18                                                                                                                                                                                                                                                                                                   |      | 72025        | Spring, Torsion Handle                       | 1            | 1        |
| 18                                                                                                                                                                                                                                                                                                   |      | 1529858      | Spring for Folding Handle (10 pcs)           | 10           | 1        |
| 19                                                                                                                                                                                                                                                                                                   |      | 12590-25     | Wheel Assembly with Fork, Grey, SL II - Rear | 1            | 2        |
| 20                                                                                                                                                                                                                                                                                                   | E    | 13628        | Tube, Handle, Aluminum                       | 1            | 2        |
| 21                                                                                                                                                                                                                                                                                                   |      | 1542524      | Package, Screw, Adjustment w /Nut (10 pcs)   | 10           | 1        |
|                                                                                                                                                                                                                                                                                                      | F    | 70311        | Tray, Food and Beverage                      | 1            | 1        |
|                                                                                                                                                                                                                                                                                                      | F    | 12530-15     | Basket, Standard / Low, max load 9 kg        | 1            | 1        |
| NOTE: A - Includes Brake Handle, Grip, Link, Housing, Wire and Screws.   B - Includes Seat Stopper, Clamp, Washer, Spacer and Screws.   C - Includes Seat Stopper, Spacer and Screws.   D - Use with Models built before May 2002.   E - Use with Models built after December 2002.   F - Not Shown. |      |              |                                              |              |          |