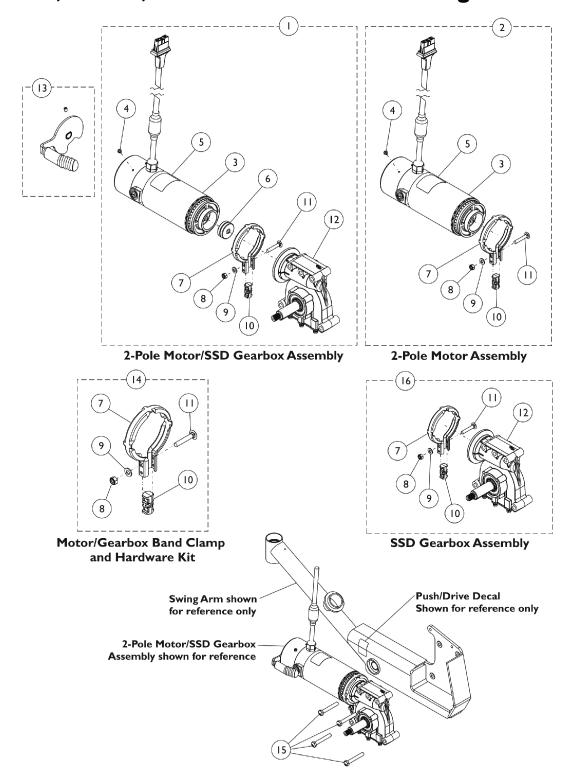

## Motor, 2-Pole, SSD Gearbox and Mounting Hardware

## Motor, 2-Pole, SSD Gearbox and Mounting Hardware

|                |       |             |                                                                  | Quantity Per |          |
|----------------|-------|-------------|------------------------------------------------------------------|--------------|----------|
| Item<br>Number | Note  | Part Number | Description                                                      | Package      | Assembly |
| 1              | A,J,K | 1168983     | Kit, 2-Pole Low Speed Motor/23:1 SSD Gearbox<br>Assembly - Right | 1            | 1        |
|                |       |             | 2-Pole Low Speed Motor/23:1 SSD Gearbox                          | 1            | 1        |
|                |       |             | Assembly - Right Decal, Motor Warning                            | 1            | 1        |
|                |       |             | Instruction Sheet, Installation                                  | 1            | 1        |
|                |       |             | Grease, Super Lube (1cc Tube)                                    | 1            | 1        |
| 1              | A,J,K | 1168984     | Kit, 2-Pole Low Speed Motor/23:1 SSD Gearbox<br>Assembly - Left  | 1            | 1        |
|                |       |             | 2-Pole Low Speed Motor/23:1 SSD Gearbox<br>Assembly - Left       | 1            | 1        |
|                |       |             | Decal, Motor Warning                                             | 1            | 1        |
|                |       |             | Instruction Sheet, Installation                                  | 1            | 1 1      |
|                |       |             | Grease, Super Lube (1cc Tube)                                    | 1            | 1 1      |
| 6              |       | 1168883     | Package, Coupling/Cup Assembly                                   | 10           | 1        |
| 2              | B,K   | 1179216     | Kit, Motor Assembly, 2-Pole Low Speed                            | 1            | 1 1      |
| 3              | ĺ     |             | Motor Assembly, 2-Pole Low Speed                                 | 1            | 1 1      |
| 4              |       |             | Screw, Phillips Pan Head Tap (M4 x .7 x 6mm)                     | 1            | 1        |
| 5              |       |             | Decal, Motor Warning                                             | 1            | 1 1      |
|                |       |             | Decal, Push/Drive                                                | 1            | 1 1      |
| 7              |       |             | Clamp, Band                                                      | 1            | 1        |
| 8              |       |             | Locknut (M6 x 1)                                                 | 1            | 1 1      |
| 9              |       |             | Washer, Plain (1/4 x 1/2 x 9/16")                                | 1            | 1 1      |
| 10             |       |             | Spacer, Clamp, Molded                                            | 1            | 1 1      |
| 11             |       |             | Bolt, Round Head Square Neck (M6 x 1 x 35mm)                     | 1            | 1 1      |
|                |       |             | Instruction Sheet, Installation                                  | 1            | 1 1      |
|                |       |             | Grease, Super Lube (1cc Tube)                                    | 1            | 1        |
| 16             | C,J,K | 1179222     | Kit, SSD Gearbox Assembly, 23:1 - RWD/FWD-Left & CWD-Right       | 1            | 1        |
| 7              |       |             | Clamp, Band                                                      | 1            | 1        |
| 8              |       |             | Locknut (M6 x 1)                                                 | 1            | 1        |
| 9              |       |             | Washer, Plain (1/4 x 1/2 x 9/16")                                | 1            | 1 1      |
| 10             |       |             | Spacer, Clamp, Molded                                            | 1            | 1 1      |
| 11             |       |             | Bolt, Round Head Square Neck (M6 x 1 x 35mm)                     | 1            | 1        |
| 12             |       |             | Gearbox Assembly, SSD, 23:1 - RWD/FWD-Left & CWD-Right           | 1            | 1        |
|                |       |             | Instruction Sheet, Installation                                  | 1            | 1        |
|                |       |             | Grease, Super Lube (1cc Tube)                                    | 1            | 1        |
| 16             | C,J,K | 1179221     | Kit, SSD Gearbox Assembly, 23:1 - RWD/FWD-Right & CWD-Left       | 1            | 1        |
| 7              |       |             | Clamp, Band                                                      | 1            | 1        |
| 8              |       |             | Locknut (M6 x 1)                                                 | 1            | 1        |
| 9              |       |             | Washer, Plain (1/4 x 1/2 x 9/16")                                | 1            | 1        |
| 10             |       |             | Spacer, Clamp, Molded                                            | 1            | 1        |
| 11             |       |             | Bolt, Round Head Square Neck (M6 x 1 x 35mm)                     | 1            | 1        |
| 12             |       |             | Gearbox Assembly, SSD, 23:1 - RWD/FWD-Right & CWD-Left           | 1            | 1        |
|                |       |             | Instruction Sheet, Installation                                  | 1            | 1        |
|                |       |             | Grease, Super Lube (1cc Tube)                                    | 1            | 1        |

## Motor, 2-Pole, SSD Gearbox and Mounting Hardware

| Item   |      |             |                                                             | Quantity Per |          |
|--------|------|-------------|-------------------------------------------------------------|--------------|----------|
| Number | Note | Part Number | Description                                                 | Package      | Assembly |
| 13     | G    | 1169005     | Kit, Brake Lever Assembly w/ Set Screw, 2-Pole Motor (Pair) | 1            | 1        |
|        |      |             | Brake Lever Assembly w/ Set Screw, 2-Pole Motor - Right     | 1            | 1        |
|        |      |             | Brake Lever Assembly w/ Set Screw, 2-Pole Motor - Left      | 1            | 1        |
|        | М    | 1168665-NLA | NLA - Screw, Set Socket Cup Point w/ Patch (M5 x .8 x 6mm)  |              |          |
| 14     | D    | 1168884     | Kit, Motor/SSD Gearbox Band Clamp and Hardware              | 1            | 1        |
| 7      |      |             | Clamp, Band                                                 | 1            | 1        |
| 8      |      |             | Locknut (M6 x 1)                                            | 1            | 1        |
| 9      |      |             | Washer, Plain (1/4 x 1/2 x 9/16")                           | 1            | 1        |
| 10     |      |             | Spacer, Clamp, Molded                                       | 1            | 1        |
| 11     |      |             | Bolt, Round Head Square Neck (M6 x 1 x 35mm)                | 1            | 1        |
|        |      |             | Instruction Sheet, Installation                             | 1            | 1        |
|        |      |             | Grease, Super Lube (1cc Tube)                               | 1            | 1        |
| 15     | E,I  | 1169645     | Package, Screw, Hex Head w/ Patch (M8 x 1.25 x 60mm)        | 4            | 1        |
|        | F    | 1160525     | Kit, Brushes with Caps, 2-Pole                              | 1            | 1        |
|        |      |             | Brush, Motor, 2-Pole                                        | 1            | 2        |
|        |      |             | Cap, Brush                                                  | 1            | 2        |
|        |      |             | Instruction Sheet                                           | 1            | 1        |
|        | Н    | 1101725     | Cap, Brake Lever End, Black                                 | 1            | 1        |
|        | Н    | 1130584     | Package, Cap, Brake Lever End, Black                        | 10           | 1        |
|        | L    | 1180609     | Package, Grease, Super Lube (1cc Tube) (Pkg. of 10)         | 10           | 1        |

NOTE: A - Includes items 3-12, Super Lube Grease, Instruction Sheet and Push/Drive Decal. For FDX Model only: Push/Drive Decal is attached to Swing Arm.

- B Includes items 3-5, 7-11, Super Lube Grease, Instruction Sheet and Push/Drive Decal. For FDX Model only: Push/Drive Decal is attached to Swing Arm. The Motor can be used on the right or left side of the wheelchair.
- C Includes items 8-12, Super Lube Grease and Instruction Sheet.
- D Includes items 7-11
- E Screw Package is used to attach the Motor/Gearbox Assembly to the Swing Arm.
- F Not Shown. Kit includes (2) Brushes, (2) Brush Caps and Instruction Sheet.
- G Brake Lever Assembly sold as a pair that includes the right and left side Brake Levers, (2) ea. Brake Lever End Caps , (2) ea. Set Screws see part #1168665 to order separately. Brake Lever End Cap can be sold separately. See part #1101725. H Not Shown. Brake Lever End Cap attaches to item 13 Brake Lever Assembly.
- I Material was added to the SSD Gearbox around the 5 mounting holes on the output side 7/11/11. The Mounting Hex Head Screw was also changed from 55mm to 60mm. The 60mm Hex Head Screw is Backward Compatible to all SSD Gearboxes manufactured Before 7/11/11.
- J Material was added to the SSD Gearbox around the 5 mounting holes on the output side 7/11/11. Item #15 (Package, Screw, Hex Head w/ Patch (M8 x 1.25 x 60mm)) must also be ordered for wheelchairs manufactured Before 7/11/11.
- K Before placing an order, it is recommended to call Invacare's Technical Service Department at (1-800-832-4707) to verify if the Motor, SSD Gearbox or the Motor/SSD Gearbox Assembly is needed.
- L Not Shown, Super Lube Grease is applied to the Gearbox Output Shaft.
- M Not Shown. Use part #1168665 Screw, Set Socket Cup Point w/ Patch (M5 x .8 x 6mm) to hold item #13 Brake Lever in place.