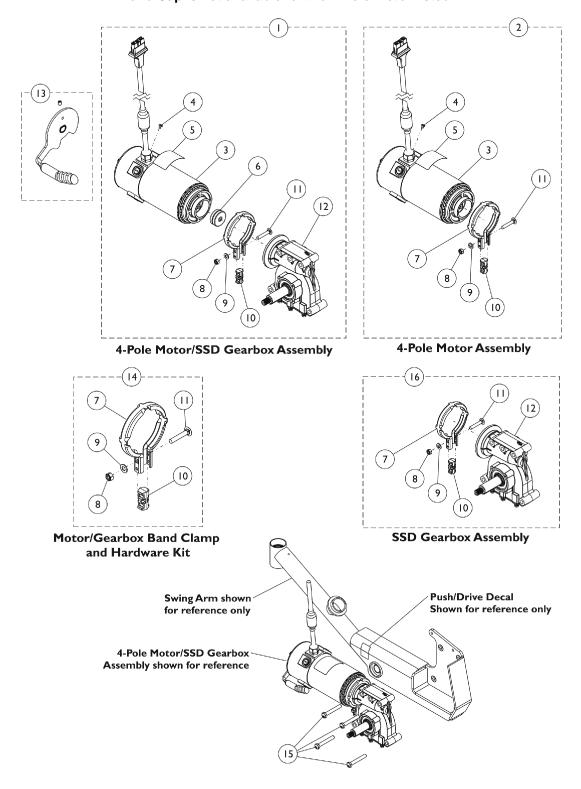

## Motor, 4-Pole, SSD Gearbox and Mounting Hardware

4-Pole Motors are used when the Drive Type Option PERF is selected on-chair. Replacement Motor Brush and Cap is not available for the 4-Pole motor listed.

| Item<br>Number | Note  | Part Number | Description                                                             | Quantity Per |          |
|----------------|-------|-------------|-------------------------------------------------------------------------|--------------|----------|
|                |       |             |                                                                         | Package      | Assembly |
| 1              | A,J,K | 1168988-NLA | NLA - Kit, 4-Pole High Speed Motor/18:1 SSD<br>Gearbox Assembly - Right | 1            | 1        |
|                |       |             | 4-Pole High Speed Motor/18:1 SSD Gearbox<br>Assembly - Right            | 1            | 1        |
|                |       |             | Decal, Motor Warning                                                    | 1            | 1        |
|                |       |             | Instruction Sheet, Installation                                         | 1            | 1        |
|                |       |             | Grease, Super Lube (1cc Tube)                                           | 1            | 1        |
| 1              | A,J,K | 1168989-NLA | NLA - Kit, 4-Pole High Speed Motor/18:1 SSD<br>Gearbox Assembly - Left  | 1            | 1        |
|                |       |             | 4-Pole High Speed Motor/18:1 SSD Gearbox<br>Assembly - Left             | 1            | 1        |
|                |       |             | Decal, Motor Warning                                                    | 1            | 1        |
|                |       |             | Instruction Sheet, Installation                                         | 1            | 1        |
|                |       |             | Grease, Super Lube (1cc Tube)                                           | 1            | 1        |
| 6              |       | 1168883     | Package, Coupling/Cup Assembly                                          | 10           | 1        |
| 2              | B,K,N | 1179218-NLA | NLA - Kit, Motor Assembly, 4-Pole High Speed                            | 1            | 1        |
|                |       |             | Motor Assembly, 4-Pole High Speed                                       | 1            | 1        |
|                |       |             | Screw, Phillips Pan Head Tap (M4 x .7 x 6mm)                            | 1            | 1        |
|                |       |             | Decal, Motor Warning                                                    | 1            | 1        |
|                |       |             | Decal, Push/Drive                                                       | 1            | 1        |
|                |       |             | Clamp, Band                                                             | 1            | 1        |
|                |       |             | Locknut (M6 x 1)                                                        | 1            | 1        |
|                |       |             | Washer, Plain (1/4 x 1/2 x 9/16")                                       | 1            | 1        |
|                |       |             | Spacer, Clamp, Molded                                                   | 1            | 1        |
|                |       |             | Bolt, Round Head Square Neck (M6 x 1 x 35mm)                            | 1            | 1        |
|                |       |             | Instruction Sheet, Installation                                         | 1            | 1        |
|                |       |             | Grease, Super Lube (1cc Tube)                                           | 1            | 1        |
| 2              | B,K   | 1195983     | Kit, Motor Assembly, 4-Pole High Speed                                  | 1            | 1        |
|                |       |             | Motor Assembly, 4-Pole High Speed                                       | 1            | 1        |
|                |       |             | Decal, Motor Warning                                                    | 1            | 1        |
|                |       |             | Decal, Push/Drive                                                       | 1            | 1        |
|                |       |             | Label, Refer To User Manual                                             | 1            | 1        |
|                |       |             | Clamp, Band                                                             | 1            | 1        |
|                |       |             | Locknut (M6 x 1)                                                        | 1            | 1        |
|                |       |             | Washer, Plain (1/4 x 1/2 x 9/16")                                       | 1            | 1        |
|                |       |             | Spacer, Clamp, Molded                                                   | 1            | 1        |
|                |       |             | Bolt, Round Head Square Neck (M6 x 1 x 35mm)                            | 1            | 1        |
|                |       |             | Instruction Sheet, Installation                                         | 1            | 1        |
|                |       |             | Sheet, Insert Parts Service                                             | 1            | 1        |
|                |       |             | Grease, Super Lube (1cc Tube)                                           | 1            | 1        |
| 16             | C,J,K | 1179219     | Kit, SSD Gearbox Assembly, 18:1 - RWD/FWD-Right & CWD-Left              | 1            | 1        |
| 7              |       |             | Clamp, Band                                                             | 1            | 1        |
| 8              |       |             | Locknut (M6 x 1)                                                        | 1            | 1        |
| 9              |       |             | Washer, Plain (1/4 x 1/2 x 9/16")                                       | 1            | 1        |
| 10             |       |             | Spacer, Clamp, Molded                                                   | 1            | 1        |

| Item   |       |             |                                                             | Quantity Per |          |
|--------|-------|-------------|-------------------------------------------------------------|--------------|----------|
| Number | Note  | Part Number | Description                                                 | Package      | Assembly |
| 11     |       |             | Bolt, Round Head Square Neck (M6 x 1 x 35mm)                | 1            | 1        |
| 12     |       |             | Gearbox Assembly, SSD, 18:1 - RWD/FWD-Right & CWD-Left      | 1            | 1        |
|        |       |             | Instruction Sheet, Installation                             | 1            | 1 1      |
|        |       |             | Grease, Super Lube (1cc Tube)                               | 1            | 1 1      |
| 16     | C,J,K | 1179220     | Kit, SSD Gearbox Assembly, 18:1 - RWD/FWD-Left & CWD-Right  | 1            | 1        |
| 7      |       |             | Clamp, Band                                                 | 1            | 1 1      |
| 8      |       |             | Locknut (M6 x 1)                                            | 1            | 1        |
| 9      |       |             | Washer, Plain (1/4 x 1/2 x 9/16")                           | 1            | 1        |
| 10     |       |             | Spacer, Clamp, Molded                                       | 1            | 1 1      |
| 11     |       |             | Bolt, Round Head Square Neck (M6 x 1 x 35mm)                | 1            | 1        |
| 12     |       |             | Gearbox Assembly, SSD, 18:1 - RWD/FWD-Left & CWD-Right      | 1            | 1        |
|        |       |             | Instruction Sheet, Installation                             | 1            | 1        |
|        |       |             | Grease, Super Lube (1cc Tube)                               | 1            | 1        |
| 13     | G     | 1169004     | Kit, Brake Lever Assembly w/ Set Screw, 4-Pole Motor (Pair) | 1            | 1        |
|        |       |             | Brake Lever Assembly w/ Set Screw, 4-Pole Motor - Right     | 1            | 1        |
|        |       |             | Brake Lever Assembly w/ Set Screw, 4-Pole Motor - Left      | 1            | 1        |
|        | М     | 1168665-NLA | NLA - Screw, Set Socket Cup Point w/ Patch (M5 x .8 x 6mm)  | 1            | 1        |
| 14     | D     | 1168884     | Kit, Motor/SSD Gearbox Band Clamp and Hardware              | 1            | 1 1      |
| 7      |       |             | Clamp, Band                                                 | 1            | 1 1      |
| 8      |       |             | Locknut (M6 x 1)                                            | 1            | 1 1      |
| 9      |       |             | Washer, Plain (1/4 x 1/2 x 9/16")                           | 1            | 1 1      |
| 10     |       |             | Spacer, Clamp, Molded                                       | 1            | 1 1      |
| 11     |       |             | Bolt, Round Head Square Neck (M6 x 1 x 35mm)                | 1            | 1 1      |
|        |       |             | Instruction Sheet, Installation                             | 1            | 1 1      |
|        |       |             | Grease, Super Lube (1cc Tube)                               | 1            | 1 1      |
| 15     | I     | 1169645     | Package, Screw, Hex Head w/ Patch (M8 x 1.25 x 60mm)        | 4            | 1        |
|        | Н     | 1101725     | Cap, Brake Lever End, Black                                 | 1            | 1 1      |
|        | Н     | 1130584     | Package, Cap, Brake Lever End, Black                        | 10           | 1 1      |
|        | L     | 1180609     | Package, Grease, Super Lube (1cc Tube) (Pkg. of 10)         | 10           | 1        |

- NOTE: A Includes items 3-12, Super Lube Grease, Instruction Sheet and Push/Drive Decal. For FDX Model only: Push/Drive Decal is attached to Swing Arm.
  - B Includes items 3-5, 7-11, Super Lube Grease, Instruction Sheet and Push/Drive Decal. For FDX Model only: Push/Drive Decal is attached to Swing Arm. The Motor can be used on the right or left side of the wheelchair.
  - C Includes items 8-12, Super Lube Grease and Instruction Sheet.
  - D Includes items 7-11.
  - G Brake Lever Assembly sold as a pair that includes the right and left side Brake Levers, (2) ea. Brake Lever End Caps , (2) ea. Set Screws see part #1168665 to order separately. Brake Lever End Cap can be sold separately. See part #1101725. H Not Shown. Brake Lever End Cap attaches to item 13 Brake Lever Assembly.
  - I Material was added to the SSD Gearbox around the 5 mounting holes on the output side 7/11/11. The Mounting Hex Head Screw was also changed from 55mm to 60mm. The 60mm Hex Head Screw is Backward Compatible to all SSD Gearboxes manufactured Before 7/11/11.
  - J Material was added to the SSD Gearbox around the 5 mounting holes on the output side 7/11/11. Item #15 (Package, Screw, Hex Head w/ Patch (M8 x 1.25 x 60mm)) must also be ordered for wheelchairs manufactured Before 7/11/11.
  - K Before placing an order, it is recommended to call Invacare's Technical Service Department at (1-800-832-4707) to verify if the Motor, SSD Gearbox or the Motor/SSD Gearbox Assembly is needed.
  - L Not Shown. Super Lube Grease is applied to the Gearbox Output Shaft.
  - M Not Shown. Use part #1168665 Screw, Set Socket Cup Point w/ Patch (M5 x .8 x 6mm) to hold item #13 Brake Lever in place.
  - N No Longer Available. For replacement order part number 1195983. Order in pairs to match when replacing part number 1179218.