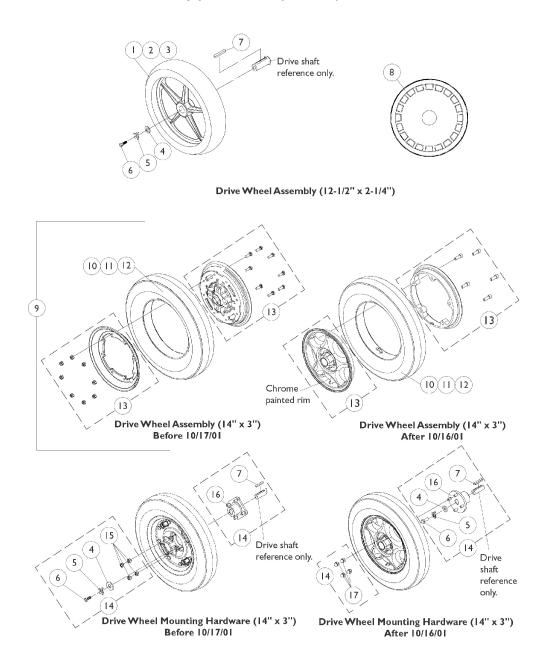

## Wheels, Drive and Hub Mount

NOTE: The new chrome painted 14" x 3" spoke wheels are retrofitable to chairs made before 10/17/01. Wheel hub assembly part number (1103010) must be ordered as well.

## Wheels, Drive and Hub Mount

| ltem<br>Number             | Note                                                                                         | Part Number                                                                                                                | Description                                                                                                          | Quantity Per |          |
|----------------------------|----------------------------------------------------------------------------------------------|----------------------------------------------------------------------------------------------------------------------------|----------------------------------------------------------------------------------------------------------------------|--------------|----------|
|                            |                                                                                              |                                                                                                                            |                                                                                                                      | Package      | Assembly |
| 1                          |                                                                                              | 1064177                                                                                                                    | Drive Wheel Assembly, 5 Spoke w/ Foam Fill Insert (12-1/2 x 2-1/4")                                                  | 1            | 1        |
|                            |                                                                                              |                                                                                                                            | Includes: Locking Tab Washer with Instruction Sheet                                                                  |              |          |
| 1                          |                                                                                              | 1064178-NLA                                                                                                                | NLA - Drive Wheel Assembly, 5 Spoke, Pneumatic<br>(12-1/2 x 2-1/4")<br>Includes: Locking Tab Washer with Instruction | 1            | 1        |
| 2                          |                                                                                              | 1011524                                                                                                                    | Sheet<br>Tire, Pneumatic, Grey (12-1/2" x 2-1/4")                                                                    | 1            | 1        |
| 2                          |                                                                                              | 1011525                                                                                                                    | Tube, Inner, Black $(12-1/2 \times 2-1/4")$                                                                          | 1            | 1        |
| 4                          |                                                                                              | 1079247                                                                                                                    | Washer, Flat (21/64 x 53/64 x 7/64")                                                                                 | 1            | 1        |
| 4<br>5                     |                                                                                              | 1064179                                                                                                                    | Kit, Locking Tab Washer w/ Instruction Sheet (Pair)                                                                  | 2            | 1        |
| 6                          |                                                                                              | 7930322-NLA                                                                                                                | NLA - Package, Screw, Hex Head (M8 x 1.25 x                                                                          | 25           | 1        |
| 0                          |                                                                                              | 7930322-NLA                                                                                                                | 20mm)                                                                                                                | 25           | 1        |
| 7                          |                                                                                              | 1023264                                                                                                                    | Key (6mm x 6mm x 40mm)                                                                                               | 1            | 1        |
| 8                          | I                                                                                            | 1074974-NLA                                                                                                                | NLA - Cover, Shroud (Black), Drive Wheel                                                                             | 1            | 1        |
| 9                          | A                                                                                            | 1090649-NLA                                                                                                                | NLA - Pneumatic Wheel Drive Assembly (14" x 3")                                                                      | 1            | 1        |
| 9                          | В                                                                                            | 1104438                                                                                                                    | Drive Wheel Assembly, Pneumatic, Grey Tire/Silver<br>Rim (14 x 3")                                                   | 1            | 1        |
| 9                          | A                                                                                            | 1090650-NLA                                                                                                                | NLA - Drive Wheel Assembly w/ Flat Free Insert,<br>Grey Tire/Black Rim (14 x 3")                                     | 1            | 1        |
| 9                          | В                                                                                            | 1104437                                                                                                                    | Drive Wheel Assembly, Flat Free, Grey Tire/Silver<br>Rim (14 x 3")                                                   | 1            | 1        |
| 10                         |                                                                                              | 1101754                                                                                                                    | Tire w/ Foam Fill Insert, Grey (14" x 3")                                                                            | 1            | 1        |
| 11                         |                                                                                              | 1039652                                                                                                                    | Tire, Pneumatic, Grey (14" x 3")                                                                                     | 1            | 1        |
| 12                         |                                                                                              | 1039651                                                                                                                    | Tube, Inner, Black (14 x 3")                                                                                         | 1            | 1        |
| 13                         | G,A                                                                                          | 1090651-NLA                                                                                                                | NLA - Kit, 8" Rim w/ Hardware (14" x 3" Wheel)                                                                       | 1            | 1        |
| 13                         | H,B                                                                                          | 1104882-NLA                                                                                                                | NLA - Kit, 8" Rim w/ Hardware (14 x 3" Wheel)                                                                        | 1            | 1        |
| 14                         | C,A                                                                                          | 1090648-NLA                                                                                                                | NLA - Hardware, Drive Wheel Mounting w/<br>Instruction Sheet (14 x 3")                                               | 1            | 1        |
| 14                         | D,B                                                                                          | 1103011-NLA                                                                                                                | NLA - Hardware, Drive Wheel Mounting w/<br>Instruction Sheet (14" x 3")                                              | 1            | 1        |
| 15                         |                                                                                              | 1024444                                                                                                                    | Locknut (5/16-24)                                                                                                    | 1            | 4        |
| 16                         | A                                                                                            | 1086681-NLA                                                                                                                | NLA - Hub, Wheel (14" x 3")                                                                                          | 1            | 1        |
| 16                         | В                                                                                            | 1100576-NLA                                                                                                                | NLA - Hub, Wheel (14" x 3")                                                                                          | 1            | 1        |
| 17                         |                                                                                              | 1100580                                                                                                                    | Nut, Beveled Hex (5/16-24)                                                                                           | 1            | 4        |
|                            | E,F,B                                                                                        | 1103010-NLA                                                                                                                | NLA - Wheel Hub Assembly                                                                                             | 1            | 1        |
| B<br>C<br>D<br>E<br>F<br>G | - Before 1<br>- After 10<br>- Includes<br>- Includes<br>- Includes<br>- Not Sho<br>- Sold co | 0/17/01<br>/16/01<br>s items 4-7, 15 and 16<br>s items 4-7, 16 and 17<br>s items 16 and 17<br>wn<br>mplete. Includes the R |                                                                                                                      | I            | 1        |

H - Sold complete. Includes the Rims and (5) ea. Socket Head Screws w/ Patch (5/16-18 x 7/8"). I - Shroud cover not available on drive wheels offered after 2/13/03