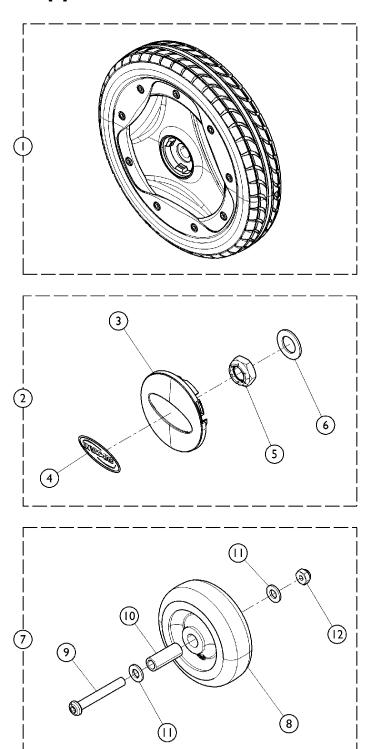

## Anti-Tipper Casters and Drive Wheels

| ltem                                                    |      |             |                                               | Quantity Per |          |
|---------------------------------------------------------|------|-------------|-----------------------------------------------|--------------|----------|
| Number                                                  | Note | Part Number | Description                                   | Package      | Assembly |
| 1                                                       | Α    | 1179371-NLA | NLA - Kit, Tire w/ Hardware                   | 1            | 1        |
|                                                         |      |             | Tire (76 x 318mm)                             | 1            | 1        |
|                                                         |      |             | Wheel Hardware                                | 1            | 1        |
|                                                         |      |             | Instruction Sheet, Wheel Installation         | 1            | 1        |
| 2                                                       | В    | 1179369-NLA | NLA - Kit, Wheel Attaching Hardware           | 1            | 1        |
| 3                                                       |      |             | Hubcap, Drive Wheel                           | 1            | 1        |
| 4                                                       |      |             | NLA - Decal, Invacare 3-D Logo (1-19/32" L)   | 1            | 1        |
| 5                                                       |      |             | Locknut (1/2-20)                              | 1            | 1        |
| 6                                                       |      |             | Washer (1/2 x 7/8 x 3/64")                    | 1            | 1        |
|                                                         |      |             | Instruction Sheet, Wheel Installation         | 1            | 1        |
| 7                                                       | С    | 1179370     | NLA - Kit, Anti-Tip Wheels w/ Hardware        | 1            | 1        |
| 8                                                       |      |             | Wheel, Anti-Tip, Black (3")                   | 1            | 2        |
| 9                                                       |      |             | Screw, Socket Button Head Cap (M6 x 1 x 45mm) | 1            | 2        |
| 10                                                      |      |             | Bushing (1/4 x 3/8 x 1/13")                   | 1            | 2        |
| 11                                                      |      |             | Washer (1/4 x 1/2 x 1/16")                    | 1            | 4        |
| 12                                                      |      |             | Nut, Lock (M6 x 1mm)                          | 1            | 2        |
|                                                         |      |             | Instruction Sheet, Anti-Tip Wheels            | 1            | 1        |
| NOTE: A - Includes Tire and Wheel Hardware.             |      |             |                                               |              |          |
| B - Includes items 3 - 6.<br>C - Includes items 8 - 12. |      |             |                                               |              |          |