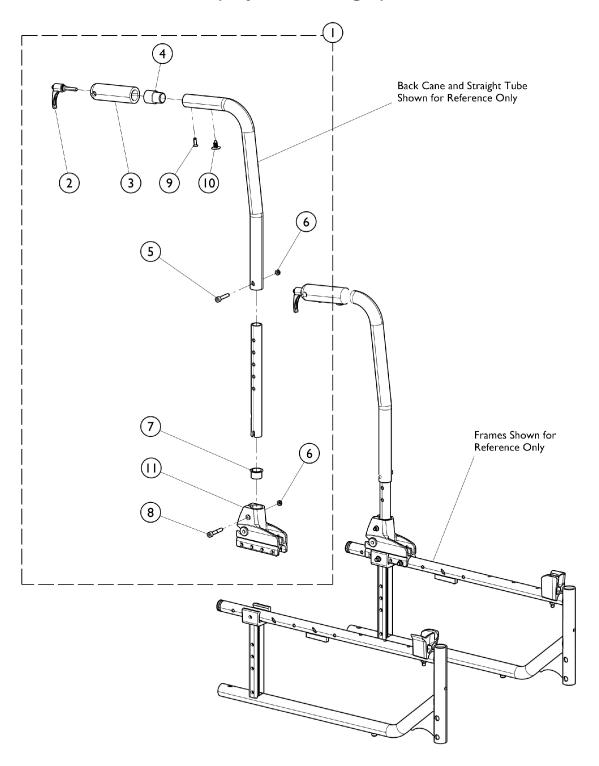

## Back Cane Hardware w/ Lumbar Support (Adjustable Height)

## Back Cane Hardware w/ Lumbar Support (Adjustable Height)

| Item                             |      |             |                                                          | Quantity Per |          |
|----------------------------------|------|-------------|----------------------------------------------------------|--------------|----------|
| Number                           | Note | Part Number | Description                                              | Package      | Assembly |
| 1                                | Α    | 1172975     | Kit, Cane Hardware w/ Lumbar Support (Adjustable Height) | 1            | 1        |
| 2                                |      |             | Lever, Indexable                                         | 1            | 2        |
| 3                                |      |             | Grip, Hand, Foam (4")                                    | 1            | 2        |
| 4                                |      |             | Insert, Backbrace                                        | 1            | 2        |
| 5                                |      |             | Screw, Cap, Socket Head (M6 x 35mm)                      | 1            | 2        |
| 6                                |      |             | Locknut (M6 x 1)                                         | 1            | 4        |
| 7                                |      |             | Bushing, Flanged                                         | 1            | 2        |
| 8                                |      |             | Screw, Cap, Socket Head (M6 x 35mm)                      | 1            | 2        |
| 9                                |      |             | Screw, Phillips Pan Head (M4.8 X 16mm)                   | 1            | 2        |
| 10                               |      |             | Panel Fastener, Snap In                                  | 1            | 2        |
| NOTE: A - Includes items 2 - 10. |      |             |                                                          |              |          |