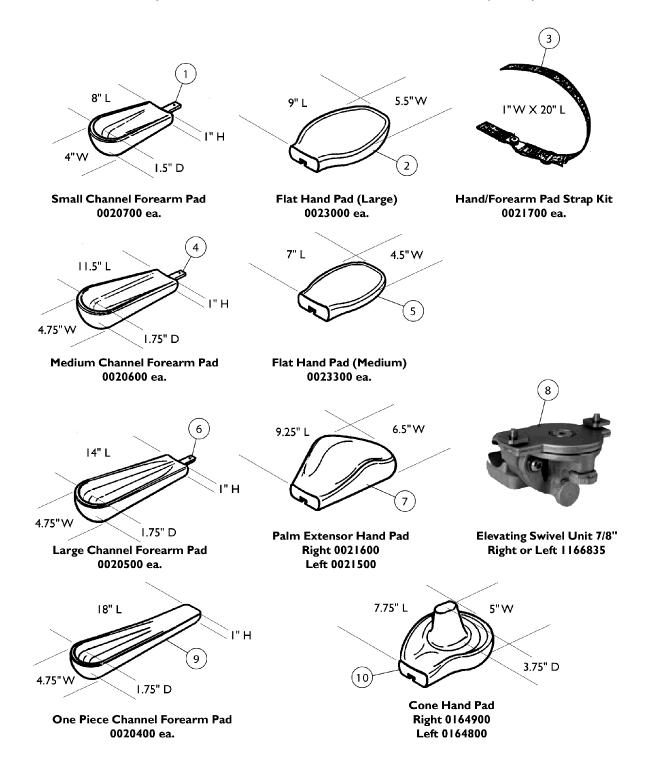

## Arm Pads Otto Bock

Channel Forearm Pads include all hardware and Instructions for attaching to a wheelchair or Elevating Swivel Unit. Hardware to attach a Hand Pad to the Channel Forearm Pad comes with the Channel Forearm Pad only. The Channel Forearm Pad hardware is not sold separately.

| Item                                                                                                                                                                                                                     |      |             |                                                  | Quantity Per |          |
|--------------------------------------------------------------------------------------------------------------------------------------------------------------------------------------------------------------------------|------|-------------|--------------------------------------------------|--------------|----------|
| Number                                                                                                                                                                                                                   | Note | Part Number | Description                                      | Package      | Assembly |
| 1                                                                                                                                                                                                                        |      | 0020700-NLA | NLA - Pad, Small Channel Forearm                 | 1            | 1        |
| 2                                                                                                                                                                                                                        |      | 0023000-NLA | NLA - Pad, Flat Hand - Large                     | 1            | 1        |
| 3                                                                                                                                                                                                                        |      | 0021700-NLA | NLA - Kit, Hand/ Forearm Pad Strap               | 1            | 1        |
| 4                                                                                                                                                                                                                        |      | 0020600-NLA | NLA - Pad, Medium Channel Forearm                | 1            | 1        |
| 5                                                                                                                                                                                                                        |      | 0023300-NLA | NLA - Pad, Flat Hand - Medium                    | 1            | 1        |
| 6                                                                                                                                                                                                                        |      | 0020500-NLA | NLA - Pad, Large Channel Forearm                 | 1            | 1        |
| 7                                                                                                                                                                                                                        |      | 0021600-NLA | NLA - Pad, Palm Extensor Hand - Right            | 1            | 1        |
| 7                                                                                                                                                                                                                        |      | 0021500-NLA | NLA - Pad, Palm Extensor Hand - Left             | 1            | 1        |
| 8                                                                                                                                                                                                                        | А    | 1166835-NLA | NLA - Unit, Elevating Swivel - Right/Left (7/8") | 1            | 1        |
| 9                                                                                                                                                                                                                        |      | 0020400-NLA | NLA - Pad, One Piece Channel Forearm             | 1            | 1        |
| 10                                                                                                                                                                                                                       |      | 0164900-NLA | NLA - Pad, Cone Hand - Right                     | 1            | 1        |
| 10                                                                                                                                                                                                                       |      | 0164800-NLA | NLA - Pad, Cone Hand - Left                      | 1            | 1        |
| NOTE: A - 0021400 Unit, Elevating Swivel - Right (7/8") and 0021300 Unit, Elevating Swivel - Left (7/8") are replaced with part<br>number 1166835. The new Unit can be used on the right or left side of the wheelchair. |      |             |                                                  |              |          |