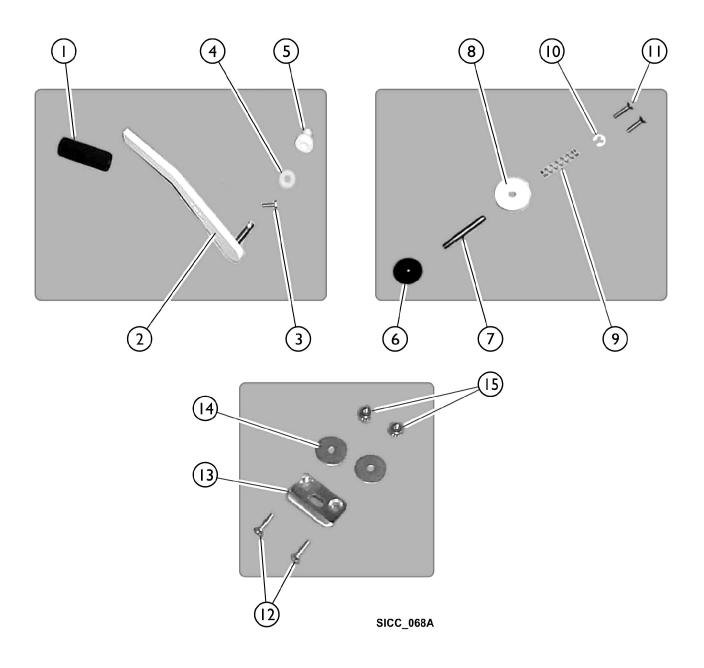

**Door Handle and Safety Latch Components** There is a difference between old style and new style handles (Item #2). Old Style: Distance between handle pin/hole for the latch pin is 3-3/4" New Style: Distance between handle pin/hole for the latch pin is 3".

## **Door Handle and Safety Latch Components**

There is a difference between old style and new style handles (Item #2). Old Style: Distance between handle pin/hole for the latch pin is 3-3/4" New Style: Distance between handle pin/hole for the latch pin is 3".

| ltem                                                                                                                                           |      |                     |                                            | Quantity Per |          |
|------------------------------------------------------------------------------------------------------------------------------------------------|------|---------------------|--------------------------------------------|--------------|----------|
| Number                                                                                                                                         | Note | Part Number         | Description                                | Package      | Assembly |
| 1                                                                                                                                              |      | TRP1036             | Door Handle Grip                           | 1            | 1        |
| 2                                                                                                                                              | A    | IHPAR3620A-NL<br>A  | NLA - Handle, Door, Almond                 | 1            | 1        |
| 2                                                                                                                                              | А    | PAR3620B            | Handle, White Door                         | 1            | 1        |
| 2                                                                                                                                              | В    | IHPAR3620A-NL<br>A  | NLA - Handle, Door, Almond                 | 1            | 1        |
| 2                                                                                                                                              | В    | PAR3620B            | Handle, White Door                         | 1            | 1        |
| 2                                                                                                                                              | С    | IHPAR3702RA-<br>NLA | NLA - Handle, Reverse Door, Almond         | 1            | 1        |
| 2                                                                                                                                              | С    | IHPAR3702RW-<br>NLA | NLA - Handle, Reverse Door, White          | 1            | 1        |
| 3                                                                                                                                              |      | PAR9901             | Bolt (5/16-18 x 1")                        | 1            | 1        |
| 4                                                                                                                                              |      | PAR9240A            | Washer, Nylon                              | 1            | 1        |
| 5                                                                                                                                              |      | IHPAR3621           | Bushing, Door Handle                       | 1            | 1        |
| 6                                                                                                                                              |      | PAR3606             | Knob, Safety Latch                         | 1            | 1        |
| 7                                                                                                                                              |      | PAR3601             | Pin, Safety Latch                          | 1            | 1        |
| 8                                                                                                                                              |      | IHPAR3603A-NL<br>A  | NLA - Collar, Almond Safety Latch          | 1            | 1        |
| 8                                                                                                                                              |      | PAR3603B            | Collar, Safety Latch                       | 1            | 1        |
| 9                                                                                                                                              |      | PAR3604             | Spring, Safety Latch                       | 1            | 1        |
| 10                                                                                                                                             |      | PAR3605             | Cir-Clip                                   | 1            | 1        |
| 11                                                                                                                                             |      | IHPAR9911           | Screw, Phillips, Flat Head (#10-24 x 3/4") | 2            | 2        |
| 12                                                                                                                                             |      | IHPAR9912           | Screw, Phillips, Flat Head (#10-24 x 1")   | 2            | 2        |
| 13                                                                                                                                             |      | PAR3607             | Striker Plate, Safety Latch                | 1            | 1        |
| 14                                                                                                                                             |      | IHPAR9913           | Washer, Fender                             | 2            | 2        |
| 15                                                                                                                                             |      | IHPAR9910           | Nut (#10-24)                               | 2            | 2        |
| NOTE: A - Used on Model 3600, 3600XL, 3750, 3800 Tubs.   B - Used on Model 3700A, 3700B, 3700BMF Tubs.   C - Used on Model 3700, 3700DMF Tubs. |      |                     |                                            |              |          |