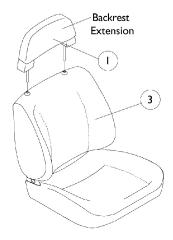

## Captain Seat Assembly Before 11/1/01

Extended Back 18" Wide

**NOTE:** High back 18" wide captain seat includes the actuator hardware. See seat frame and actuator hardware page.

High Back 18" Wide w/ Full Recline

## **Captain Seat Assembly Before 11/1/01**

| Item Number | Backrest / Headrest<br>Extensions &<br>Captain Seat<br>Assemblies | Grey<br>Fabric / Vinyl                  | All Grey<br>Vinyl            | Brunswick<br>Buff<br>All Tan<br>Vinyl |
|-------------|-------------------------------------------------------------------|-----------------------------------------|------------------------------|---------------------------------------|
| 1           | Backrest,<br>Extended Back<br>(E.B.)                              | 1090374-NLA                             | 1090375-NLA                  | 1090376-NLA                           |
| 1           | Backrest, (E.B.) Forward Folding (Before 5/12/00)                 | See Note(s) A 1078997-NLA See Note(s) B | See Note(s) A N/A            | See Note(s) A N/A                     |
| 1           | Backrest, (E.B.)<br>Forward Folding<br>(After 5/11/00)            | 1090374-NLA<br>See Note(s) A            | N/A                          | N/A                                   |
| 2           | Headrest,<br>High Back<br>(For 18" & 22" Wide)                    | 1090379-NLA<br>See Note(s) A            | 1090380-NLA<br>See Note(s) A | N/A                                   |
| 3           | 18" W (E.B.)<br>Extended Back                                     | 1090371-NLA                             | 1090372-NLA                  | 1090373-NLA                           |
| 3           | 18" W (E.B.)<br>Forward Folding<br>Before (5/12/00)               | 1085104-NLA                             | N/A                          | N/A                                   |
| 3           | 18" W (E.B.)<br>Forward Folding<br>(After 5/11/00)                | 1090370-NLA                             | N/A                          | N/A                                   |
| 3           | 18" W High Back<br>with Full Recline                              | 1091068-NLA<br>See Note(s) C            | 1091069-NLA                  | N/A                                   |
| 3           | 22" W High Back<br>with Semi Recline                              | 1098287-NLA                             | N/A                          | N/A                                   |