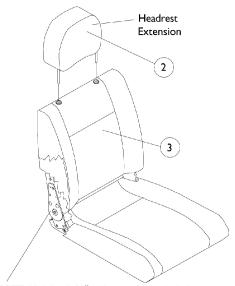

## **Captain Seat Assembly Before 11/1/01**

| Item Number | Backrest / Headrest<br>Extensions &<br>Captain Seat<br>Assemblies | Grey<br>Fabric / Vinyl                  | All Grey<br>Vinyl            | Brunswick<br>Buff<br>All Tan<br>Vinyl |
|-------------|-------------------------------------------------------------------|-----------------------------------------|------------------------------|---------------------------------------|
| 1           | Backrest,<br>Extended Back<br>(E.B.)                              | 1090374-NLA                             | 1090375-NLA                  | 1090376-NLA                           |
| 1           | Backrest, (E.B.) Forward Folding (Before 5/12/00)                 | See Note(s) A 1078997-NLA See Note(s) B | See Note(s) A N/A            | See Note(s) A N/A                     |
| 1           | Backrest, (E.B.)<br>Forward Folding<br>(After 5/11/00)            | 1090374-NLA<br>See Note(s) A            | N/A                          | N/A                                   |
| 2           | Headrest,<br>High Back<br>(For 18" & 22" Wide)                    | 1090379-NLA<br>See Note(s) A            | 1090380-NLA<br>See Note(s) A | N/A                                   |
| 3           | 18" W (E.B.)<br>Extended Back                                     | 1090371-NLA                             | 1090372-NLA                  | 1090373-NLA                           |
| 3           | 18" W (E.B.)<br>Forward Folding<br>Before (5/12/00)               | 1085104-NLA                             | N/A                          | N/A                                   |
| 3           | 18" W (E.B.)<br>Forward Folding<br>(After 5/11/00)                | 1090370-NLA                             | N/A                          | N/A                                   |
| 3           | 18" W High Back<br>with Full Recline                              | 1091068-NLA<br>See Note(s) C            | 1091069-NLA                  | N/A                                   |
| 3           | 22" W High Back<br>with Semi Recline                              | 1098287-NLA                             | N/A                          | N/A                                   |