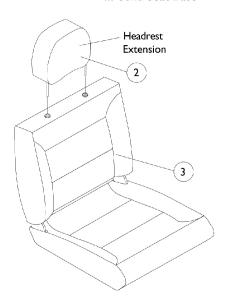

## **Captain Seat Assembly Before 11/1/01**

| Item Number | Backrest / Headrest<br>Extensions &<br>Captain Seat<br>Assemblies | Grey<br>Fabric / Vinyl                  | All Grey<br>Vinyl            | Brunswick<br>Buff<br>All Tan<br>Vinyl |
|-------------|-------------------------------------------------------------------|-----------------------------------------|------------------------------|---------------------------------------|
| 1           | Backrest,<br>Extended Back<br>(E.B.)                              | 1090374-NLA                             | 1090375-NLA                  | 1090376-NLA                           |
| 1           | Backrest, (E.B.) Forward Folding (Before 5/12/00)                 | See Note(s) A 1078997-NLA See Note(s) B | See Note(s) A N/A            | See Note(s) A N/A                     |
| 1           | Backrest, (E.B.)<br>Forward Folding<br>(After 5/11/00)            | 1090374-NLA<br>See Note(s) A            | N/A                          | N/A                                   |
| 2           | Headrest,<br>High Back<br>(For 18" & 22" Wide)                    | 1090379-NLA<br>See Note(s) A            | 1090380-NLA<br>See Note(s) A | N/A                                   |
| 3           | 18" W (E.B.)<br>Extended Back                                     | 1090371-NLA                             | 1090372-NLA                  | 1090373-NLA                           |
| 3           | 18" W (E.B.)<br>Forward Folding<br>Before (5/12/00)               | 1085104-NLA                             | N/A                          | N/A                                   |
| 3           | 18" W (E.B.)<br>Forward Folding<br>(After 5/11/00)                | 1090370-NLA                             | N/A                          | N/A                                   |
| 3           | 18" W High Back<br>with Full Recline                              | 1091068-NLA<br>See Note(s) C            | 1091069-NLA                  | N/A                                   |
| 3           | 22" W High Back<br>with Semi Recline                              | 1098287-NLA                             | N/A                          | N/A                                   |