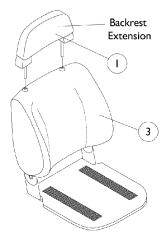

## Captain Seat Assembly Before 11/1/01

Extended Back 18" Wide

**NOTE:** High back 18" wide captain seat includes the actuator hardware. See seat frame and actuator hardware page.

High Back 18" Wide w/ Full Recline

## **Captain Seat Assembly Before 11/1/01**

| Item Number | Backrest / Headrest<br>Extensions &<br>Captain Seat<br>Assemblies | Grey<br>Fabric / Vinyl                  | All Grey<br>Vinyl            | Brunswick<br>Buff<br>All Tan<br>Vinyl |
|-------------|-------------------------------------------------------------------|-----------------------------------------|------------------------------|---------------------------------------|
| 1           | Backrest,<br>Extended Back<br>(E.B.)                              | 1090374-NLA                             | 1090375-NLA                  | 1090376-NLA                           |
| 1           | Backrest, (E.B.) Forward Folding (Before 5/12/00)                 | See Note(s) A 1078997-NLA See Note(s) B | See Note(s) A N/A            | See Note(s) A N/A                     |
| 1           | Backrest, (E.B.)<br>Forward Folding<br>(After 5/11/00)            | 1090374-NLA<br>See Note(s) A            | N/A                          | N/A                                   |
| 2           | Headrest,<br>High Back<br>(For 18" & 22" Wide)                    | 1090379-NLA<br>See Note(s) A            | 1090380-NLA<br>See Note(s) A | N/A                                   |
| 3           | 18" W (E.B.)<br>Extended Back                                     | 1090371-NLA                             | 1090372-NLA                  | 1090373-NLA                           |
| 3           | 18" W (E.B.)<br>Forward Folding<br>Before (5/12/00)               | 1085104-NLA                             | N/A                          | N/A                                   |
| 3           | 18" W (E.B.)<br>Forward Folding<br>(After 5/11/00)                | 1090370-NLA                             | N/A                          | N/A                                   |
| 3           | 18" W High Back<br>with Full Recline                              | 1091068-NLA<br>See Note(s) C            | 1091069-NLA                  | N/A                                   |
| 3           | 22" W High Back<br>with Semi Recline                              | 1098287-NLA                             | N/A                          | N/A                                   |